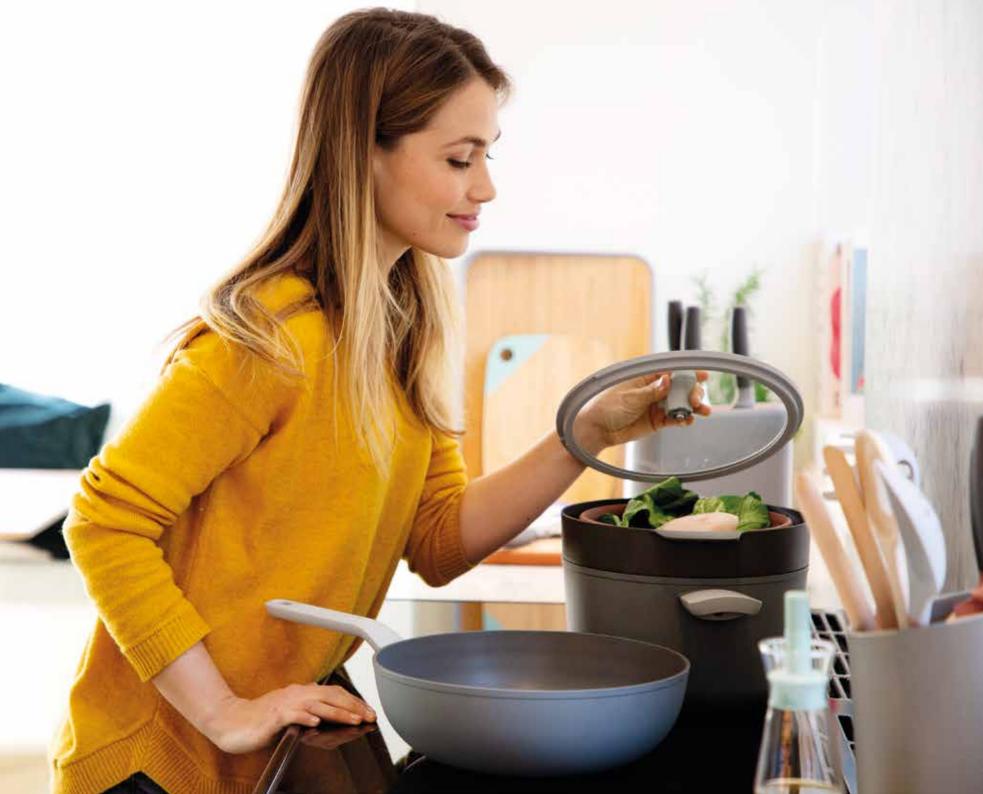

## ESSENTIALS

Having the right tools for the right job is essential for a simple and rewarding cooking experience.

Essentials is that selection of equipment which no cook can do without. It's a wide range of quality tools that provides any chef with a solid basis for everyday cooking tasks.

When you stock your kitchen with the BergHOFF essentials, you're sure you've got **everything you need** to get you through the day. From your first cup of coffee in the morning to the full set of items you need to prepare and present a delightful dinner, this line has got you covered!

## ESSENTIALS

RIGHT TOOL FOR EVERYDAY COOKING TASKS