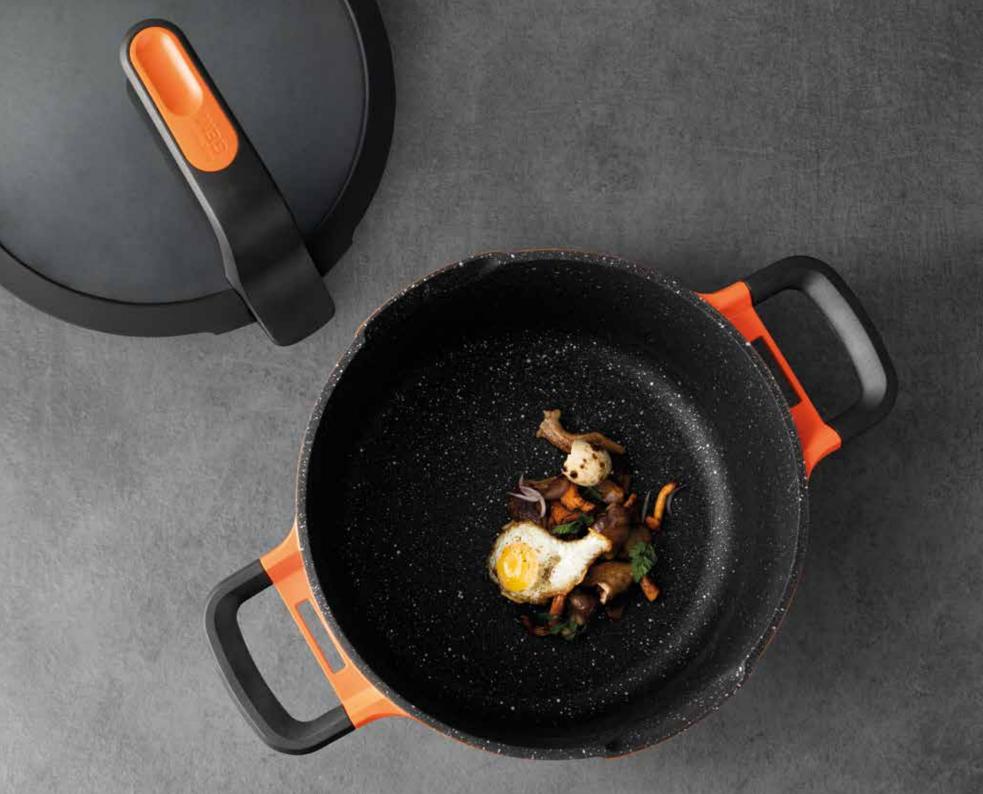

## **GEM**

GEM fires up the kitchen with a pure blend of innovative design and functional benefits. It's the essential ingredient you can count on to inspire everyday cooking adventures with high-quality materials and attention to details.

A cook who selects the Gem cookware loves products that centre around functionality and comfort. **Convenient features** such as the light materials, the multilayered non-stick coating, the energy-efficient bottom and detachable handles are part of the Gem identity and make this line a pleasure to cook with. The minimalist, smooth lines make a stylish yet **powerful statement** that adds punch to numerous kitchen classics for optimal cooking fun.

## **GEM**

POWERFUL FUNCTIONAL HIGH QUALITY