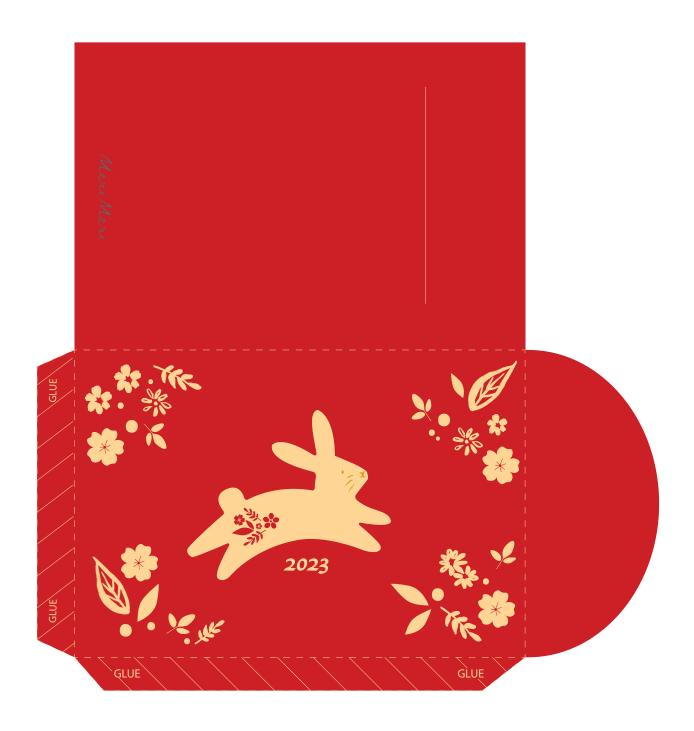

# Year of the Rabbit lantern

| GLUE |           | GLUE |
|------|-----------|------|
|      |           |      |
|      |           |      |
|      |           |      |
|      |           | -    |
|      |           |      |
|      |           | -    |
|      |           |      |
|      |           |      |
|      |           |      |
|      |           |      |
|      | $\approx$ |      |
|      |           |      |
|      |           |      |
|      |           |      |
|      |           |      |
|      |           | -    |
|      |           |      |
|      |           |      |
|      | ri Meri   | W    |