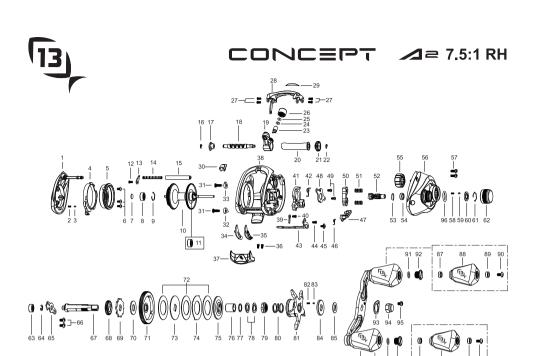

|            |                      |                                            |            |                      | <u> </u>                                                           |
|------------|----------------------|--------------------------------------------|------------|----------------------|--------------------------------------------------------------------|
| Key<br>No. | Part No.             | Part Name                                  | Key<br>No. | Part No.             | Part Name                                                          |
| 1          | 5K475308             | PALM SIDE COVER                            | 56         | 5K474009             | GEAR SIDE COVER ASSEMBLY RH 7.5:1                                  |
| 2          | 5K274701             | COIL SPRING                                | 57         | 6K311314             | SCREW                                                              |
| 3          | 6K979701             | PIN                                        | 58         | 5K201601             | COIL SPRING                                                        |
| 4          | 5K475401             | LOCK LEVER                                 | 59         | 5K201501             | CLICK PIN                                                          |
| 5          | 5K475501             | SPOOL COVER ASSEMBLY                       | 60         | 5K460801             | CLICK PLATE                                                        |
| 6          | 5K047003             | TAP SCREW                                  | 61         | 6K394501             | RETAINER                                                           |
| 7          | 6K164605             | WASHER                                     | 62         | TS3-4-A2             | CAST CONTROL CAP                                                   |
| 8          | 6K474508             | CR BALL BEARING                            | 63         | 6K170601             | SS BALL BEARING                                                    |
| 9          | 6K468301             | RING                                       | 64         | 63201402             | RETAINER                                                           |
| 10         | TS1-4-A2             | SPOOL ASSEMBLY (CR BEARING 6-WAY LF BRAKE) | 65         | 5K134901             | BEARING PLATE                                                      |
| 11         | 5K126107             | CR BALL BEARING                            | 66         | 6K398609             | SCREW                                                              |
| 12         | 5K047705             | SCREW                                      | 67         | 5K251703             | GEAR METAL                                                         |
| 13         | 5K314601             | PLATE                                      | 68         | 6K258101             | GEAR                                                               |
| 14         | 5K314501             | COIL SPRING                                | 69         | 6K893602             | RATCHET                                                            |
| 15         | 5K314401             | PILLAR POST                                | 70         | 5K027101             | WASHER                                                             |
| 16         | 6B339801             | RETAINER                                   | 71         | 5K473803             | H.A.M. BRASS DRIVE GEAR 7.5:1                                      |
| 17         | 6K456801             | BUSH                                       | 72         | 5K266401             | DRAG DISC-A                                                        |
| 18         | 5K095606             | WORM SHAFT                                 | 73         | 5K266501             | DRAG D WASHER                                                      |
| 19         | 5K315502             | LEVEL WIND ASSEMBLY                        | 74         | 5K266302             | DRAG KEY WASHER                                                    |
| 20         | 6K456403             | PIPE                                       | 75         | 5K446701             | DRAG WASHER                                                        |
| 21         | 6K469301             | WORM PINION                                | 76         | 6K896723             | SLEEVE                                                             |
| 22         | 6B339801             | RETAINER                                   | 77         | 6K177302             | WASHER                                                             |
| 23         | 6K256501             | LEVEL WIND PIN                             | 78         | 6K160702             | SPRING WASHER                                                      |
| 24         | 6K148802             | WASHER                                     | 79         | 5K252107             | DRAG NUT                                                           |
| 25         | 6K148804             | WASHER                                     | 80         | 5K255201             | COIL SPRING                                                        |
| 26         | TS5-17               | LINE GUIDE CAP                             | 81         | TS2-4-A2             | STAR DRAG ASSEMBLY                                                 |
| 27         | 6K047705             | SCREW                                      | 82         | 5K274701             | COIL SPRING                                                        |
| 28         | 5K473101             | FRONT SUPPORT                              | 83         | 5K201501             | CLICK PIN                                                          |
| 29         | 5K487302             | NAME PLATE                                 | 84         | 5K252601             | CLICK PLATE                                                        |
| 30         | 5K476501             | HOOK KEEPER                                | 85         | 5K232001             | WASHER                                                             |
| 31         | 6K784004             | TAP SCREW                                  | 86         | TS4-4-G2 RH          | HANDLE ASSEMBLY                                                    |
| 32         | 5K476601             | SCREW PLATE-A                              | 87         | 5K440801             | BUSH                                                               |
| 33<br>34   | 5K476701             | SCREW PLATE-B                              | 88         | TS9-C2               | HANDLE KNOB ASSEMBLY (SET OF 2)                                    |
| 34<br>35   | 5K472301             | PAD-A                                      | 89<br>90   | 6K626401             | SS BALL BEARING                                                    |
| 35<br>36   | 5K472401             | PAD-B                                      | 90         | 63511816             | SCREW                                                              |
| 37         | 6K429901<br>5K472506 | SCREW<br>THUMB BAR ASSEMBLY                | 92         | 5K398901<br>TS8-4    | O-RING                                                             |
| 38         | 5K472004             | FRAME                                      | 93         | TS7-17               | HANDLE KNOB CAP (SET OF 2)<br>HANDLE NUT LOCK                      |
| 39         | 5K475201             | KICK LEVER PLATE                           | 94         | TS6-17               | HANDLE NUT                                                         |
| 40         | 5K047705             | SCREW                                      | 95         | 63520415             | SCREW                                                              |
| 41         | 5K476801             | CLUTCH CAM                                 | 96         | 6K904901             | O-RING                                                             |
| 42         | 5K093401             | SPRING                                     |            |                      |                                                                    |
| 43         | 5K472901             | CLUTCH LINK                                |            | VCEPT                | ✓1 = 5.6:1 RH                                                      |
| 44         | 6K963102             | TAP SCREW                                  | 52         | 5K473201             | PINION RH 5.6:1                                                    |
| 45         | 5K058802             | SCREW                                      | 56         | 5K474010             | GEAR SIDE COVER ASSEMBLY RH 5.6:1                                  |
| 46         | 5K086701             | SPRING                                     | 71         | 5K473603             | H.A.M BRASS DRIVE GEAR 5.6:1                                       |
| 47         | 5K250501             | KICK LEVER                                 |            | NCEPT                | ✓1 = 6.8:1 RH                                                      |
| 48         | 5K473001             | CAM PLATE                                  |            |                      | /⊒= 0.0.1 KH                                                       |
| 49         | 6K961802             | SCREW                                      | 52         | 5K473301             | PINION RH 6.8:1                                                    |
| 50         | 5K093701             | CLUTCH                                     | 56         | 5K474011             | GEAR SIDE COVER ASSEMBLY RH 6.8:1                                  |
| 51         | 5K382101             | COIL SPRING                                | 71         | 5K473703             | H.A.M BRASS DRIVE GEAR 6.8:1                                       |
| 52         | 5K473401             | PINION                                     |            | NCEPT                | ✓1 = 8,3:1 RH                                                      |
| 53         | 6K170701             | RING                                       |            |                      |                                                                    |
| 54<br>55   | 6K304004             | CR BALL BEARING                            | 52<br>56   | 5K473501             | PINION RH 5.6:1                                                    |
| 55         | 5K073302             | ONE WAY CLUTCH                             | 71         | 5K474012<br>5K473903 | GEAR SIDE COVER ASSEMBLTY RH 8.3:1<br>H.A.M BRASS DRIVE GEAR 8.3:1 |
|            |                      |                                            | / 1        | JN41 3903            | HALW DIVAGO DRIVE GEAR 0.3.1                                       |