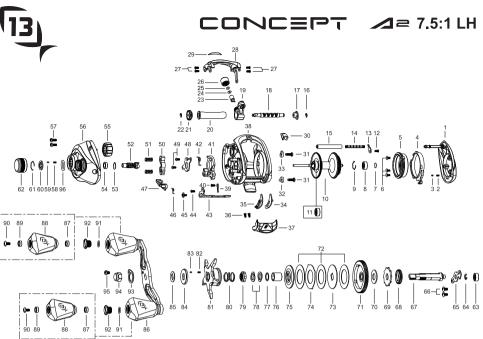

| l_         |          |                                            |            |             |                                   |
|------------|----------|--------------------------------------------|------------|-------------|-----------------------------------|
| Key<br>No. | Part No. | Part Name                                  | Key<br>No. | Part No.    | Part Name                         |
| 1          | 5K479608 | PALM SIDE COVER                            | 56         | 5K479109    | GEAR SIDE COVER ASSEMBLY LH 7,5:1 |
| 2          | 5K274701 | COIL SPRING                                | 57         | 6K311314    | SCREW                             |
| 2          |          |                                            | 58         |             |                                   |
| 3          | 6K979701 | PIN                                        |            | 5K201601    | COIL SPRING                       |
| 4          | 5K479701 | LOCK LEVER                                 | 59         | 5K201501    | CLICK PIN                         |
| 5          | 5K475501 | SPOOL COVER ASSEMBLY                       | 60         | 5K460801    | CLICK PLATE                       |
| 6          | 5K047003 | TAP SCREW                                  | 61         | 6K394501    | RETAINER                          |
| 7          | 6K164605 | WASHER                                     | 62         | TS3-4-A2    | CAST CONTROL CAP                  |
| 8          | 6K474508 | CR BALL BEARING                            | 63         | 6K170601    | SS BALL BEARING                   |
| 9          | 6K468301 | RING                                       | 64         | 63201402    | RETAINER                          |
| 10         | TS1-4-A2 |                                            | 65         |             |                                   |
|            |          | SPOOL ASSEMBLY (CR BEARING 6-WAY LF BRAKE) | 66         | 5K134901    | BEARING PLATE                     |
| 11         | 5K126107 | CR BALL BEARING                            |            | 6K398609    | SCREW                             |
| 12         | 5K047705 | SCREW                                      | 67         | 5K251705    | GEAR METAL                        |
| 13         | 5K314601 | PLATE                                      | 68         | 6K258101    | GEAR                              |
| 14         | 5K314501 | COIL SPRING                                | 69         | 6K893602    | RATCHET                           |
| 15         | 5K314401 | PILLAR POST                                | 70         | 5K027101    | WASHER                            |
| 16         | 6B339801 | RETAINER                                   | 71         | 5K473804    | H.A.M. BRASS DRIVE GEAR 7.5:1     |
| 17         | 6K456801 | BUSH                                       | 72         | 5K266401    | DRAG DISC-A                       |
| 18         | 5K095606 | WORM SHAFT                                 | 73         | 5K266501    | DRAG D WASHER                     |
| 19         | 5K315502 | LEVEL WIND ASSEMBLY                        | 74         | 5K266302    | DRAG KEY WASHER                   |
| 20         | 6K456403 | PIPE                                       | 75         | 5K446701    | DRAG WASHER                       |
| 21         | 6K469301 | WORM PINION                                | 76         | 6K896723    | SLEEVE                            |
| 22         |          | RETAINER                                   | 77         |             |                                   |
| 22         | 6B339801 |                                            | 78         | 6K177302    | WASHER                            |
| 23         | 6K256501 | LEVEL WIND PIN                             |            | 6K160702    | SPRING WASHER                     |
| 24         | 6K148802 | WASHER                                     | 79         | 5K252102    | DRAG NUT                          |
| 25         | 6K148804 | WASHER                                     | 80         | 5K255201    | COIL SPRING                       |
| 26         | TS5-17   | LINE GUIDE CAP                             | 81         | TS2-4-A2    | STAR DRAG ASSEMBLY                |
| 27         | 6K047705 | SCREW                                      | 82         | 5K274701    | COIL SPRING                       |
| 28         | 5K479001 | FRONT SUPPORT                              | 83         | 5K201501    | CLICK PIN                         |
| 29         | 5K487302 | NAME PLATE                                 | 84         | 5K252601    | CLICK PLATE                       |
| 30         | 5K476501 | HOOK KEEPER                                | 85         | 5K232001    | WASHER                            |
| 31         | 6K784004 | TAP SCREW                                  | 86         | TS4-4-G2 LH | HANDLE ASSEMBLY                   |
| 32         | 5K480001 | SCREW PLATE-A                              | 87         | 5K440801    | BUSH                              |
| 33         | 5K480101 | SCREW PLATE-B                              | 88         | TS9-C2      | HANDLE KNOB ASSEMBLY (SET OF 2)   |
| 34         | 5K472301 | PAD-A                                      | 89         | 6K626401    | SS BALL BEARING                   |
| 35         | 5K472401 | PAD-B                                      | 90         | 63511816    | SCREW                             |
| 36         |          | SCREW                                      | 91         | 5K398901    | O-RING                            |
|            | 6K429901 |                                            | 92         |             |                                   |
| 37         | 5K472506 | THUMB BAR ASSEMBLY                         |            | TS8-4       | HANDLE KNOB CAP (SET OF 2)        |
| 38         | 5K478304 | FRAME                                      | 93         | TS7-17      | HANDLE NUT LOCK                   |
| 39         | 5K475201 | KICK LEVER PLATE                           | 94         | TS6-17      | HANDLE NUT                        |
| 40         | 5K047705 | SCREW                                      | 95         | 63520415    | SCREW                             |
| 41         | 5K479501 | CLUTCH CAM                                 | 96         | 6K904901    | O-RING                            |
| 42         | 5K138401 | SPRING                                     |            | VC≡PT       | ⊿= 5.6:1 LH                       |
| 43         | 5K478801 | CLUTCH LINK                                |            | 4C=I- I     | /a= 5,0.1 LH                      |
| 44         | 6K963102 | TAP SCREW                                  | 52         | 5K473202    | PINION LH 5,6:1                   |
| 45         | 5K058802 | SCREW                                      | 56         | 5K479110    | GEAR SIDE COVER ASSEMBLY LH 5.6:1 |
| 46         | 5K133301 | SPRING                                     | 71         | 5K473604    | H.A.M BRASS DRIVE GEAR 5.6:1      |
| 47         | 5K312301 | KICK LEVER                                 |            |             |                                   |
| 48         | 5K473001 | CAM PLATE                                  |            | 1⊏≡⊓⊤       | ✓ = 6.8:1 LH                      |
| 49         | 6K961802 | SCREW                                      | 52         | 5K473302    | PINION LH 6.8:1                   |
| 50         | 5K133401 | CLUTCH                                     | 56         | 5K479111    | GEAR SIDE COVER ASSEMBLY LH 6.8:1 |
|            |          |                                            | 71         |             |                                   |
| 51         | 5K382101 | COIL SPRING                                |            | 5K473704    | H.A.M BRASS DRIVE GEAR 6.8:1      |
| 52         | 5K473402 | PINION                                     |            | 7C≡PT       | ✓1 = 8,3:1 LH                     |
| 53         | 6K170701 | RING                                       |            |             |                                   |
| 54         | 6K304004 | CR BALL BEARING                            | 52         | 5K473502    | PINION LH 8.3:1                   |
| 55         | 5K073302 | ONE WAY CLUTCH                             | 56         | 5K479112    | GEAR SIDE COVER ASSEMBLY LH 8.3:1 |
|            |          |                                            | 71         | 5K479304    | H.A.M BRASS DRIVE GEAR 8.3:1      |
|            |          |                                            |            |             |                                   |