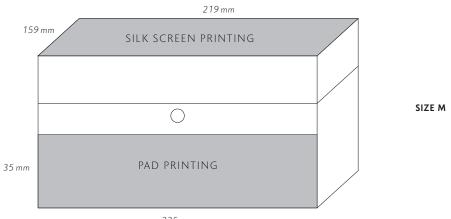

#### AVAILABLE MODELS

**CASE** 100010.068

## Standard

Customisable case: 100010.963 Hot stamping (130x25 mm) Other cases available, see "the Art of Giving" sheet Cases: 100013.480 / 100014.400 Sometimes warm and shimmering like a fiery sunset on the waters of the lake, sometimes soft and powdery like the clouds of an uncertain dawn, a palette of subtle tints is the inspiration of the Léman collection. In a wonderland of colours composed of the pigments used in our Fine Arts products, the collection captures the rich chromatic variations that constantly change the face of Lake Léman.