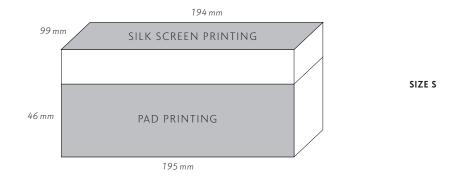

\*\* 6 weeks delivery time

ITEMS 3. / 22. / 884. Boby Dim: 70x4.2 mm (1 side) or 60x7 mm (2 sides)

## Pad printing (5 colours)