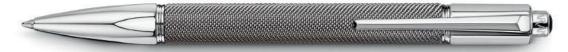

Caran d'Ache's iconic Varius collection is the result of our passionate work with materials ; Chinese lacquer, carbon fibre, chain mail, ceramic and more recently genuine rubber echo the silver, rhodium or gold plated attributes of this writing instrument. A rare conjunction of striking design and superb writing comfort, this collection turns the art of handwriting into a daily pleasure.

- Four writing instruments: Fountain pen, roller pen, ballpoint pen and mechanical pencil
- Brass body finished in various materials
- Flexible clip
- Silver, rhodium and gold plated attributes
- International lifetime guarantee
- Made in Switzerland

VARIUS

Fountain pen / M – 4490

Nib sizes: B/F/EF/OM/OB/BB Nib: 18 carat gold, rhodium-coated Fountain pen – piston ink pump or ink cartridge Cap: screw Refills: Chromatics collection ink bottles and cartridges