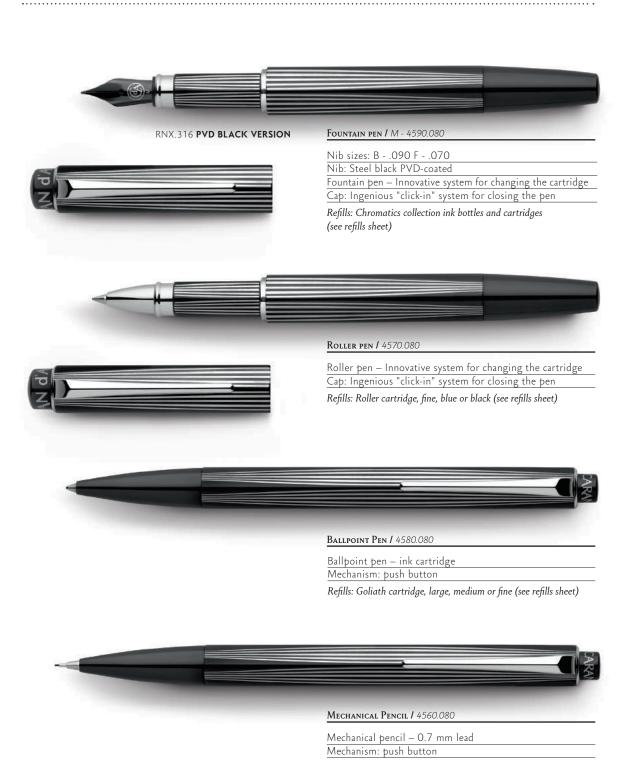

**CASE** 100010.068

Standard

Customisable case: 100010.963 Hot stamping (130x25 mm) Other cases available, see "the Art of Giving" sheet Cases: 100013.480 / 100014.400 When Fine Writing instruments adopt high technology the result is the birth of a unique collection: RNX.316. In its name, RNX indicates its combination of two body shapes: Round aNd heXagonal. These are emblematic of the Caran d'Ache collections – easy to hold in the fingers for precise control of handwriting – in a new design that is immediately appealing.

- Four writing instruments: fountain pen, roller pen, ballpoint pen, mechanical pencil
- Body and cap made of steel 316L, polished finish
- Flexible clip
- Innovative system for changing the ink cartridge
- Ingenious "click-in" system for closing the pen
- Lifetime international guarantee
- Swiss made