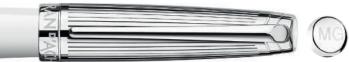

Caran d'Ache's iconic Varius collection is the result of our passionate work with materials ; Chinese lacquer, carbon fibre, chain mail, ceramic and more recently genuine rubber echo the silver, rhodium or gold plated attributes of this writing instrument. A rare conjunction of striking design and superb writing comfort, this collection turns the art of handwriting into a daily pleasure.

- Four writing instruments: Fountain pen, roller pen, ballpoint pen and mechanical pencil
- Brass body finished in various materials
- Flexible clip
- Silver, rhodium and gold plated attributes
- International lifetime guarantee
- Made in Switzerland