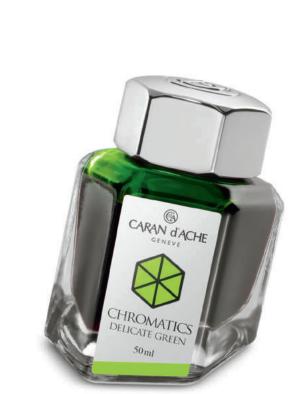

VARIUS

Fountain pen / M – 4490

Nib sizes: B/F/EF/OM/OB/BB Nib: 18 carat gold, rhodium-coated Fountain pen – piston ink pump or ink cartridge Cap: screw Refills: Chromatics collection ink bottles and cartridges

(see refills sheet)

Roller pen / 4470

Roller pen – ink cartridge Cap: screw

Refills: Roller cartridge, fine, blue or black (see refills sheet)