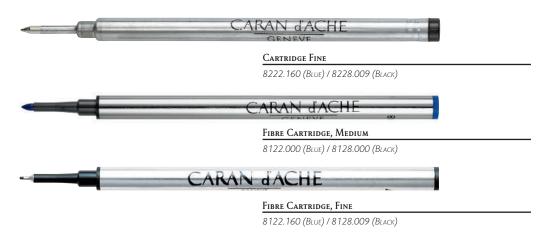

VARIUS

Fountain pen / M – 4490

Nib sizes: B/F/EF/OM/OB/BB Nib: 18 carat gold, rhodium-coated Fountain pen – piston ink pump or ink cartridge Cap: screw Refills: Chromatics collection ink bottles and cartridges

(see refills sheet)

Roller pen / 4470

Roller pen – ink cartridge Cap: screw

Refills: Roller cartridge, fine, blue or black (see refills sheet)

#### BALLPOINT PEN / 4480

Ballpoint pen – ink cartridge Mechanism: push button

Refills: Goliath cartridge, large, medium or fine (see refills sheet)

Mechanical pencil / 4460

Mechanical pencil – 0.7 mm lead

Mechanism: push button

Refills: Graphite leads 0.7 mm, HB or B and eraser (see refills sheet)

Laser engraving (no colour) / Diamond engraving (no colour)