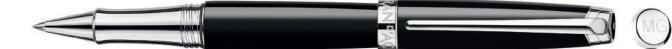

## Standard

Customisable case: 100010.963 Hot stamping (130x25 mm) Other cases available, see "the Art of Giving" sheet Cases: 100013.480 / 100014.400 Sometimes warm and shimmering like a fiery sunset on the waters of the lake, sometimes soft and powdery like the clouds of an uncertain dawn, a palette of subtle tints is the inspiration of the Léman collection. In a wonderland of colours composed of the pigments used in our Fine Arts products, the collection captures the rich chromatic variations that constantly change the face of Lake Léman.

- Four writing instruments:
   fountain pen, roller pen, ballpoint pen, mechanical pencil
- Body and cap made of thick gauge brass in different colours and finishes
- Articulated clip, using a spring mechanism
- Gold-plated or silver-plated, rhodium-coated finishes
- Lifetime international guarantee
- Swiss Made

LÉMAN

**Fountain pen** *I M* - 4799

Nib sizes: B / F / BB

Nib: 18 carat gold, rhodium-coated Fountain pen – piston ink pump or ink cartridge Cap: screw

Refills: Chromatics collection ink bottles and cartridges (see refills sheet)