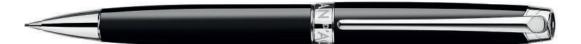

#### Standard

Customisable case: 100010.963 Hot stamping (130x25 mm) Other cases available, see "the Art of Giving" sheet Cases: 100013.480 / 100014.400 Sometimes warm and shimmering like a fiery sunset on the waters of the lake, sometimes soft and powdery like the clouds of an uncertain dawn, a palette of subtle tints is the inspiration of the Léman collection. In a wonderland of colours composed of the pigments used in our Fine Arts products, the collection captures the rich chromatic variations that constantly change the face of Lake Léman.

- Four writing instruments: fountain pen, roller pen, ballpoint pen, mechanical pencil
- Body and cap made of thick gauge brass in different colours
- Articulated clip, using a spring mechanism
- Silver-plated, rhodium-coated finishes
- Lifetime international guarantee
- Swiss Made

LÉMAN BICOLOR

Nib sizes: *B / F / BB* 

Nib: 18 carat gold, rhodium-coated Fountain pen – piston ink pump or ink cartridge Cap: screw

Refills: Chromatics collection ink bottles and cartridges (see refills sheet)