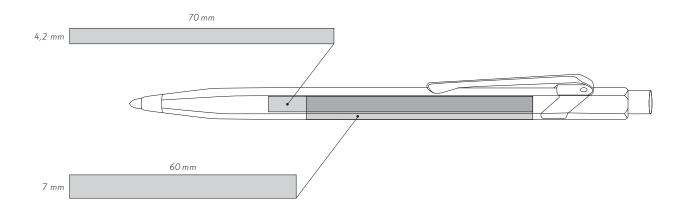

\*\* 6 weeks delivery time

ITEMS 3. / 22. / 884. Boby Dim: 70x4.2 mm (1 side) or 60x7 mm (2 sides)