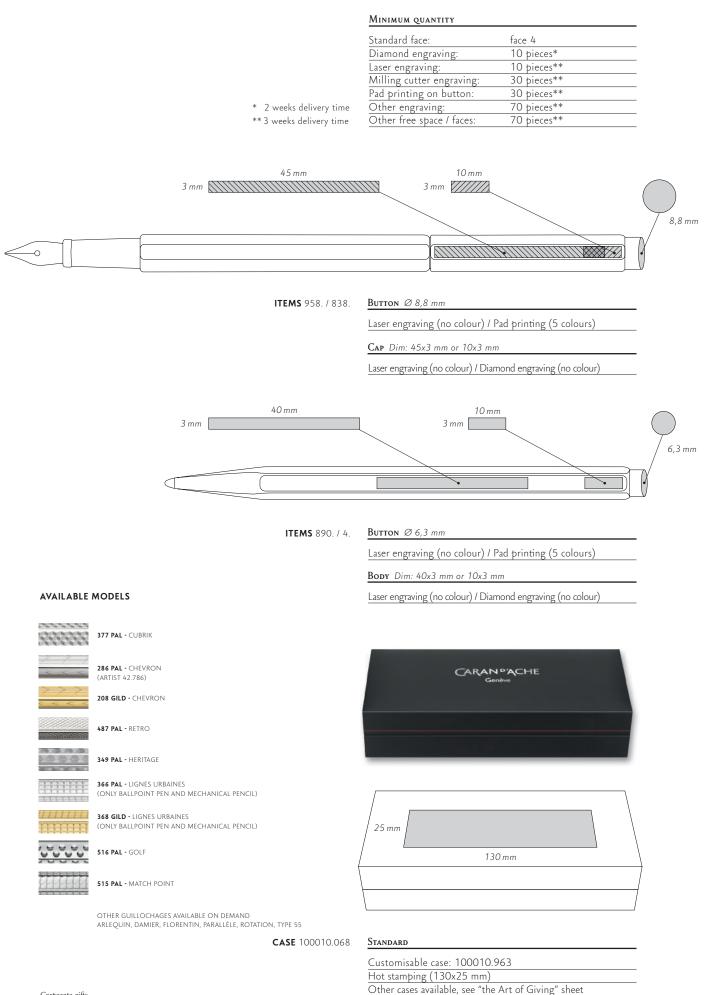

## Engraving

The fine engraving that characterises Caran d'Ache writing instruments is the product of patient, meticulous work. The company's innovative techniques of milling and engraving with lasers or diamonds make it possible to produce a large variety of outlines and reliefs that bring a design to life by creating a delicate play of light and shadow. Whether it is guillochage or personalised engraving, each piece receives the same attention to detail, making the finished instrument a treasure of refinement.

#### AVAILABLE MODELS

**CASE** 100010.068

## Standard

Customisable case: 100010.963 Hot stamping (130x25 mm) Other cases available, see "the Art of Giving" sheet Cases: 100013.480 / 100014.400 Sometimes warm and shimmering like a fiery sunset on the waters of the lake, sometimes soft and powdery like the clouds of an uncertain dawn, a palette of subtle tints is the inspiration of the Léman collection. In a wonderland of colours composed of the pigments used in our Fine Arts products, the collection captures the rich chromatic variations that constantly change the face of Lake Léman.