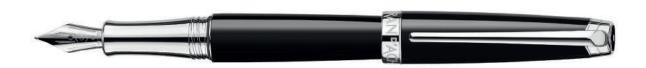

VARIUS

Fountain pen / M – 4490

Nib sizes: B/F/EF/OM/OB/BB Nib: 18 carat gold, rhodium-coated Fountain pen – piston ink pump or ink cartridge Cap: screw Refills: Chromatics collection ink bottles and cartridges