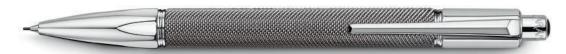

Caran d'Ache's iconic Varius collection is the result of our passionate work with materials ; Chinese lacquer, carbon fibre, chain mail, ceramic and more recently genuine rubber echo the silver, rhodium or gold plated attributes of this writing instrument. A rare conjunction of striking design and superb writing comfort, this collection turns the art of handwriting into a daily pleasure.

- Four writing instruments: Fountain pen, roller pen, ballpoint pen and mechanical pencil
- Brass body finished in various materials
- Flexible clip
- Silver, rhodium and gold plated attributes
- International lifetime guarantee
- Made in Switzerland

VARIUS

Fountain pen / M – 4490

Nib sizes: B/F/EF/OM/OB/BB Nib: 18 carat gold, rhodium-coated Fountain pen – piston ink pump or ink cartridge Cap: screw Refills: Chromatics collection ink bottles and cartridges