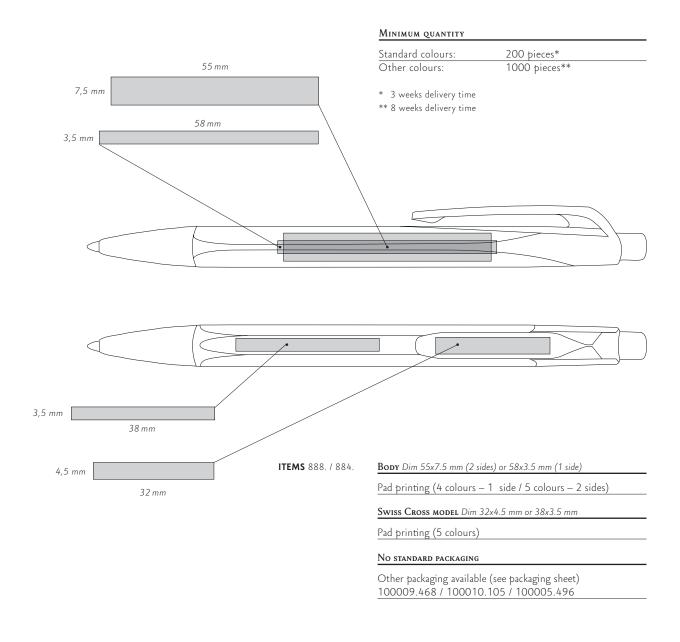

## FICHE TECHNIQUE 888 INFINITE

The 888 INFINITE® collection combines the pleasures of writing with our expertise in colours. Its hexagonal body made of plastic displays bright hues as a rainbow spectrum. Fitted with the SwissRide® cartridge, the 888 INFINITE® offers remarkable smoothness and flow for an unmatched writing comfort.

- Two writing instruments: ballpoint pen and mechanical pencil
- Hexagonal body and clip in synthetic resin available in various colours
- Push-button mechanism
- SwissRide® cartridge with an innovative ink system which provides extreme writing comfort and an incomparably smooth feel
- Made in Switzerland

## AVAILABLE MODELS 888. / 884.