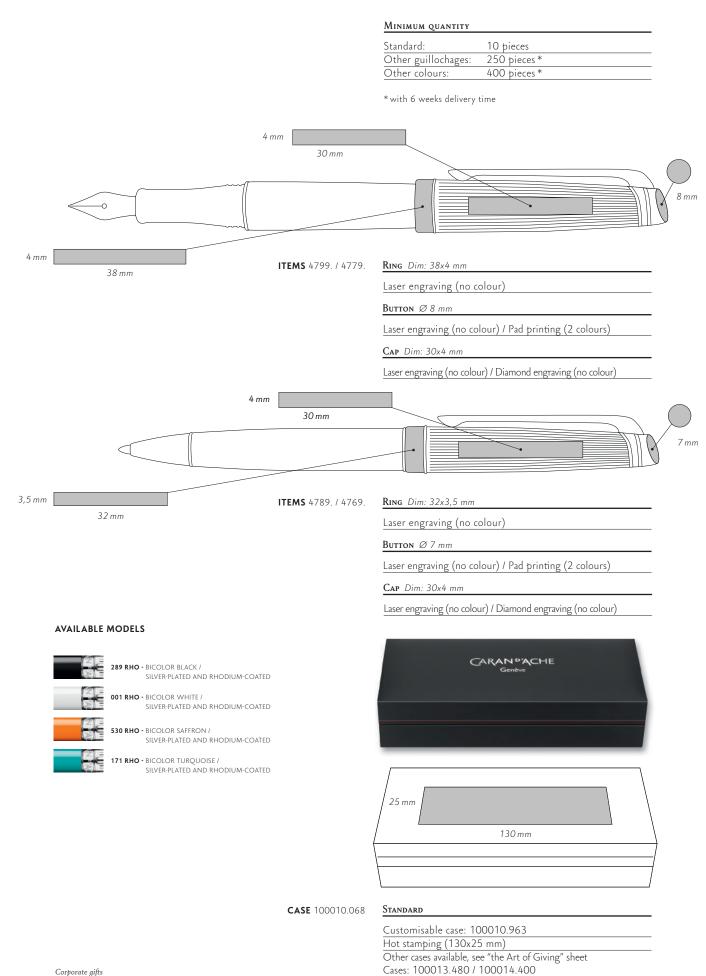

LÉMAN

**Fountain pen** *I M* - 4799

Nib sizes: B / F / BB

Nib: 18 carat gold, rhodium-coated Fountain pen – piston ink pump or ink cartridge Cap: screw

Refills: Chromatics collection ink bottles and cartridges (see refills sheet)

**Roller pen** *I* 4779

Roller pen – ink cartridge Cap: screw Roller Poller cartridge for hive or black (see rolle short)

Refills: Roller cartridge, fine, blue or black (see refills sheet)

#### BALLPOINT PEN / 4789

Ballpoint pen – ink cartridge Mechanism: rotary

Refills: Goliath cartridge, large, medium or fine (see refills sheet)

Mechanical pencil / 4769

Mechanical pencil – 0.7 mm lead

Mechanism: rotary

Refills: Graphite leads 0.7 mm, HB or B and eraser (see refills sheet)

Laser engraving (no colour) / Pad printing (2 colours)

#### AVAILABLE MODELS

782 RHO - BLACK / SILVER-PLATED AND RHODIUM-COATED

496 RHO - BLACK MAT / SILVER-PLATED AND RHODIUM-COATED

282 GOLD PL - BLACK MAT / GOLD-PLATED

449 RHO - BLUE MATT / SILVER-PLATED AND RHODIUM-COATED

970 RHO - RED / SILVER-PLATED AND RHODIUM-COATED

183 RHO - GREEN / SILVER-PLATED AND RHODIUM-COATED

110 RHO - LILAC / SILVER-PLATED AND RHODIUM-COATED

CASE 100010.068