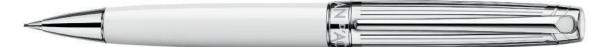

#### Standard

Customisable case: 100010.963 Hot stamping (130x25 mm) Other cases available, see "the Art of Giving" sheet Cases: 100013.480 / 100014.400 Sometimes warm and shimmering like a fiery sunset on the waters of the lake, sometimes soft and powdery like the clouds of an uncertain dawn, a palette of subtle tints is the inspiration of the Léman collection. In a wonderland of colours composed of the pigments used in our Fine Arts products, the collection captures the rich chromatic variations that constantly change the face of Lake Léman.

- Four writing instruments: fountain pen, roller pen, ballpoint pen, mechanical pencil
- Body and cap made of thick gauge brass in different colours
- Articulated clip, using a spring mechanism
- Silver-plated, rhodium-coated finishes
- Lifetime international guarantee
- Swiss Made

LÉMAN BICOLOR

Nib sizes: *B / F / BB* 

Nib: 18 carat gold, rhodium-coated Fountain pen – piston ink pump or ink cartridge Cap: screw

Refills: Chromatics collection ink bottles and cartridges (see refills sheet)