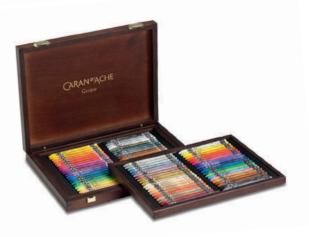

## Standard

Customisable case: 100010.963 Hot stamping (130x25 mm) Other cases available, see "the Art of Giving" sheet Cases: 100013.480 / 100014.400 Sometimes warm and shimmering like a fiery sunset on the waters of the lake, sometimes soft and powdery like the clouds of an uncertain dawn, a palette of subtle tints is the inspiration of the Léman collection. In a wonderland of colours composed of the pigments used in our Fine Arts products, the collection captures the rich chromatic variations that constantly change the face of Lake Léman.