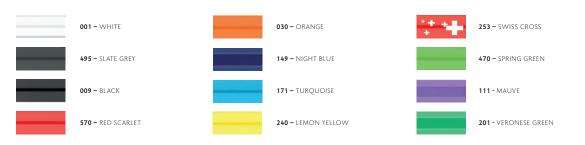

888 INFINITE

The 888 INFINITE® collection combines the pleasures of writing with our expertise in colours. Its hexagonal body made of plastic displays bright hues as a rainbow spectrum. Fitted with the SwissRide® cartridge, the 888 INFINITE® offers remarkable smoothness and flow for an unmatched writing comfort.

- Two writing instruments: ballpoint pen and mechanical pencil
- Hexagonal body and clip in synthetic resin available in various colours
- Push-button mechanism
- SwissRide® cartridge with an innovative ink system which provides extreme writing comfort and an incomparably smooth feel
- Made in Switzerland



884.

Mechanical pencil

Mechanical pencil – Graphite leads 0.7mm Refills: Built-in eraser and spare supply of leads (see refills sheet)



## AVAILABLE MODELS 888. / 884.



## TECHNICAL SHEET FIXPENCIL

The history of the Caran d'Ache Fixpencil® starts in 1929 when it was invented by an engineer in Geneva. It was launched on the market one year later by Caran d'Ache and became a global success. The Fixpencil® was the world's first mechanical pencil, entirely metallic and fitted with a clutch mechanism.

- Fixpencil<sup>®</sup> clutch mechanism
- Hexagonal body in aluminium
- Flexible clip
- Lead sharpener incorporated in the push button
- Swiss Made

.....



Mechanism: push button

## MINIMUM QUANTITY

| Standard:               | 50 pieces*   |
|-------------------------|--------------|
| Other colours:          | 400 pieces** |
| Other Metallic colours: | on request   |

\* 3 weeks delivery time

\*\* 6 weeks delivery time



ITEMS 3. / 22. / 884. Boby Di