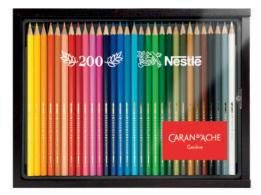

## Standard

Customisable case: 100010.963 Hot stamping (130x25 mm) Other cases available, see "the Art of Giving" sheet Cases: 100013.480 / 100014.400 Sometimes warm and shimmering like a fiery sunset on the waters of the lake, sometimes soft and powdery like the clouds of an uncertain dawn, a palette of subtle tints is the inspiration of the Léman collection. In a wonderland of colours composed of the pigments used in our Fine Arts products, the collection captures the rich chromatic variations that constantly change the face of Lake Léman.