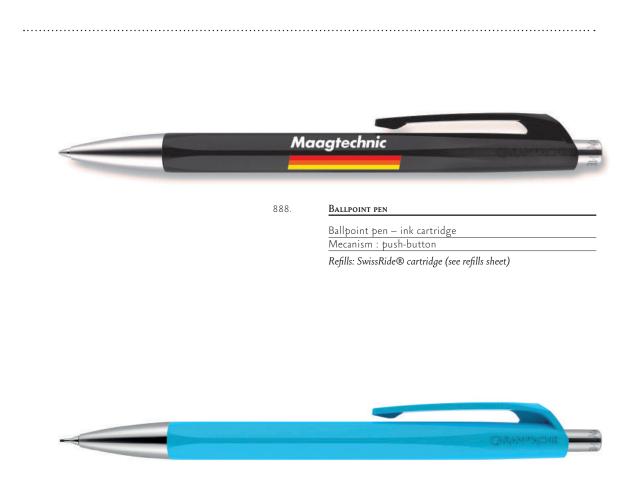

## FICHE TECHNIQUE 888 INFINITE

The 888 INFINITE® collection combines the pleasures of writing with our expertise in colours. Its hexagonal body made of plastic displays bright hues as a rainbow spectrum. Fitted with the SwissRide® cartridge, the 888 INFINITE® offers remarkable smoothness and flow for an unmatched writing comfort.

- Two writing instruments: ballpoint pen and mechanical pencil
- Hexagonal body and clip in synthetic resin available in various colours
- Push-button mechanism
- SwissRide® cartridge with an innovative ink system which provides extreme writing comfort and an incomparably smooth feel
- Made in Switzerland

884.

Mechanical pencil

Mechanical pencil – Graphite leads 0.7mm Refills: Built-in eraser and spare supply of leads (see refills sheet)