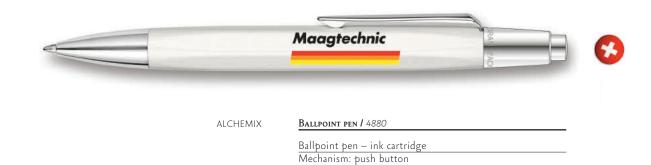

#### BALLPOINT PEN / 4480

Ballpoint pen – ink cartridge Mechanism: push button

Refills: Goliath cartridge, large, medium or fine (see refills sheet)

Mechanical pencil / 4460

Mechanical pencil – 0.7 mm lead