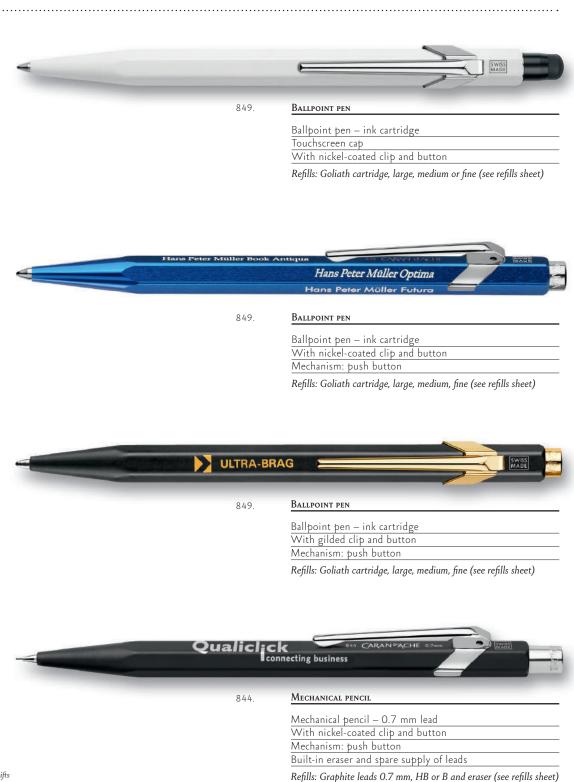

## Standard

Customisable, see "Packaging" sheet

The 849 is genuinely a cult object, both smart and informal, with its aluminium body distinguished by its hexagonal shape: six facets of a unique temperament that make it an iconic ballpoint suited to all occasions. Revealing some new facets of its personality, the famous 849 line of pens is now enhanced by a very appealing, highly practical mechanical pencil. Light yet strong, the 844 sits very comfortably in the hand.

- Two writing instruments: ballpoint pen, mechanical pencil
- Hexagonal body in aluminium
- Flexible clip
- Extremely resistant push button mechanism
- Classic or fantasy colours applied by electrostatic powder spraying
- Swiss Made