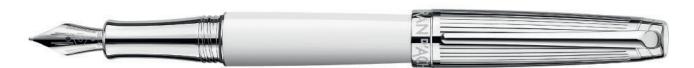

## Standard

Customisable case: 100010.963 Hot stamping (130x25 mm) Other cases available, see "the Art of Giving" sheet Cases: 100013.480 / 100014.400 Sometimes warm and shimmering like a fiery sunset on the waters of the lake, sometimes soft and powdery like the clouds of an uncertain dawn, a palette of subtle tints is the inspiration of the Léman collection. In a wonderland of colours composed of the pigments used in our Fine Arts products, the collection captures the rich chromatic variations that constantly change the face of Lake Léman.

- Four writing instruments:
   fountain pen, roller pen, ballpoint pen, mechanical pencil
- Body and cap made of thick gauge brass in different colours and finishes
- Articulated clip, using a spring mechanism
- Gold-plated or silver-plated, rhodium-coated finishes
- Lifetime international guarantee
- Swiss Made

LÉMAN

**Fountain pen** *I M* - 4799

Nib sizes: B / F / BB

Nib: 18 carat gold, rhodium-coated Fountain pen – piston ink pump or ink cartridge Cap: screw

Refills: Chromatics collection ink bottles and cartridges (see refills sheet)