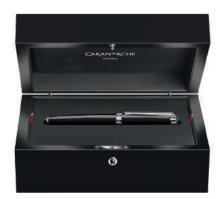

#### AVAILABLE MODELS

**CASE** 100010.068

## Standard

Customisable case: 100010.963 Hot stamping (130x25 mm) Other cases available, see "the Art of Giving" sheet Cases: 100013.480 / 100014.400 Sometimes warm and shimmering like a fiery sunset on the waters of the lake, sometimes soft and powdery like the clouds of an uncertain dawn, a palette of subtle tints is the inspiration of the Léman collection. In a wonderland of colours composed of the pigments used in our Fine Arts products, the collection captures the rich chromatic variations that constantly change the face of Lake Léman.