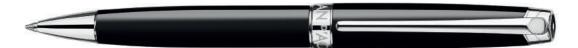

## Standard

Customisable case: 100010.963 Hot stamping (130x25 mm) Other cases available, see "the Art of Giving" sheet Cases: 100013.480 / 100014.400 Sometimes warm and shimmering like a fiery sunset on the waters of the lake, sometimes soft and powdery like the clouds of an uncertain dawn, a palette of subtle tints is the inspiration of the Léman collection. In a wonderland of colours composed of the pigments used in our Fine Arts products, the collection captures the rich chromatic variations that constantly change the face of Lake Léman.

- Four writing instruments:
   fountain pen, roller pen, ballpoint pen, mechanical pencil
- Body and cap made of thick gauge brass in different colours and finishes
- Articulated clip, using a spring mechanism
- Gold-plated or silver-plated, rhodium-coated finishes
- Lifetime international guarantee
- Swiss Made

LÉMAN

**Fountain pen** *I M* - 4799

Nib sizes: B / F / BB

Nib: 18 carat gold, rhodium-coated Fountain pen – piston ink pump or ink cartridge Cap: screw

Refills: Chromatics collection ink bottles and cartridges (see refills sheet)