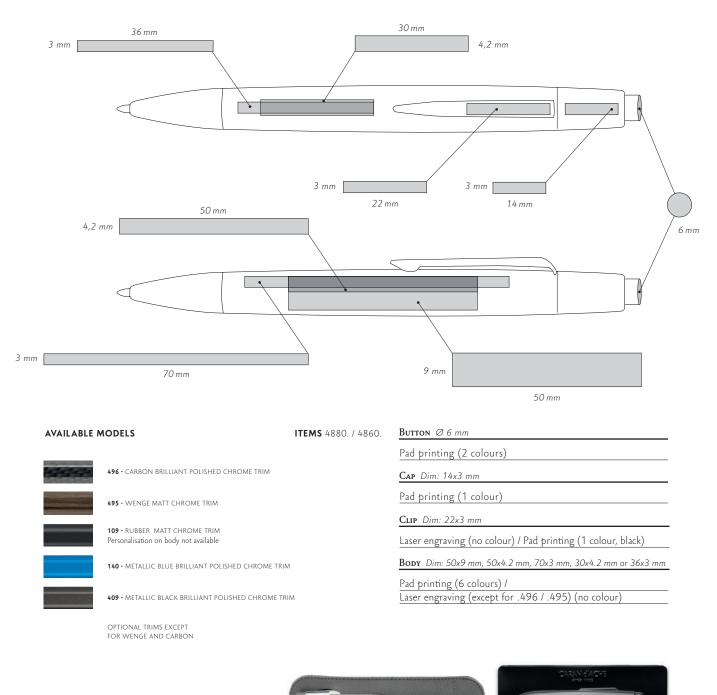

## TECHNICAL SHEET ALCHEMIX

With a bold fusion of materials and design, the Alchemix collection is a skilful combination of elements. Pure outlines, high-tech materials... Alchemix is the perfect amalgam of power, strength and elegance. This unique formula created by Caran d'Ache reveals a universe with a rare intensity, a writing instrument that is both precise and reliable.

- Two writing instruments: ballpoint pen, mechanical pencil
- Hexagonal body in aluminium
- Push button
- Flexible steel clip
- Decoration applied by immersion or electrostatic powder spraying
- Different finishes available: brilliant polished chrome, matt chrome
- Swiss Made

Mechanical pencil / 4860

Mechanical pencil – 0.7 mm lead Mechanism: push button

Refills: Graphite leads 0.7 mm, HB or B (see refills sheet)

Refills: Goliath cartridge, large, medium, fine (see refills sheet)

#### MINIMUM QUANTITY

| Standard :              | 30 pieces* |  |
|-------------------------|------------|--|
| Other colours :         | on request |  |
| Other metallic colours: | on request |  |

\*3 weeks delivery time