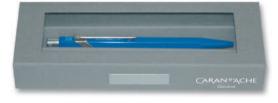

Caran d'Ache's iconic Varius collection is the result of our passionate work with materials ; Chinese lacquer, carbon fibre, chain mail, ceramic and more recently genuine rubber echo the silver, rhodium or gold plated attributes of this writing instrument. A rare conjunction of striking design and superb writing comfort, this collection turns the art of handwriting into a daily pleasure.

- Four writing instruments: Fountain pen, roller pen, ballpoint pen and mechanical pencil
- Brass body finished in various materials
- Flexible clip
- Silver, rhodium and gold plated attributes
- International lifetime guarantee
- Made in Switzerland

VARIUS

Fountain pen / M – 4490

Nib sizes: B/F/EF/OM/OB/BB Nib: 18 carat gold, rhodium-coated Fountain pen – piston ink pump or ink cartridge Cap: screw Refills: Chromatics collection ink bottles and cartridges