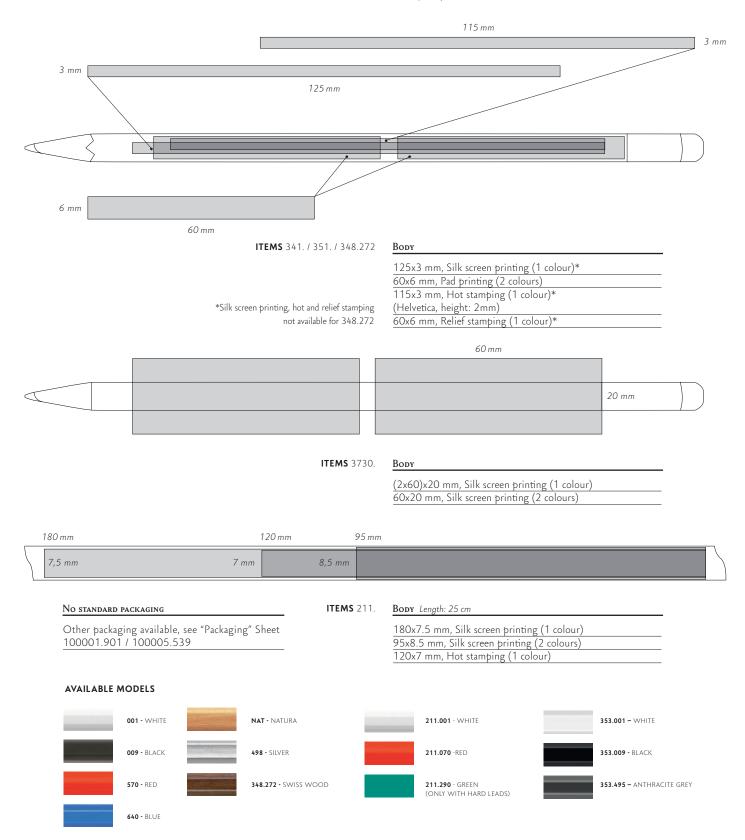

### AVAILABLE MODELS

Indeed for artistic and technical drawing or in the office, graphite pencils are produced with leads of superior quality. The cedar woods of the pencils is FSC<sup>®</sup> certified, contributing to sustainable forest management.

.....

- Made of cedar wood or beech wood from Swiss Jura forest (Swiss Wood)
- Wood from managed forests
- HB lead
- Body in FSC<sup>®</sup> wood (excepted: 341.102 / 341.101 / 211)

- High quality leads
- Swiss Made