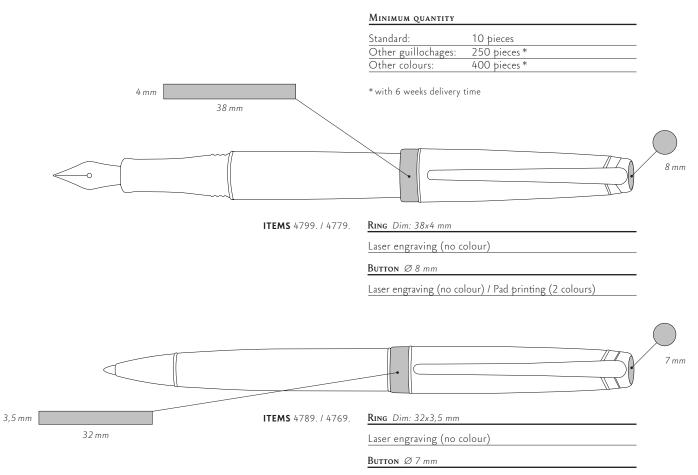

LÉMAN

**Fountain pen** *I M* - 4799

Nib sizes: B / F / BB

Nib: 18 carat gold, rhodium-coated Fountain pen – piston ink pump or ink cartridge Cap: screw

Refills: Chromatics collection ink bottles and cartridges (see refills sheet)

**Roller pen** *I* 4779

Roller pen – ink cartridge Cap: screw Roller Poller cartridge for hive or black (see rolle short)

Refills: Roller cartridge, fine, blue or black (see refills sheet)

#### BALLPOINT PEN / 4789

Ballpoint pen – ink cartridge Mechanism: rotary

Refills: Goliath cartridge, large, medium or fine (see refills sheet)

Mechanical pencil / 4769

Mechanical pencil – 0.7 mm lead

Mechanism: rotary