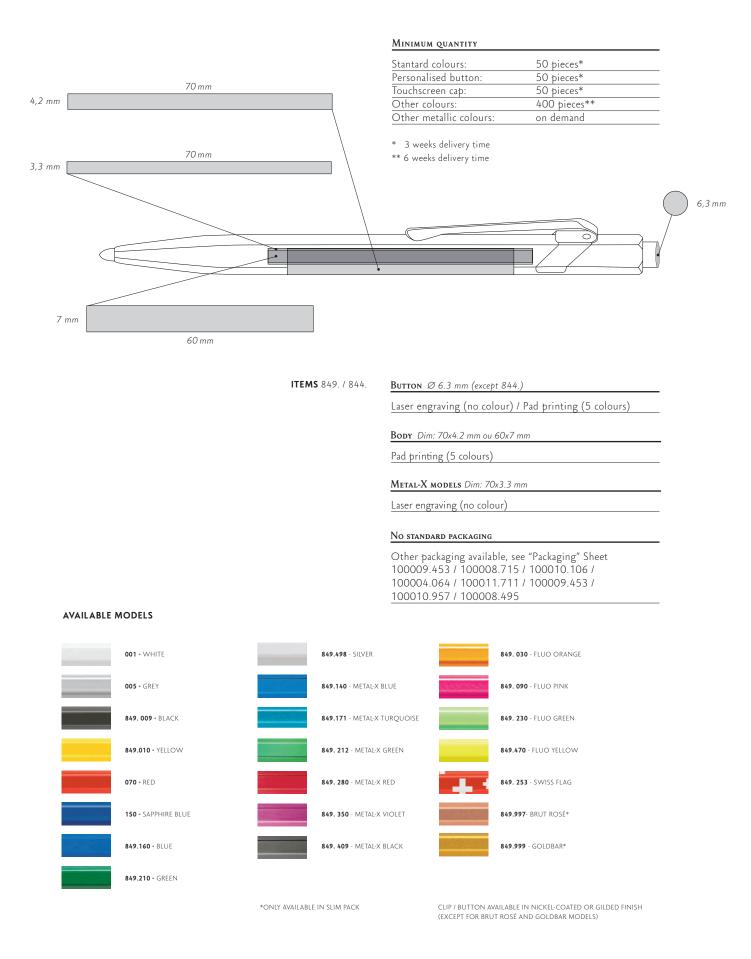

## Standard

Customisable, see "Packaging" sheet

The 849 is genuinely a cult object, both smart and informal, with its aluminium body distinguished by its hexagonal shape: six facets of a unique temperament that make it an iconic ballpoint suited to all occasions. Revealing some new facets of its personality, the famous 849 line of pens is now enhanced by a very appealing, highly practical mechanical pencil. Light yet strong, the 844 sits very comfortably in the hand.

- Two writing instruments: ballpoint pen, mechanical pencil
- Hexagonal body in aluminium
- Flexible clip
- Extremely resistant push button mechanism
- Classic or fantasy colours applied by electrostatic powder spraying
- Swiss Made

## MINIMUM QUANTITY

| Standard:               | 50 pieces*   |
|-------------------------|--------------|
| Other colours:          | 400 pieces** |
| Other Metallic colours: | on request   |

\* 3 weeks delivery time

\*\* 6 weeks delivery time

ITEMS 3. / 22. / 884. Boby Dim: 70x4.2 mm (1 side) or 60x7 mm (2 sides)

## Pad printing (5 colours)

### AVAILABLE MODELS

Indeed for artistic and technical drawing or in the office, graphite pencils are produced with leads of superior quality. The cedar woods of the pencils is FSC<sup>®</sup> certified, contributing to sustainable forest management.