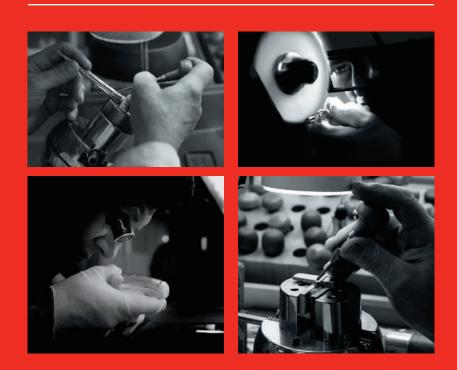

## EXPERTISE

## THE ARTISTIC CRAFTS

## Engraving

The fine engraving that characterises Caran d'Ache writing instruments is the product of patient, meticulous work. The company's innovative techniques of milling and engraving with lasers or diamonds make it possible to produce a large variety of outlines and reliefs that bring a design to life by creating a delicate play of light and shadow. Whether it is guillochage or personalised engraving, each piece receives the same attention to detail, making the finished instrument a treasure of refinement.

### Polishing

A soft touch, comfortable writing and perfect design... sometimes sparkling, sometimes matt, each part of these Caran d'Ache products is carefully worked. All the writing instruments finished in precious materials are polished, which is also a very important operation when applying lacquer or Chinese lacquer.

#### The unique expertise of the lacquer master

A finish that requires exceptional precision, lacquer gloriously enhances the writing instruments with its incomparable brilliance and its large palette of tints that Caran d'Ache is constantly extending. Because preparing and applying lacquer requires such extraordinary skill, the work of the lacquer master is uniquely valuable. It demonstrates the company's commitment to authenticity and excellence in every product it creates.