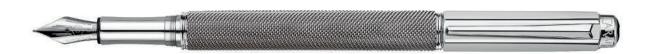

VARIUS

Fountain pen / M – 4490

Nib sizes: B/F/EF/OM/OB/BB Nib: 18 carat gold, rhodium-coated Fountain pen – piston ink pump or ink cartridge Cap: screw Refills: Chromatics collection ink bottles and cartridges