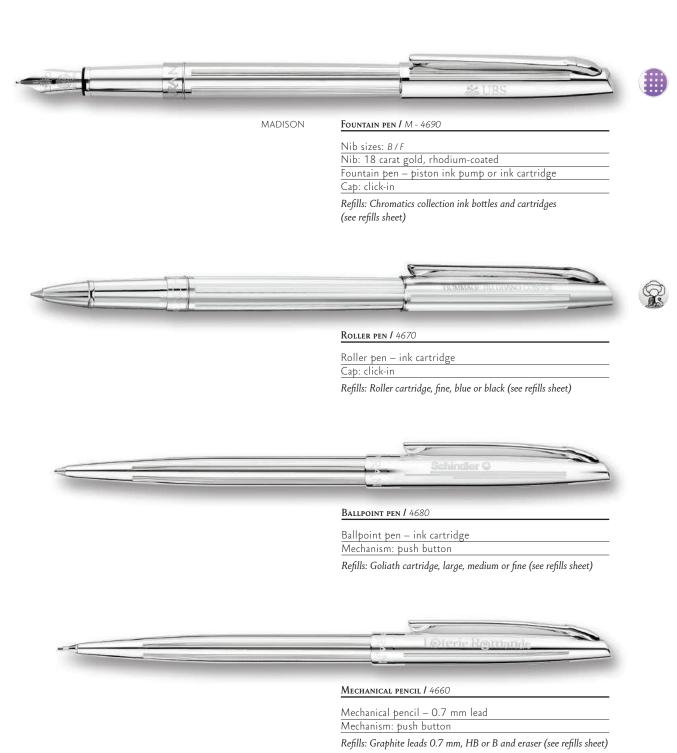

Refills: Graphite leads 0.7 mm, HB or B and eraser (see refills sheet)

Cases: 100013.480 / 100014.400

Because the most effective icons are those that adapt to changing times, Caran d'Ache has carefully revisited one of its most famous collections, introduced in the 1970's. The elegant Madison retains its slender rounded body but has been given a jointed clip. It is a true classic, rooted in its time.

- Four writing instruments: fountain pen, roller pen, ballpoint pen, mechanical pencil
- Body and cap made of thin gauge brass, available in different finishes
- Articulated clip, using a spring mechanism
- Gold-plated or silver-plated, rhodium-coated finishes
- Lifetime international guarantee
- Swiss Made