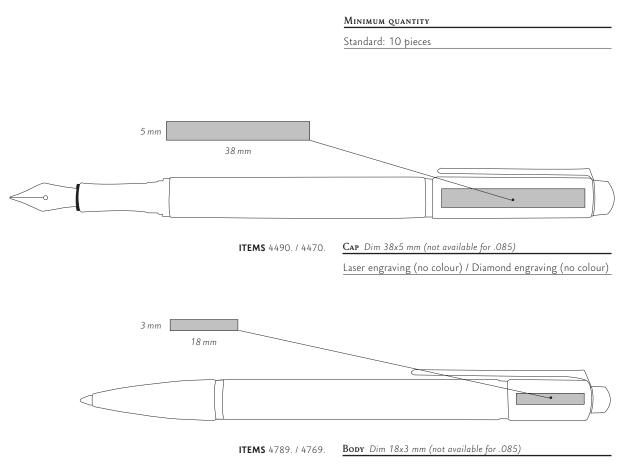

VARIUS

Fountain pen / M – 4490

Nib sizes: B/F/EF/OM/OB/BB Nib: 18 carat gold, rhodium-coated Fountain pen – piston ink pump or ink cartridge Cap: screw Refills: Chromatics collection ink bottles and cartridges

(see refills sheet)

Roller pen / 4470

Roller pen – ink cartridge Cap: screw

Refills: Roller cartridge, fine, blue or black (see refills sheet)

#### BALLPOINT PEN / 4480

Ballpoint pen – ink cartridge Mechanism: push button

Refills: Goliath cartridge, large, medium or fine (see refills sheet)

Mechanical pencil / 4460

Mechanical pencil – 0.7 mm lead

Mechanism: push button

Refills: Graphite leads 0.7 mm, HB or B and eraser (see refills sheet)

Laser engraving (no colour) / Diamond engraving (no colour)

LÉMAN

**Fountain pen** *I M* - 4799

Nib sizes: B / F / BB

Nib: 18 carat gold, rhodium-coated Fountain pen – piston ink pump or ink cartridge Cap: screw

Refills: Chromatics collection ink bottles and cartridges (see refills sheet)

**Roller pen** *I* 4779

Roller pen – ink cartridge Cap: screw Roller Poller cartridge for hive or black (see rolle short)

Refills: Roller cartridge, fine, blue or black (see refills sheet)

#### BALLPOINT PEN / 4789

Ballpoint pen – ink cartridge Mechanism: rotary

Refills: Goliath cartridge, large, medium or fine (see refills sheet)

Mechanical pencil / 4769

Mechanical pencil – 0.7 mm lead

Mechanism: rotary