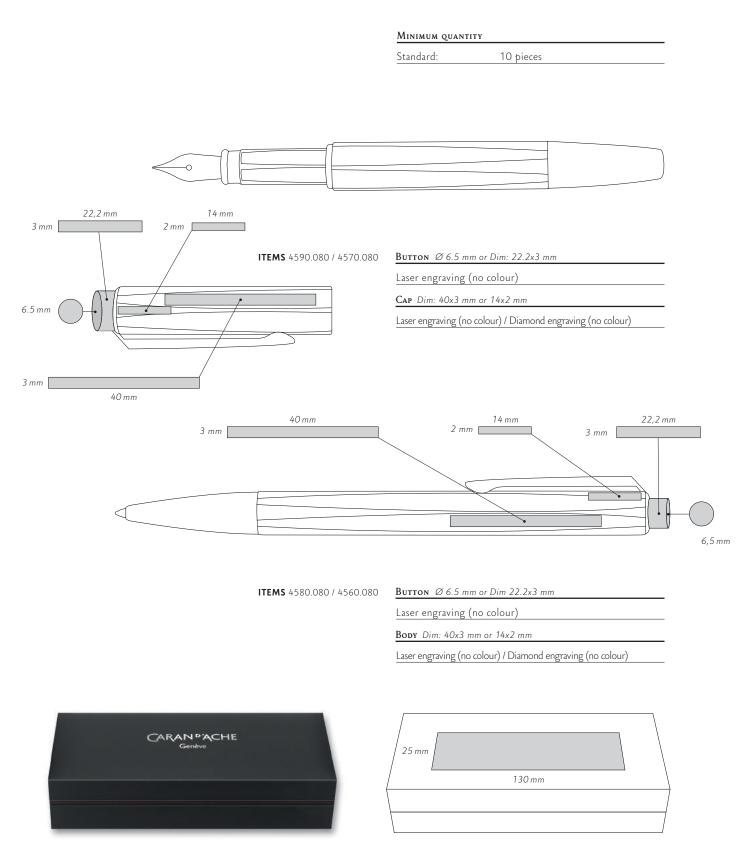

**CASE** 100010.068

Standard

Customisable case: 100010.963 Hot stamping (130x25 mm) Other cases available, see "the Art of Giving" sheet Cases: 100013.480 / 100014.400 When Fine Writing instruments adopt high technology the result is the birth of a unique collection: RNX.316. In its name, RNX indicates its combination of two body shapes: Round aNd heXagonal. These are emblematic of the Caran d'Ache collections – easy to hold in the fingers for precise control of handwriting – in a new design that is immediately appealing.

- Four writing instruments: fountain pen, roller pen, ballpoint pen, mechanical pencil
- Body and cap made of steel 316L, polished finish
- Flexible clip
- Innovative system for changing the ink cartridge
- Ingenious "click-in" system for closing the pen
- Lifetime international guarantee
- Swiss made