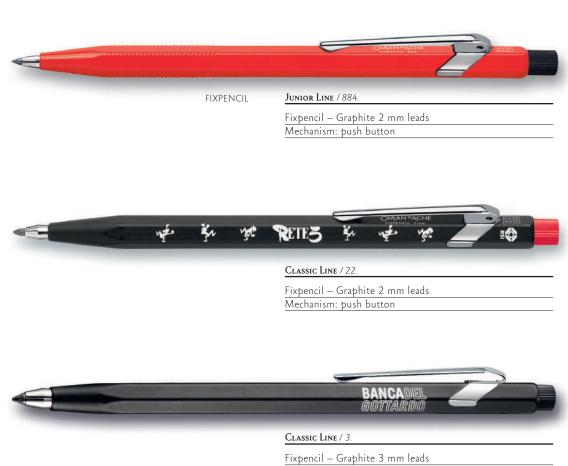

## TECHNICAL SHEET FIXPENCIL

The history of the Caran d'Ache Fixpencil® starts in 1929 when it was invented by an engineer in Geneva. It was launched on the market one year later by Caran d'Ache and became a global success. The Fixpencil® was the world's first mechanical pencil, entirely metallic and fitted with a clutch mechanism.

- Fixpencil<sup>®</sup> clutch mechanism
- Hexagonal body in aluminium
- Flexible clip
- Lead sharpener incorporated in the push button
- Swiss Made

.....

Mechanism: push button

\*\* 6 weeks delivery time

ITEMS 3. / 22. / 884. Boby Dim: 70x4.2 mm (1 side) or 60x7 mm (2 sides)