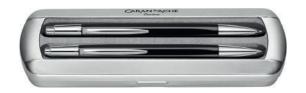

Refills: Graphite leads 0.7 mm, HB or B and eraser (see refills sheet)

Both its name and shape have long been unmistakeable emblems of Caran d'Ache expertise. The Ecridor Collection is composed of seven lines each with guillochage inspired by a different world. Whatever the inspiration selected, each version remains faithful to the key elements of the Ecridor's success.

- Four writing instruments: fountain pen, roller pen, ballpoint pen, mechanical pencil
- Hexagonal body made of brass
- Flexible clip
- Gilt, platinum or silver-plated, rhodium-coated finishes
- Lifetime international guarantee
- Swiss Made