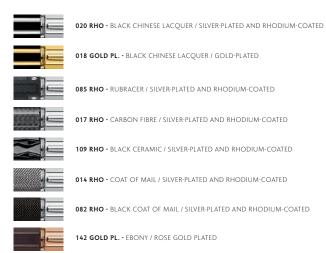

Caran d'Ache's iconic Varius collection is the result of our passionate work with materials ; Chinese lacquer, carbon fibre, chain mail, ceramic and more recently genuine rubber echo the silver, rhodium or gold plated attributes of this writing instrument. A rare conjunction of striking design and superb writing comfort, this collection turns the art of handwriting into a daily pleasure.

- Four writing instruments: Fountain pen, roller pen, ballpoint pen and mechanical pencil
- Brass body finished in various materials
- Flexible clip
- Silver, rhodium and gold plated attributes
- International lifetime guarantee
- Made in Switzerland