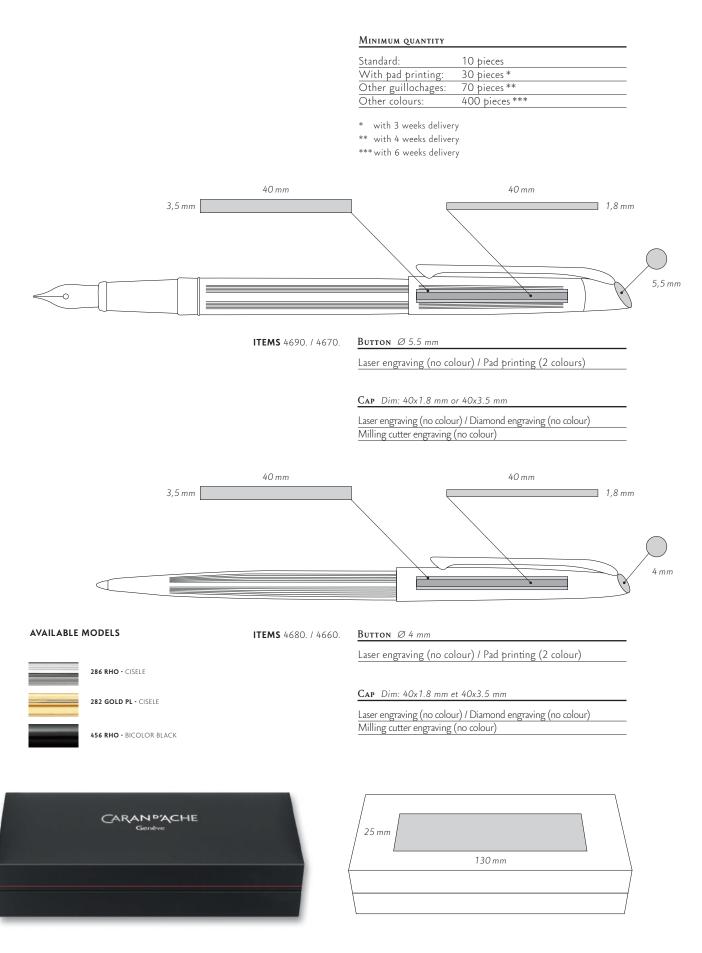

Refills: Graphite leads 0.7 mm, HB or B and eraser (see refills sheet)

Cases: 100013.480 / 100014.400

Because the most effective icons are those that adapt to changing times, Caran d'Ache has carefully revisited one of its most famous collections, introduced in the 1970's. The elegant Madison retains its slender rounded body but has been given a jointed clip. It is a true classic, rooted in its time.

- Four writing instruments: fountain pen, roller pen, ballpoint pen, mechanical pencil
- Body and cap made of thin gauge brass, available in different finishes
- Articulated clip, using a spring mechanism
- Gold-plated or silver-plated, rhodium-coated finishes
- Lifetime international guarantee
- Swiss Made

#### MINIMUM QUANTITY

| Standard :              | 30 pieces* |  |
|-------------------------|------------|--|
| Other colours :         | on request |  |
| Other metallic colours: | on request |  |

\*3 weeks delivery time