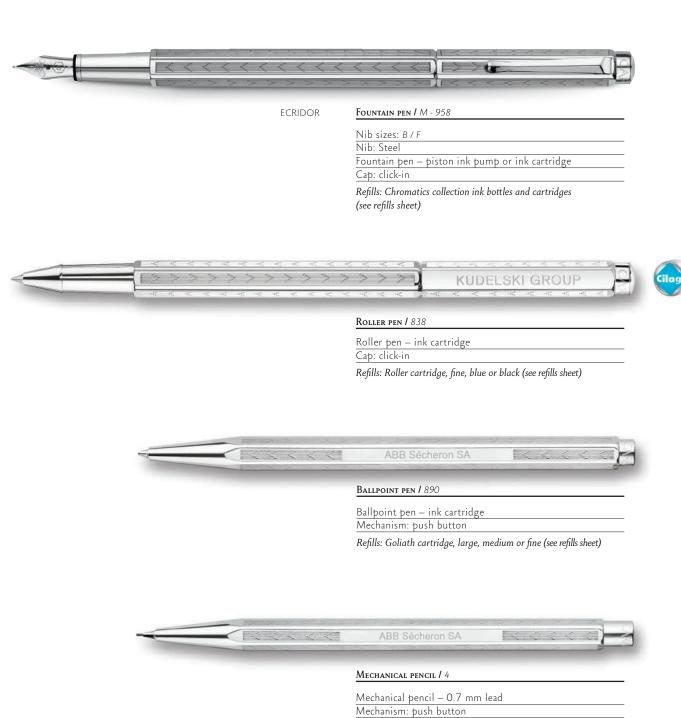

VARIUS

Fountain pen / M – 4490

Nib sizes: B/F/EF/OM/OB/BB Nib: 18 carat gold, rhodium-coated Fountain pen – piston ink pump or ink cartridge Cap: screw Refills: Chromatics collection ink bottles and cartridges

(see refills sheet)

Roller pen / 4470

Roller pen – ink cartridge Cap: screw

Refills: Roller cartridge, fine, blue or black (see refills sheet)

#### BALLPOINT PEN / 4480

Ballpoint pen – ink cartridge Mechanism: push button

Refills: Goliath cartridge, large, medium or fine (see refills sheet)

Mechanical pencil / 4460

Mechanical pencil – 0.7 mm lead

Mechanism: push button

Refills: Graphite leads 0.7 mm, HB or B and eraser (see refills sheet)

Laser engraving (no colour) / Diamond engraving (no colour)