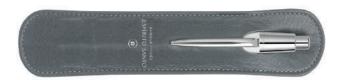

LEATHERETTE POUCH 100013.348

## Standard

Non-customisable Other pouches available, see "Maroquinerie" sheet 100013.347

ORIGINAL BLACK SLIM PACK 100014.130