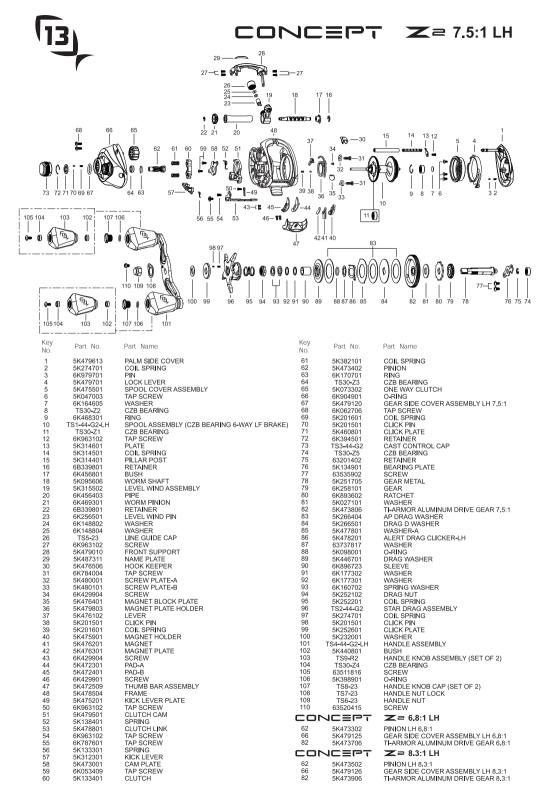

| Key<br>No. | Part No.             | Part Name                                   | Key<br>No. | Part No.              | Part Name                                      |
|------------|----------------------|---------------------------------------------|------------|-----------------------|------------------------------------------------|
| 1          | 5K475313             | PALM SIDE COVER                             | 61         | 5K382101              | COIL SPRING                                    |
| 2          | 5K274701             | COL SPRING                                  | 62         | 5K473401              | PINION                                         |
| 3          | 6K979701             | PIN                                         | 63         | 6K170701              | RING                                           |
| 4          | 5K475401             | LOCK LEVER                                  | 64         | TS30-Z3               | CZB BEARING                                    |
| 5          | 5K475501             | SPOOL COVER ASSEMBLY                        | 65         | 5K073302              | ONE WAY CLUTCH                                 |
| 6          | 5K047003             | TAP SCREW                                   | 66         | 5K474027              | GEAR SIDE COVER ASSEMBLY RH 7.5:1              |
| 7          | 6K164605             | WASHER                                      | 67         | 6K904901              | O-RING                                         |
| 8          | TS30-Z2              | CZB BEARING                                 | 68         | 6K062706              | TAP SCREW                                      |
| 9          | 6K468301             | RING                                        | 69         | 5K201601              | COIL SPRING                                    |
| 10         | TS1-44-G2            | SPOOL ASSEMBLY (CZB BEARING 6-WAY LF BARKE) | 70         | 5K201501              | CLICK PIN                                      |
| 11         | TS30-Z1              | CZB BEARING                                 | 71         | 5K460801              |                                                |
| 12         | 6K963102             | TAP SCREW                                   | 72         | 6K394501              | CLICK PLATE<br>RETAINER                        |
| 12         |                      | PLATE                                       | 73         |                       |                                                |
| 13         | 5K314601<br>5K314501 | COIL SPRING                                 | 74         | TS3-44-G2<br>TS30-Z5  | CAST CONTROL CAP                               |
| 14         | 5K314501<br>5K314401 |                                             | 75         | 63201402              | CZB BEARING                                    |
| 15         |                      | PILLAR POST                                 | 76         |                       | RETAINER                                       |
| 10         | 68339801             | RETAINER<br>BUSH                            | 77         | 5K134901              | BEARING PLATE                                  |
|            | 6K456801             |                                             | 78         | 63535902              | SCREW                                          |
| 18<br>19   | 5K095606             | WORM SHAFT                                  | 79         | 5K251703              | GEAR METAL                                     |
|            | 5K315502             | LEVEL WIND ASSEMBLY                         | 80         | 6K258101              | GEAR                                           |
| 20         | 6K456403             | PIPE                                        | 81         | 6K893602              | RATCHET                                        |
| 21         | 6K469301             | WORM PINION                                 | 82         | 5K027101              | WASHER                                         |
| 22         | 6B339801             | RETAINER                                    | 82         | 5K473805              | TI-ARMOR ALUMINUM DRIVE GEAR 7.5:1             |
| 23         | 6K256501             | LEVEL WIND PIN                              | 83<br>84   | 5K266404              | AP DRAG WASHER                                 |
| 24         | 6K148802             | WASHER                                      | 85         | 5K266501              | DRAG D WASHER                                  |
| 25         | 6K148804             | WASHER                                      | 86         | 5K477801              | WASHER-A                                       |
| 26         | TS5-23               | LINE GUIDE CAP                              | 87         | 5K477901              | ALERT DRAG CLICKER-RH                          |
| 27         | 6K963102             | SCREW                                       | 88         | 63737817              | WASHER                                         |
| 28         | 5K473110             | FRONT SUPPORT                               | 89         | 5K098001              | O-RING                                         |
| 29         | 5K487311             | NAME PLATE                                  | 89<br>90   | 5K446701              | DRAG WASHER                                    |
| 30         | 5K476506             | HOOK KEEPER                                 | 90<br>91   | 6K896723              | SLEEVE                                         |
| 31         | 6K784004             | TAP SCREW                                   | 91         | 6K177302              | WASHER                                         |
| 32         | 5K476601             | SCREW PLATE-A                               |            | 6K177301              | WASHER                                         |
| 33         | 5K476701             | SCREW PLATE-B                               | 93<br>94   | 6K160702              | SPRING WASHER                                  |
| 34         | 6K429904             | SCREW                                       | 94<br>95   | 5K252107              | DRAG NUT                                       |
| 35         | 5K476401             | MAGNET BLOCK PLATE                          | 95<br>96   | 5K252201              | COIL SPRING                                    |
| 36<br>37   | 5K476003             | MAGNET PLATE HOLDER                         | 90<br>97   | TS2-44-G2<br>5K274701 | STAR DRAG ASSEMBLY                             |
| 38         | 5K476102             | LEVER                                       | 97         |                       | COIL SPRING                                    |
|            | 5K201501             | CLICK PIN                                   | 90         | 5K201501              | CLICK PIN                                      |
| 39<br>40   | 5K201601             | COIL SPRING                                 | 100        | 5K252601              | CLICK PLATE                                    |
| 40         | 5K475901             | MAGNET HOLDER                               | 100        | 5K232001              | WASHER                                         |
| 41         | 5K476201<br>5K476301 | MAGNET<br>MAGNET PLATE                      | 102        | TS4-44-G2<br>5K440801 | HANDLE ASSEMBLY<br>BUSH                        |
| 42         | 6K429904             | SCREW                                       | 102        | TS9-R2                |                                                |
| 43         | 5K472301             | PAD-A                                       | 103        | TS30-Z4               | HANDLE KNOB ASSEMBLY (SET OF 2)<br>CZB BEARING |
| 44         | 5K472401             | PAD-A<br>PAD-B                              | 105        | 63511816              | SCREW                                          |
| 45         | 6K429901             | SCREW                                       | 105        | 5K398901              | O-RING                                         |
| 40         | 5K472509             | THUMB BAR ASSEMBLY                          | 107        | TS8-23                | HANDLE KNOB CAP (SET OF 2)                     |
| 47         | 5K472204             | FRAME                                       | 107        | TS7-23                | HANDLE NUT LOCK                                |
| 40<br>49   | 5K475204<br>5K475201 |                                             | 109        | TS6-23                | HANDLE NUT                                     |
| 49<br>50   | 6K963102             |                                             | 110        | 63520415              | SCREW                                          |
| 51         | 5K476801             | TAP SCREW<br>CLUTCH CAM                     |            |                       |                                                |
| 52         | 5K093401             | SPRING                                      |            |                       | Z = 6.8:1 RH                                   |
| 52<br>53   | 5K472901             | CLUTCH LINK                                 | 62         | 5K473301              | PINION RH 6.8:1                                |
| 53<br>54   | 6K963102             | TAP SCREW                                   | 66         | 5K474029              | GEAR SIDE COVER ASSEMBLY RH 6.8:1              |
| 54<br>55   | 6K787601             | TAP SCREW                                   | 82         | 5K473705              | TI-ARMOR ALUMINUM DRIVE GEAR 6.8:1             |
| 55<br>56   | 5K086701             | SPRING                                      |            |                       |                                                |
| 50<br>57   | 5K250501             | KICK LEVER                                  |            | JCEPT                 | ∠= 8.3:1 RH                                    |
| 57         | 5K473001             | CAM PLATE                                   | 62         | 5K473501              | PINION RH 8.3:1                                |
| 59         | 6K053409             | TAP SCREW                                   | 66         | 5K474028              | GEAR SIDE COVER ASSEMBLY RH 8.3:1              |
| 60         | 5K093701             | CLUTCH                                      | 82         | 5K473905              | TI-ARMOR ALUMINUM DRIVE GEAR 8.3:1             |
| 50         | 0.0000101            | 0201011                                     | 01         | 0.1.47 00000          | TANKING ALONINOW DRIVE GEAR 0.5.1              |