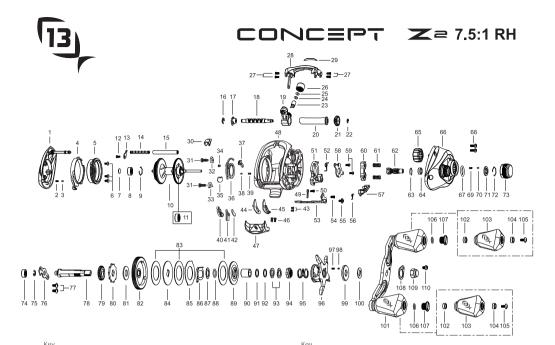

| Key<br>No. | Part No.             | Part Name                                   | Key<br>No. | Part No.              | Part Name                                      |
|------------|----------------------|---------------------------------------------|------------|-----------------------|------------------------------------------------|
| 1          | 5K475313             | PALM SIDE COVER                             | 61         | 5K382101              | COIL SPRING                                    |
| 2          | 5K274701             | COL SPRING                                  | 62         | 5K473401              | PINION                                         |
| 3          | 6K979701             | PIN                                         | 63         | 6K170701              | RING                                           |
| 4          | 5K475401             | LOCK LEVER                                  | 64         | TS30-Z3               | CZB BEARING                                    |
| 5          | 5K475501             | SPOOL COVER ASSEMBLY                        | 65         | 5K073302              | ONE WAY CLUTCH                                 |
| 6          | 5K047003             | TAP SCREW                                   | 66         | 5K474027              | GEAR SIDE COVER ASSEMBLY RH 7.5:1              |
| 7          | 6K164605             | WASHER                                      | 67         | 6K904901              | O-RING                                         |
| 8          | TS30-Z2              | CZB BEARING                                 | 68         | 6K062706              | TAP SCREW                                      |
| 9          | 6K468301             | RING                                        | 69         | 5K201601              | COIL SPRING                                    |
| 10         | TS1-44-G2            | SPOOL ASSEMBLY (CZB BEARING 6-WAY LF BARKE) | 70         | 5K201501              | CLICK PIN                                      |
| 11         | TS30-Z1              | CZB BEARING                                 | 71         | 5K460801              |                                                |
| 12         | 6K963102             | TAP SCREW                                   | 72         | 6K394501              | CLICK PLATE<br>RETAINER                        |
| 12         |                      | PLATE                                       | 73         |                       |                                                |
| 13         | 5K314601<br>5K314501 | COIL SPRING                                 | 74         | TS3-44-G2<br>TS30-Z5  | CAST CONTROL CAP                               |
| 14         | 5K314501<br>5K314401 |                                             | 75         | 63201402              | CZB BEARING                                    |
| 15         |                      | PILLAR POST                                 | 76         |                       | RETAINER                                       |
| 10         | 68339801             | RETAINER<br>BUSH                            | 77         | 5K134901              | BEARING PLATE                                  |
|            | 6K456801             |                                             | 78         | 63535902              | SCREW                                          |
| 18<br>19   | 5K095606             | WORM SHAFT                                  | 79         | 5K251703              | GEAR METAL                                     |
|            | 5K315502             | LEVEL WIND ASSEMBLY                         | 80         | 6K258101              | GEAR                                           |
| 20         | 6K456403             | PIPE                                        | 81         | 6K893602              | RATCHET                                        |
| 21         | 6K469301             | WORM PINION                                 | 82         | 5K027101              | WASHER                                         |
| 22         | 6B339801             | RETAINER                                    | 82         | 5K473805              | TI-ARMOR ALUMINUM DRIVE GEAR 7.5:1             |
| 23         | 6K256501             | LEVEL WIND PIN                              | 83<br>84   | 5K266404              | AP DRAG WASHER                                 |
| 24         | 6K148802             | WASHER                                      | 85         | 5K266501              | DRAG D WASHER                                  |
| 25         | 6K148804             | WASHER                                      | 86         | 5K477801              | WASHER-A                                       |
| 26         | TS5-23               | LINE GUIDE CAP                              | 87         | 5K477901              | ALERT DRAG CLICKER-RH                          |
| 27         | 6K963102             | SCREW                                       | 88         | 63737817              | WASHER                                         |
| 28         | 5K473110             | FRONT SUPPORT                               | 89         | 5K098001              | O-RING                                         |
| 29         | 5K487311             | NAME PLATE                                  | 89<br>90   | 5K446701              | DRAG WASHER                                    |
| 30         | 5K476506             | HOOK KEEPER                                 | 90<br>91   | 6K896723              | SLEEVE                                         |
| 31         | 6K784004             | TAP SCREW                                   | 91         | 6K177302              | WASHER                                         |
| 32         | 5K476601             | SCREW PLATE-A                               |            | 6K177301              | WASHER                                         |
| 33         | 5K476701             | SCREW PLATE-B                               | 93<br>94   | 6K160702              | SPRING WASHER                                  |
| 34         | 6K429904             | SCREW                                       | 94<br>95   | 5K252107              | DRAG NUT                                       |
| 35         | 5K476401             | MAGNET BLOCK PLATE                          | 95<br>96   | 5K252201              | COIL SPRING                                    |
| 36<br>37   | 5K476003             | MAGNET PLATE HOLDER                         | 90<br>97   | TS2-44-G2<br>5K274701 | STAR DRAG ASSEMBLY                             |
| 38         | 5K476102             | LEVER                                       | 97         |                       | COIL SPRING                                    |
|            | 5K201501             | CLICK PIN                                   | 90         | 5K201501              | CLICK PIN                                      |
| 39<br>40   | 5K201601             | COIL SPRING                                 | 100        | 5K252601              | CLICK PLATE                                    |
| 40         | 5K475901             | MAGNET HOLDER                               | 100        | 5K232001              | WASHER                                         |
| 41         | 5K476201<br>5K476301 | MAGNET<br>MAGNET PLATE                      | 102        | TS4-44-G2<br>5K440801 | HANDLE ASSEMBLY<br>BUSH                        |
| 42         | 6K429904             | SCREW                                       | 102        | TS9-R2                |                                                |
| 43         | 5K472301             | PAD-A                                       | 103        | TS30-Z4               | HANDLE KNOB ASSEMBLY (SET OF 2)<br>CZB BEARING |
| 44         | 5K472401             | PAD-A<br>PAD-B                              | 105        | 63511816              | SCREW                                          |
| 45         | 6K429901             | SCREW                                       | 105        | 5K398901              | O-RING                                         |
| 40         | 5K472509             | THUMB BAR ASSEMBLY                          | 107        | TS8-23                | HANDLE KNOB CAP (SET OF 2)                     |
| 47         | 5K472204             | FRAME                                       | 107        | TS7-23                | HANDLE NUT LOCK                                |
| 40<br>49   | 5K475204<br>5K475201 |                                             | 109        | TS6-23                | HANDLE NUT                                     |
| 49<br>50   | 6K963102             |                                             | 110        | 63520415              | SCREW                                          |
| 51         | 5K476801             | TAP SCREW<br>CLUTCH CAM                     |            |                       |                                                |
| 52         | 5K093401             | SPRING                                      |            |                       | Z = 6.8:1 RH                                   |
| 52<br>53   | 5K472901             | CLUTCH LINK                                 | 62         | 5K473301              | PINION RH 6.8:1                                |
| 53<br>54   | 6K963102             | TAP SCREW                                   | 66         | 5K474029              | GEAR SIDE COVER ASSEMBLY RH 6.8:1              |
| 54<br>55   | 6K787601             | TAP SCREW                                   | 82         | 5K473705              | TI-ARMOR ALUMINUM DRIVE GEAR 6.8:1             |
| 55<br>56   | 5K086701             | SPRING                                      |            |                       |                                                |
| 50<br>57   | 5K250501             | KICK LEVER                                  |            | JCEPT                 | ∠= 8.3:1 RH                                    |
| 57         | 5K473001             | CAM PLATE                                   | 62         | 5K473501              | PINION RH 8.3:1                                |
| 59         | 6K053409             | TAP SCREW                                   | 66         | 5K474028              | GEAR SIDE COVER ASSEMBLY RH 8.3:1              |
| 60         | 5K093701             | CLUTCH                                      | 82         | 5K473905              | TI-ARMOR ALUMINUM DRIVE GEAR 8.3:1             |
| 50         | 0.0000101            | 0201011                                     | 01         | 0.1.47 00000          | TANKING ALONINOW DRIVE GEAR 0.5.1              |