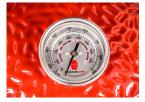

## **Features & Components**



#### **INTERNAL COMPONENTS**



FireBox



Patented Hyperbolic Insert



Kontrol Tower Top Vent



Divide & Conquer® System



Stainless Steel Latch



Aluminum Side Shelves



Patented Ash Collector



Air Lift Hinge



Charcoal Basket



**Premium Cart** 



Gasket



Thermometer

### **Specifications**

| Dimensions                                                                                         | Cooking Surface              | Weight  | Heat Range     |
|----------------------------------------------------------------------------------------------------|------------------------------|---------|----------------|
| 28.5 in W x 38 in H x 35.8 in D<br>58.4 in W x 53.7 in H x 35.8 in D<br>(inc cart and shelves)     | 24 in Diameter / 864 sq in   | 487 lbs | 225°F - 750°F+ |
| 72.4 cm W x 96.5 cm H x 90.9 cm D<br>148.3 cm W x 136.4 cm H x 90.9 cm D<br>(inc cart and shelves) | 61 cm Diameter / 5,558 sq cm | 221 kg  | 82°C - 399°C   |

#### Materials

| Base/Dome    | High Fire Heat-Resistant Ceramics | Premium Cart           | Powdercoated Galvanize