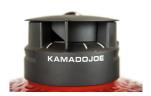

#### **INTERNAL COMPONENTS**

FireBox

Patented Hyperbolic Insert

Kontrol Tower Top Vent

Divide & Conquer® System

Stainless Steel Latch

Aluminum Side Shelves

Patented Ash Collector