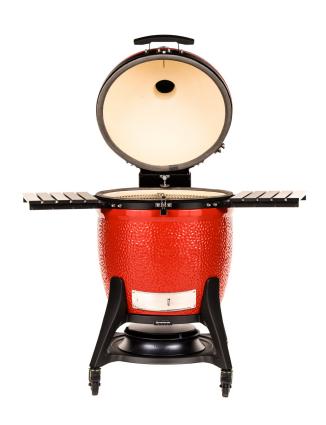

#### **INTERNAL COMPONENTS**

FireBox

Patented Hyperbolic Insert

Kontrol Tower Top Vent

Divide & Conquer® System

Stainless Steel Latch

Aluminum Side Shelves

Patented Ash Collector

Air Lift Hinge

Charcoal Basket

**Premium Cart** 

Gasket

Thermometer