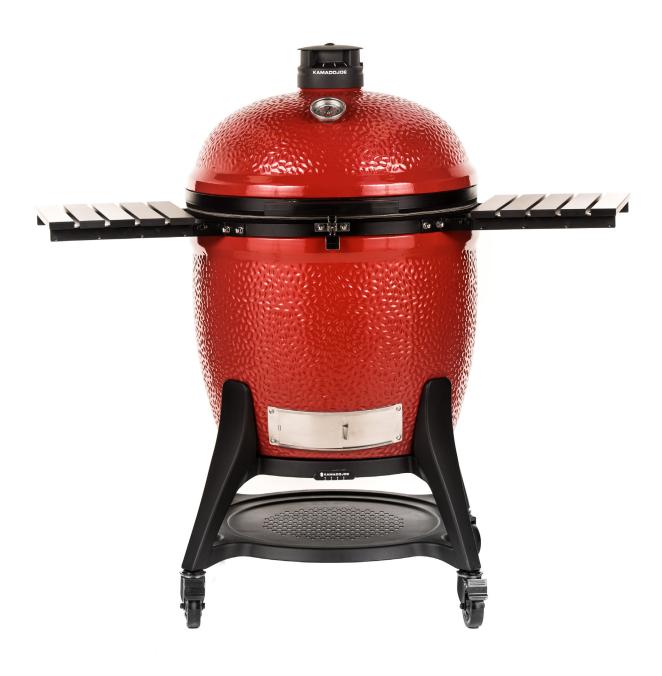

#### **INTERNAL COMPONENTS**

FireBox

Patented Hyperbolic Insert

Kontrol Tower Top Vent

Divide & Conquer® System

Stainless Steel Latch

Aluminum Side Shelves

Patented Ash Collector

Air Lift Hinge

Charcoal Basket

**Premium Cart** 

Gasket

Thermometer

#### Materials

| Base/Dome    | High Fire Heat-Resistant Ceramics | Premium Cart           | Powdercoated Galvanized Steel         |
|--------------|-----------------------------------|------------------------|---------------------------------------|
| Glaze        | Heat-Resistant Ceramic Coating    | Side Shelves           | Powdercoated Aluminium                |
| Top Vent     | Cast Aluminium                    | Air Lift Hinge         | Full Counter Balanced Stainless Steel |
| Grill Grates | 304 Stainless Steel               | Patented Ash Collector | 304 Stainless Steel                   |
| FireBox      | High-Fire Heat-Resistant Ceramics | Hyperbolic Insert      | Teflon Coated Cast Aluminium          |
| Gasket       | Wire Mesh Fiberglass              | FireBox Ring / Latch   | 304 Stainless Steel                   |