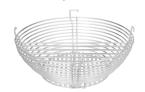

## **Features & Components**



#### **INTERNAL COMPONENTS**



FireBox



Patented Hyperbolic Insert



Kontrol Tower Top Vent



Divide & Conquer® System



Stainless Steel Latch



Aluminum Side Shelves



Patented Ash Collector



Air Lift Hinge



Charcoal Basket



**Premium Cart** 



Gasket



Thermometer

### **Specifications**

| Dimensions                                                                                         | Cooking Surface              | Weight  | Heat Range     |
|----------------------------------------------------------------------------------------------------|------------------------------|---------|----------------|
| 28.5 in W x 38 in H x 35.8 in D<br>58.4 in W x 53.7 in H x 35.8 in D<br>(inc cart and shelves)     | 24 in Diameter / 864 sq in   | 487 lbs | 225°F - 750°F+ |
| 72.4 cm W x 96.5 cm H x 90.9 cm D<br>148.3 cm W x 136.4 cm H x 90.9 cm D<br>(inc cart and shelves) | 61 cm Diameter / 5,558 sq cm | 221 kg  | 82°C - 399°C   |

#### Materials

| Base/Dome    | High Fire Heat-Resistant Ceramics