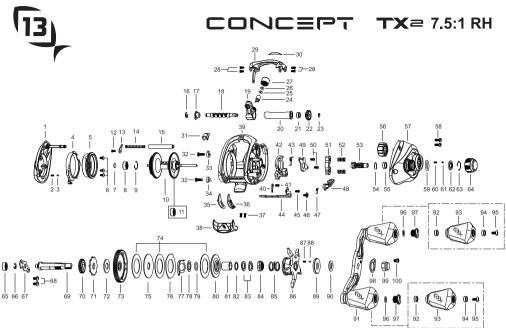

|          |                    |                                             |            |                      | 91 96 97 92 93 94 95             |
|----------|--------------------|---------------------------------------------|------------|----------------------|----------------------------------|
|          |                    |                                             |            |                      |                                  |
| ey<br>o. | Part No.           | Part Name                                   | Key<br>No. | Part No.             | Part Name                        |
|          | 5K475311           | PALM SIDE COVER                             | 56         | 5K073302             | ONE WAY CLUTCH                   |
|          | 5K274701           | COIL SPRING                                 | 57         | 5K474024             | GEAR SIDE COVER ASSEMBLY RH 7.5: |
|          | 6K979701           | PIN                                         | 58         | 6K062706             | TAP SCREW                        |
|          | 5K475401           | LOCK LEVER                                  | 59         | 6K904901             | O-RING                           |
|          | 5K475502           | SPOOL COVER ASSEMBLY                        | 60         | 5K201601             | COIL SPRING                      |
|          | 5K047003           | TAP SCREW                                   | 61         | 5K201501             | CLICK PIN                        |
|          | 6K164605           | WASHER                                      | 62         | 5K460801             | CLICK PLATE                      |
|          | TS30-C2            | CZB COMP BEARING                            | 63         | 6K394501             | RETAINER                         |
|          | 6K468301           | RING                                        | 64         | TS3-17-TX            | CAST CONTROL CAP                 |
|          | TS1-45-G2          | SPOOL ASSEMBLY (CZB BEARING 6-WAY LF BARKE) | 65         | TS30-BS5             | BLACK SEAL BALL BEARING          |
|          | TS30-C1            | CZB COMP BEARING                            | 66         | 63201402             | RETAINER                         |
|          | 6K963102           | TAP SCREW                                   | 67         | 5K134902             | BEARING PLATE                    |
|          | 5K314601           | PLATE                                       | 68         | 63535902             | SCREW                            |
|          | 5K314501           | COIL SPRING                                 | 69         | 5K251704             | GEAR METAL                       |
|          | 5K314401           | PILLAR POST                                 | 70         | 6K258101             | GEAR                             |
|          | 63205901           | RETAINER                                    | 71         | 6K893602             | RATCHET                          |
|          | 5K028501           | BUSH                                        | 72         | 5K027101             | WASHER                           |
|          | 5K093205           | WORM SHAFT                                  | 73         | 5K493401             | H.A.M. BOSS DRIVE GEAR 7.5:1     |
| 1        | 5K315502           | LEVEL WIND ASSEMBLY                         | 74<br>75   | 5K266404             | AP DRAG WASHER                   |
| )        | 5K332501           | PIPE                                        |            | 5K266503             | DRAG D WASHER                    |
| l        | TS30-BS4           | BLACK SEAL BALL BEARING                     | 76<br>77   | 5K477801             | WASHER-A                         |
| 2        | 6K469301           | WORM PINION                                 | 78         | 5K477901             | ALERT DRAG CLICKER-RH            |
| 3        | 6B339801           | RETAINER                                    | 78<br>79   | 63737817             | WASHER                           |
|          | 6K256501           | LEVEL WIND PIN                              | 79<br>80   | 5K098001             | O-RING                           |
| 5        | 6K148802           | WASHER                                      | 81         | 5K493501             | DRAG WASHER                      |
| 7        | 6K148804<br>TS5-17 | WASHER<br>LINE GUIDE CAP                    | 82         | 6K896723             | SLEEVE                           |
| 3        | 6K963102           | SCREW                                       | 83         | 6K177302<br>6K160702 | WASHER<br>SPRING WASHER          |
| )        | 5K473108           | FRONT SUPPORT                               | 84         | 5K252107             | DRAG NUT                         |
| )        | 5K487305           | NAME PLATE                                  | 85         | 5K252107<br>5K252201 | COIL SPRING                      |
| ĺ        | 5K476501           | HOOK KEEPER                                 | 86         | TS2-17-TX            | STAR DRAG ASSEMBLY               |
| 2        | 6K784004           | TAP SCREW                                   | 87         | 5K274701             | COIL SPRING                      |
| 3        | 5K476601           | SCREW PLATE-A                               | 88         | 5K201501             | CLICK PIN                        |
| 1        | 5K476701           | SCREW PLATE-B                               | 89         | 5K251501             | CLICK PLATE                      |
| 5        | 5K472301           | PAD-A                                       | 90         | 5K232001             | WASHER                           |
| ;        | 5K472401           | PAD-B                                       | 91         | TS4-45-G2            | HANDLE ASSEMBLY                  |
|          | 6K429901           | SCREW                                       | 92         | TS30-BS4             | BLACK SEAL BALL BEARING          |
| 8        | 5K472508           | THUMB BAR ASSEMBLY                          | 93         | TS9-C2               | HANDLE KNOB ASSEMBLY (SET OF 2)  |
| á        | 5K472107           | FRAME                                       | 94         | TS30-BS4             | BLACK SEAL BALL BEARING          |
| )        | 5K475201           | KICK LEVER PLATE                            | 95         | 63511816             | SCREW                            |
|          | 6K963102           | TAP SCREW                                   | 96         | 5K398901             | O-RING                           |
|          | 5K476801           | CLUTCH CAM                                  | 97         | TS8-17               | HANDLE KNOB CAP (SET OF 2)       |
|          | 5K093401           | SPRING                                      | 98         | TS7-17               | HANDLE NUT LOCK                  |
|          | 5K472901           | CLUTCH LINK                                 | 99         | TS6-17               | HANDLE NUT                       |
| ,        | 6K963102           | TAP SCREW                                   | 100        | 63520415             | SCREW                            |
| ;        | 6K787601           | TAP SCREW                                   |            |                      |                                  |
|          | 5K086701           | SPRING                                      |            | ソロヨアて                | <b>TX</b> ≥ 6.8:1 RH             |
|          | 5K250501           | KICK LEVER                                  | 53         | 5K473301             | PINION RH 6.8:1                  |
|          | 5K473001           | CAM PLATE                                   | 57         | 5K474025             | GEAR SIDE COVER ASSEMBLY RH 6.8: |
|          | 6K053403           | TAP SCREW                                   | 73         | 5K511801             | H.A.M. BOSS DRIVE GEAR 6.8:1     |
|          | 5K093701           | CLUTCH                                      |            |                      |                                  |
| 2        | 5K382101           | COIL SPRING                                 |            | VCEPT                | <b>TX</b> ≥ 8.3:1 RH             |
| 3        | 5K473401           | PINION                                      | 53         | 5K473501             | PINION RH 8.3:1                  |
| i        | 6K170701           | RING                                        | 57         | 5K474026             | GEAR SIDE COVER ASSEMBLY RH 8.3: |
|          | TS30-BS3           | BLACK SEAL BALL BEARING                     | 73         | 5K497301             | H.A.M. BOSS DRIVE GEAR 8.3:1     |