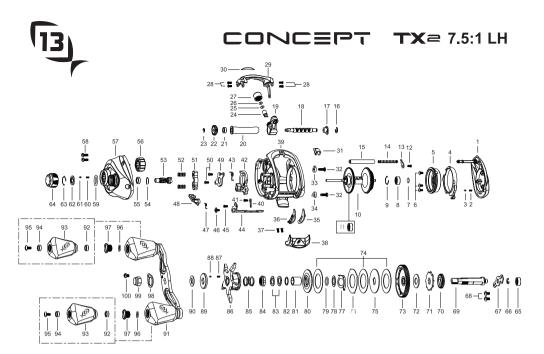

| Kou        |                      |                                             | Key      |                      |                                   |
|------------|----------------------|---------------------------------------------|----------|----------------------|-----------------------------------|
| Key<br>No. | Part No.             | Part Name                                   | No.      | Part No.             | Part Name                         |
| 1          | 5K479611             | PALM SIDE COVER                             | 51       | 5K133401             | CLUTCH                            |
| 2          | 5K274701             | COIL SPRING                                 | 52       | 5K382101             | COIL SPRING                       |
| 2          | 6K979701             | PIN                                         | 53       | 5K473402             | PINION                            |
| 4          | 5K479701             | LOCK LEVER                                  | 54       | 6K170701             | RING                              |
| 5          | 5K475502             | SPOOL COVER ASSEMBLY                        | 55       | TS30-BS3             | BLACK SEAL BALL BEARING           |
| 6          | 5K047003             | TAP SCREW                                   | 56       | 5K073302             | ONE WAY CLUTCH                    |
| 7          | 6K164605             | WASHER                                      | 57       | 5K479119             | GEAR SIDE COVER ASSEMBLY LH 7.5:1 |
| 8          | TS30-C2              | CZB COMP BEARING                            | 58       | 6K062706             | TAP SCREW                         |
| 9          | 6K468301             | RING                                        | 59       | 6K904901             | O-RING                            |
| 10         | TS1-45-G2-LH         | SPOOL ASSEMBLY (CZB BEARING 6-WAY LF BARKE) | 60       | 5K201601             | COIL SPRING                       |
| 11         | TS30-C1              | CZB COMP BEARING                            | 61       | 5K201501             | CLICK PIN                         |
| 12         | 6K963102             | TAP SCREW                                   | 62       | 5K460801             | CLICK PLATE                       |
| 13         | 5K314601             | PLATE                                       | 63       | 6K394501             | RETAINER                          |
| 14         | 5K314501             | COIL SPRING                                 | 64       | TS3-17-TX            | CAST CONTROL CAP                  |
| 15         | 5K314401             | PILLAR POST                                 | 65       | TS30-BS5             | BLACK SEAL BALL BEARING           |
| 16         | 63205901             | RETAINER                                    | 66       | 63201402             | RETAINER                          |
| 17         | 5K028501             | BUSH                                        | 67       | 5K134902             | BEARING PLATE                     |
| 18         | 5K093205             | WORM SHAFT                                  | 68       | 63535902             | SCREW                             |
| 19         | 5K315502             | LEVEL WIND ASSEMBLY                         | 69       | 5K251707             | GEAR METAL                        |
| 20         | 5K332501             | PIPE                                        | 70       | 6K258101             | GEAR                              |
| 21         | TS30-BS4             | BLACK SEAL BALL BEARING                     | 71       | 6K893602             | RATCHET                           |
| 22         | 6K469301             | WORM PINION                                 | 72       | 5K027101             | WASHER                            |
| 23         | 6B339801             | RETAINER                                    | 73       | 5K493402             | H.A.M. BOSS DRIVE GEAR 7.5:1      |
| 24         | 6K256501             | LEVEL WIND PIN                              | 74       | 5K266404             | AP DRAG WASHER                    |
| 25         | 6K148802             | WASHER                                      | 75       | 5K266503             | DRAG D WASHER                     |
| 26         | 6K148804             | WASHER                                      | 76       | 5K477801             | WASHER-A                          |
| 27         | TS5-17               | LINE GUIDE CAP                              | 77       | 5K478201             | ALERT DRAG CLICKER-LH             |
| 28         | 6K963102             | SCREW                                       | 78       | 63737817             | WASHER                            |
| 29         | 5K479008             | FRONT SUPPORT                               | 79       | 5K098001             | O-RING                            |
| 30         | 5K487305             | NAME PLATE                                  | 80       | 5K493501             | DRAG WASHER                       |
| 31         | 5K476501             | HOOK KEEPER                                 | 81       | 6K896723             | SLEEVE                            |
| 32<br>33   | 6K784004             | TAP SCREW                                   | 82       | 6K177302             | WASHER                            |
| 33         | 5K480001             | SCREW PLATE-A                               | 83       | 6K160702             | SPRING WASHER                     |
| 34         | 5K480101             | SCREW PLATE-B                               | 84<br>85 | 5K252102             | DRAG NUT                          |
| 35<br>36   | 5K472301             | PAD-A                                       | 86       | 5K252201             | COIL SPRING                       |
| 37         | 5K472401             | PAD-B<br>SCREW                              | 87       | TS2-17-TX            | STAR DRAG ASSEMBLY                |
| 38         | 6K429901<br>5K472508 | THUMB BAR ASSEMBLY                          | 88       | 5K274701<br>5K201501 | COIL SPRING<br>CLICK PIN          |
| 39         | 5K478407             | FRAME                                       | 89       | 5K251501             | CLICK PIN<br>CLICK PLATE          |
| 40         | 5K475201             | KICK LEVER PLATE                            | 90       | 5K232001             | WASHER                            |
| 41         | 6K963102             | TAP SCREW                                   | 91       | TS4-45-G2-LH         | HANDLE ASSEMBLY                   |
| 42         | 5K479501             | CLUTCH CAM                                  | 92       | TS30-BS4             | BLACK SEAL BALL BEARING           |
| 43         | 5K138401             | SPRING                                      | 93       | TS9-C2               | HANDLE KNOB ASSEMBLY (SET OF 2)   |
| 44         | 5K478801             | CLUTCH LINK                                 | 94       | TS30-BS4             | BLACK SEAL BALL BEARING           |
| 45         | 6K963102             | TAP SCREW                                   | 95       | 63511816             | SCREW                             |
| 46         | 6K787601             | TAP SCREW                                   | 96       | 5K398901             | O-RING                            |
| 47         | 5K133301             | SPRING                                      | 97       | TS8-17               | HANDLE KNOB CAP (SET OF 2)        |
| 48         | 5K312301             | KICK LEVER                                  | 98       | TS7-17               | HANDLE NUT LOCK                   |
| 49         | 5K473001             | CAM PLATE                                   | 99       | TS6-17               | HANDLE NUT                        |
| 50         | 6K053403             | TAP SCREW                                   | 100      | 63520415             | SCREW                             |
|            |                      |                                             |          |                      |                                   |