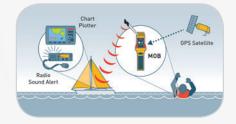

#### Ocean Signal Man Over Board Locator Beacon MOB1

- Already Pre-installed into the lifejacket
- AIS (Automatic Identification System)
- Integrated DSC transmitter (digital selective calling)
- 30% (typ) smaller than competitors
- Automatic activation
- Simple lifejacket integration
- 7 year battery life
- 24+ hours operational life
- 5 year warranty
- Fast accurate positioning

The MOB1 is intended to be installed within the life-jacket and will activate automatically on inflation, sending the first alert within 15 seconds. The MOB1 is waterpoof to 10 metres.

For Instructions of Use refer to Instruction Manuals included or visit www.lalizas.com