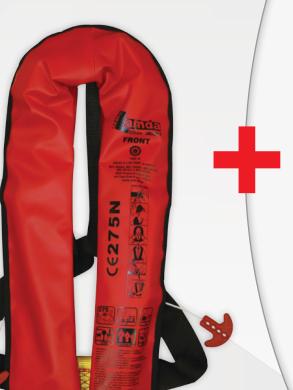

## Lamda Inflatable Lifejacket with Ocean Signal MOB1

Lalizas exceeds expectations by **partnering with OCEAN Signal** to provide you with an enhanced version of the Lalizas Lamda Lifejacket. **Tested for compatibility with the MOB1**, this **upgraded lifejacket** version increases your chances of rapid rescue and survival to the highest possible.

#### Lamda Inflatable Lifejacket Auto Adult, 275N, SOLAS, (code: 71216) with Ocean Signal MOB1, set

- ✓ 275N of buoyancy
- SOLAS Approved
- Automatic & manual activation
- Set code: 73584 Vith Reflective tapes & whistle

#### Ocean Signal Man Over Board Locator Beacon MOB1

- Already Pre-installed into the lifejacket
- AIS (Automatic Identification System)
- Integrated DSC transmitter (digital selective calling)
- 30% (typ) smaller than competitors
- Automatic activation
- Simple lifejacket integration
- 7 year battery life
- 24+ hours operational life
- 5 year warranty
- Fast accurate positioning

The MOB1 is intended to be installed within the life-jacket and will activate automatically on inflation, sending the first alert within 15 seconds. The MOB1 is waterpoof to 10 metres.

For Instructions of Use refer to Instruction Manuals included or visit www.lalizas.com