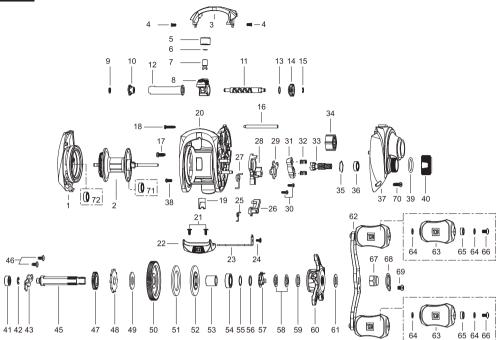

## 

| Key<br>No. | Part No. | Part Name                                     | Key<br>No. | Part No. | Part Name                            |
|------------|----------|-----------------------------------------------|------------|----------|--------------------------------------|
| 1          | 6KZ64409 | PALM SIDE COVER UNIT                          | 40         | 5K348801 | CAST CONTROL CAP ASSEMBLY            |
| 2          | 5K349703 | COMPLETE SPOOL ASSEMBLY (INCLUDES HS BEARING) | 41         | 6K256901 | SS BEARING                           |
| 3          | 5K348508 | FRONT SUPPORT OC-RH                           | 42         | 63201402 | RETAINER                             |
| 4          | 5K047701 | SCREW                                         | 43         | 5K134901 | BEARING PLATE                        |
| 5          | 6K704403 | LINE GUIDE CAP                                | 45         | 5K320803 | GEAR METAL OC-RH                     |
| 6          | 6K148801 | WASHER                                        | 46         | 6K398603 | SCREW                                |
| 7          | 6K256501 | LEVEL WIND PIN                                | 47         | 6K258101 | GEAR                                 |
| 8          | 5K250602 | LEVEL WIND ASSEMBLY                           | 48         | 6K893601 | RATCHET                              |
| 9          | 6B339801 | RETAINER                                      | 49         | 6K174507 | CARBON BASE WASHER                   |
| 10         | 6K456801 | BUSH                                          | 50         | 5K243901 | DRIVE GEAR                           |
| 11         | 5K095601 | WORM SHAFT                                    | 51         | 5K039901 | DRAG WASHER                          |
| 12         | 6K456403 | PIPE                                          | 52         | 5K040001 | WASHER                               |
| 13         | 6E096503 | WASHER                                        | 53         | 6K859203 | BUSH                                 |
| 14         | 6K469301 | WORM PINION                                   | 54         | 6K582202 | SS BALL BEARING                      |
| 15         | 6B339801 | RETAINER                                      | 55         | 6K177301 | WASHER                               |
| 16         | 6K930403 | PILLAR                                        | 56         | 6K177302 | WASHER                               |
| 17         | 6K062706 | TAP SCREW                                     | 57         | 6K259201 | LEAF SPRING ASSEMBLY                 |
| 18         | 6K053408 | TAP SCREW                                     | 58         | 5K027201 | SPRING WASHER                        |
| 19         | 5K348201 | HOOK KEEPER                                   | 59         | 5K174201 | WASHER                               |
| 20         | 5K348003 | OC-RH FRAME                                   | 60         | 5K348902 | STAR DRAG                            |
| 21         | 6K963104 | TAP SCREW                                     | 61         | 5K232001 | WASHER                               |
| 22         | 5K348401 | THUMB BAR                                     | 62         | 5K349306 | COMPLETE HANDLE ASSEMBLY             |
| 23         | 5K320501 | CLUTCH LINK                                   | 63         | 5K3217A1 | TS9-STB(SET OF 2 KNOB INCLUDES CAPS) |
| 24         | 5K047001 | TAP SCREW                                     | 64         | 5K129202 | WASHER                               |
| 25         | 5K086701 | SPRING                                        | 65         | 6K626402 | SS BALL BEARING                      |
| 26         | 5K250501 | KICK LEVER                                    | 66         | 63511816 | SCREW                                |
| 27         | 5K093401 | SPRING                                        | 67         | TS6-17   | NUT                                  |
| 28         | 5K251301 | CLUTCH CAM                                    | 68         | TS7-17   | RETAINER                             |
| 29         | 5K251502 | CAM PLATE                                     | 69         | 63520407 | SCREW                                |
| 30         | 6K961801 | SCREW                                         | 70         | 63511014 | SCREW                                |
| 31         | 5K093701 | CLUTCH                                        | 71         | 5K126105 | SS SPOOL BEARING                     |
| 32         | 6K942501 | COIL SPRING                                   | 72         | 6K474510 | HS PALM SIDE COVER BEARING           |
| 33         | 5K243801 | PINION                                        |            |          |                                      |
| 34         | 5K242801 | DEAD STOP A/R CLUTCH                          |            |          | C 6.6:1 RH                           |
| 35         | 6K170701 | RING                                          |            |          |                                      |
| 36         | 6K304002 | SS BALL BEARING                               | 33         | 5K131001 | PINION                               |
| 37         | 5K348619 | GEAR SIDE COVER                               | 37         | 5K348620 | GEAR SIDE COVER                      |
| 38         | 6K961802 | SCREW                                         | 50         | 5K131303 | DRIVE GEAR                           |
| 39         | 6K904901 | O-RING                                        |            |          |                                      |
|            |          |                                               |            |          |                                      |