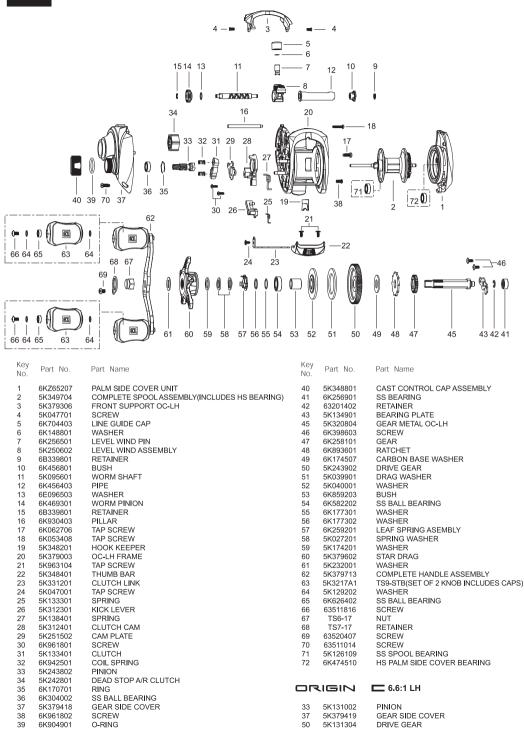

## 

| Key<br>No. | Part No. | Part Name                                     | Key<br>No. | Part No. | Part Name                            |
|------------|----------|-----------------------------------------------|------------|----------|--------------------------------------|
| 1          | 6KZ64409 | PALM SIDE COVER UNIT                          | 40         | 5K348801 | CAST CONTROL CAP ASSEMBLY            |
| 2          | 5K349703 | COMPLETE SPOOL ASSEMBLY (INCLUDES HS BEARING) | 41         | 6K256901 | SS BEARING                           |
| 3          | 5K348508 | FRONT SUPPORT OC-RH                           | 42         | 63201402 | RETAINER                             |
| 4          | 5K047701 | SCREW                                         | 43         | 5K134901 | BEARING PLATE                        |
| 5          | 6K704403 | LINE GUIDE CAP                                | 45         | 5K320803 | GEAR METAL OC-RH                     |
| 6          | 6K148801 | WASHER                                        | 46         | 6K398603 | SCREW                                |
| 7          | 6K256501 | LEVEL WIND PIN                                | 47         | 6K258101 | GEAR                                 |
| 8          | 5K250602 | LEVEL WIND ASSEMBLY                           | 48         | 6K893601 | RATCHET                              |
| 9          | 6B339801 | RETAINER                                      | 49         | 6K174507 | CARBON BASE WASHER                   |
| 10         | 6K456801 | BUSH                                          | 50         | 5K243901 | DRIVE GEAR                           |
| 11         | 5K095601 | WORM SHAFT                                    | 51         | 5K039901 | DRAG WASHER                          |
| 12         | 6K456403 | PIPE                                          | 52         | 5K040001 | WASHER                               |
| 13         | 6E096503 | WASHER                                        | 53         | 6K859203 | BUSH                                 |
| 14         | 6K469301 | WORM PINION                                   | 54         | 6K582202 | SS BALL BEARING                      |
| 15         | 6B339801 | RETAINER                                      | 55         | 6K177301 | WASHER                               |
| 16         | 6K930403 | PILLAR                                        | 56         | 6K177302 | WASHER                               |
| 17         | 6K062706 | TAP SCREW                                     | 57         | 6K259201 | LEAF SPRING ASSEMBLY                 |
| 18         | 6K053408 | TAP SCREW                                     | 58         | 5K027201 | SPRING WASHER                        |
| 19         | 5K348201 | HOOK KEEPER                                   | 59         | 5K174201 | WASHER                               |
| 20         | 5K348003 | OC-RH FRAME                                   | 60         | 5K348902 | STAR DRAG                            |
| 21         | 6K963104 | TAP SCREW                                     | 61         | 5K232001 | WASHER                               |
| 22         | 5K348401 | THUMB BAR                                     | 62         | 5K349306 | COMPLETE HANDLE ASSEMBLY             |
| 23         | 5K320501 | CLUTCH LINK                                   | 63         | 5K3217A1 | TS9-STB(SET OF 2 KNOB INCLUDES CAPS) |
| 24         | 5K047001 | TAP SCREW                                     | 64         | 5K129202 | WASHER                               |
| 25         | 5K086701 | SPRING                                        | 65         | 6K626402 | SS BALL BEARING                      |
| 26         | 5K250501 | KICK LEVER                                    | 66         | 63511816 | SCREW                                |
| 27         | 5K093401 | SPRING                                        | 67         | TS6-17   | NUT                                  |
| 28         | 5K251301 | CLUTCH CAM                                    | 68         | TS7-17   | RETAINER                             |
| 29         | 5K251502 | CAM PLATE                                     | 69         | 63520407 | SCREW                                |
| 30         | 6K961801 | SCREW                                         | 70         | 63511014 | SCREW                                |
| 31         | 5K093701 | CLUTCH                                        | 71         | 5K126105 | SS SPOOL BEARING                     |
| 32         | 6K942501 | COIL SPRING                                   | 72         | 6K474510 | HS PALM SIDE COVER BEARING           |
| 33         | 5K243801 | PINION                                        |            |          |                                      |
| 34         | 5K242801 | DEAD STOP A/R CLUTCH                          |            |          | C 6.6:1 RH                           |
| 35         | 6K170701 | RING                                          |            |          |                                      |
| 36         | 6K304002 | SS BALL BEARING                               | 33         | 5K131001 | PINION                               |
| 37         | 5K348619 | GEAR SIDE COVER                               | 37         | 5K348620 | GEAR SIDE COVER                      |
| 38         | 6K961802 | SCREW                                         | 50         | 5K131303 | DRIVE GEAR                           |
| 39         | 6K904901 | O-RING                                        |            |          |                                      |
|            |          |                                               |            |          |                                      |