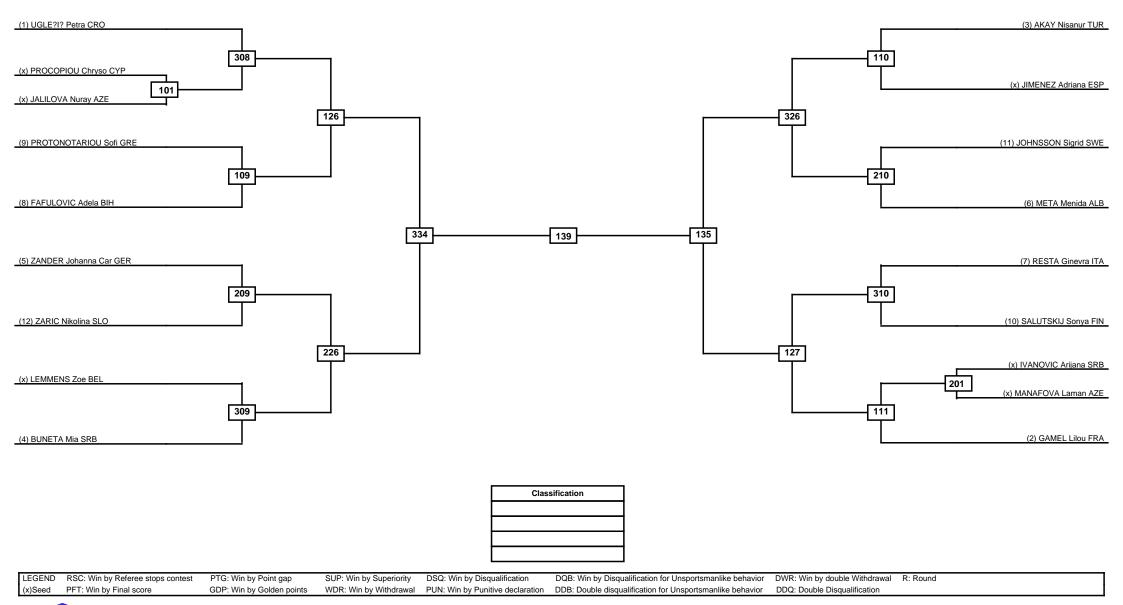

THE TOWNS UNION UNION

Men -156cm Contestants: 24

THE WOOD ON TO A STANDARD OF THE PARTY OF TH

Men -152cm Contestants: 18

AND ONDO UNION

Men -148cm Contestants: 19

THE WOOD OWING

Women -156cm Contestants: 21

THE THOMOO UNION

Women -152cm Contestants: 18

Women -148cm Contestants: 18

WAS OND O WILDS

Women -144cm Contestants: 9

Round of 16 Quarterfinals Semifinals Final Semifinals Quarterfinals Round of 16

| Classification |
|----------------|
|                |
|                |
|                |
|                |

LEGEND RSC: Win by Referee stops contest PTG: Win by Point gap SUP: Win by Superiority DSQ: Win by Disqualification DQB: Win by Disqualification for Unsportsmanlike behavior DWR: Win by double Withdrawal R: Round (x)Seed PFT: Win by Final score GDP: Win by Golden points WDR: Win by Withdrawal PUN: Win by Punitive declaration DDB: Double disqualification for Unsportsmanlike behavior DDQ: Double Disqualification