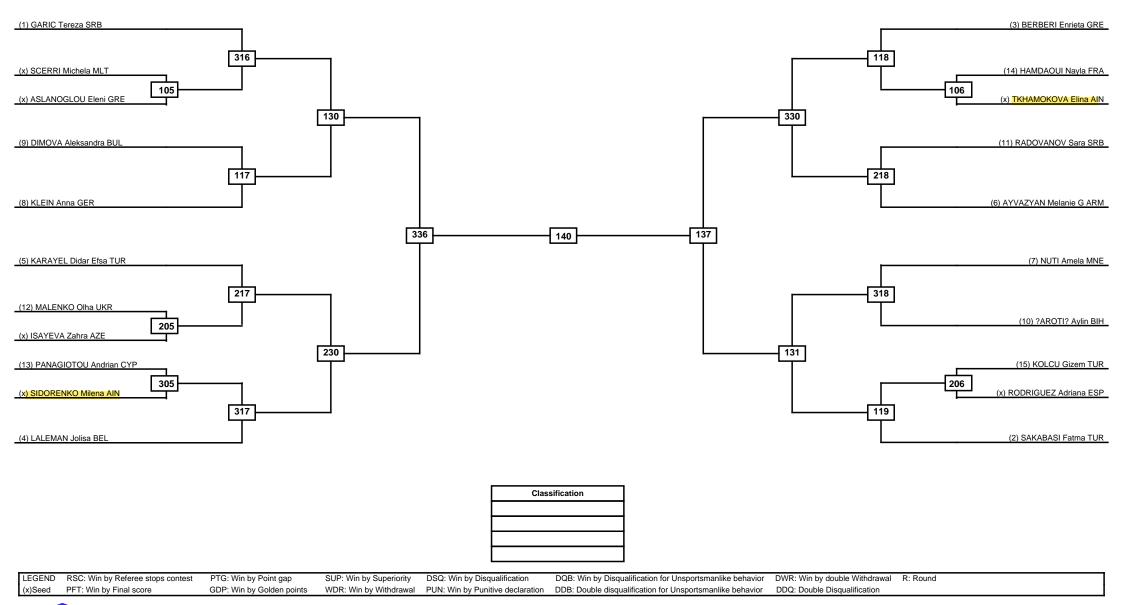

THE THOMOO UNION

Women -152cm Contestants: 18

Women -148cm Contestants: 18

WAS OND O WILDS

Women -144cm Contestants: 9

Round of 16 Quarterfinals Semifinals Final Semifinals Quarterfinals Round of 16

| Classification |
|----------------|
|                |
|                |
|                |
|                |