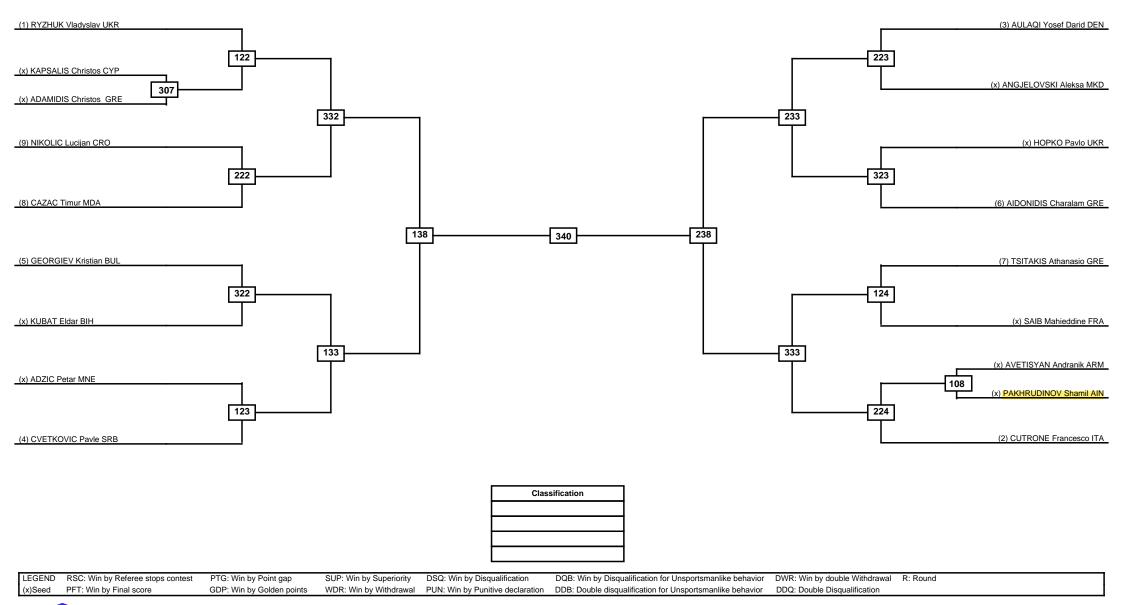

THE TOWNS UNION UNION

Men -156cm Contestants: 24

THE WOOD ON TO A STANDARD OF THE PARTY OF TH

Men -152cm Contestants: 18

AND ONDO UNION

Men -148cm Contestants: 19

THE WOOD OWING

Women -156cm Contestants: 21