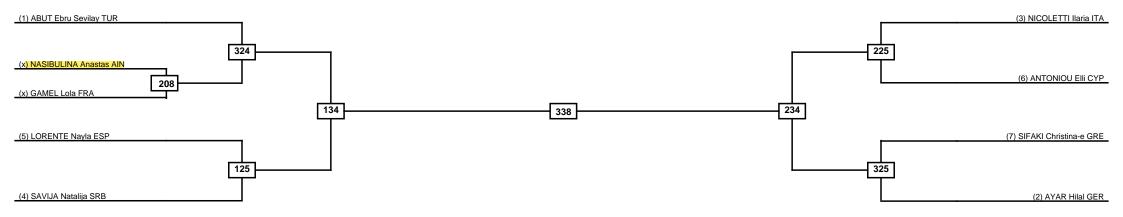

THE TOWNS UNION UNION

Men -156cm Contestants: 24

THE WOOD ON TO A STANDARD OF THE PARTY OF TH

Men -152cm Contestants: 18

AND ONDO UNION

Men -148cm Contestants: 19

THE WOOD OWING

Women -156cm Contestants: 21

THE THOMOO UNION

Women -152cm Contestants: 18

Women -148cm Contestants: 18

WAS OND O WILDS

Women -144cm Contestants: 9

Round of 16 Quarterfinals Semifinals Final Semifinals Quarterfinals Round of 16

| Classification |
|----------------|
|                |
|                |
|                |
|                |

LEGEND RSC: Win by Referee stops contest PTG: Win by Point gap SUP: Win by Superiority DSQ: Win by Disqualification DQB: Win by Disqualification for Unsportsmanlike behavior DWR: Win by double Withdrawal R: Round (x)Seed PFT: Win by Final score GDP: Win by Golden points WDR: Win by Withdrawal PUN: Win by Punitive declaration DDB: Double disqualification for Unsportsmanlike behavior DDQ: Double Disqualification