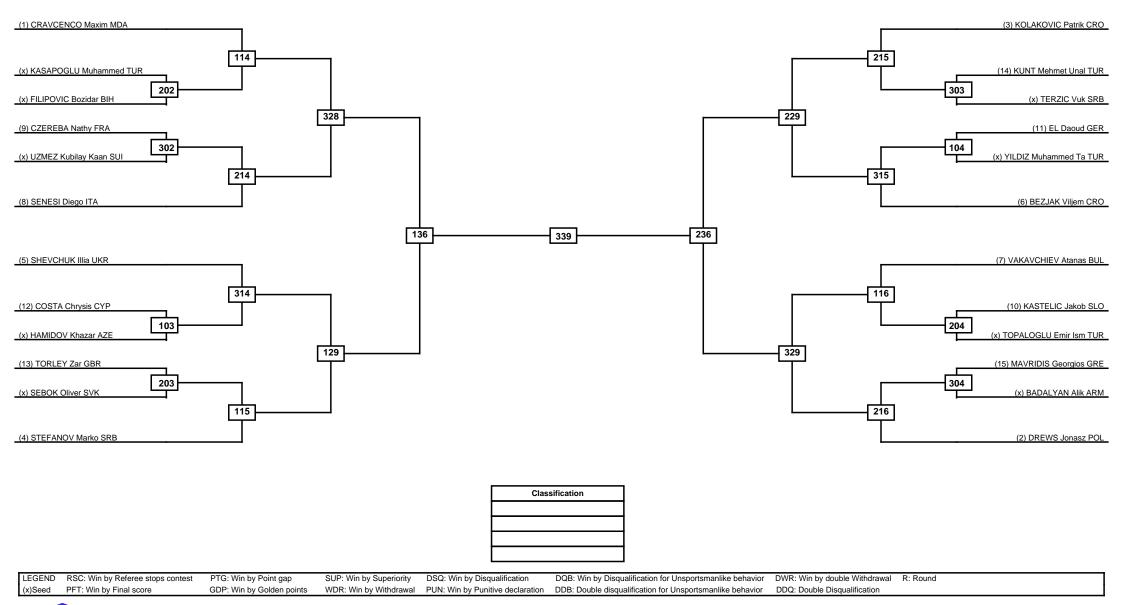

THE TOWNS UNION UNION

Men -156cm Contestants: 24

THE WOOD ON TO A STANDARD OF THE PARTY OF TH

Men -152cm Contestants: 18

AND ONDO UNION

Men -148cm Contestants: 19

THE WOOD OWING

Women -156cm Contestants: 21