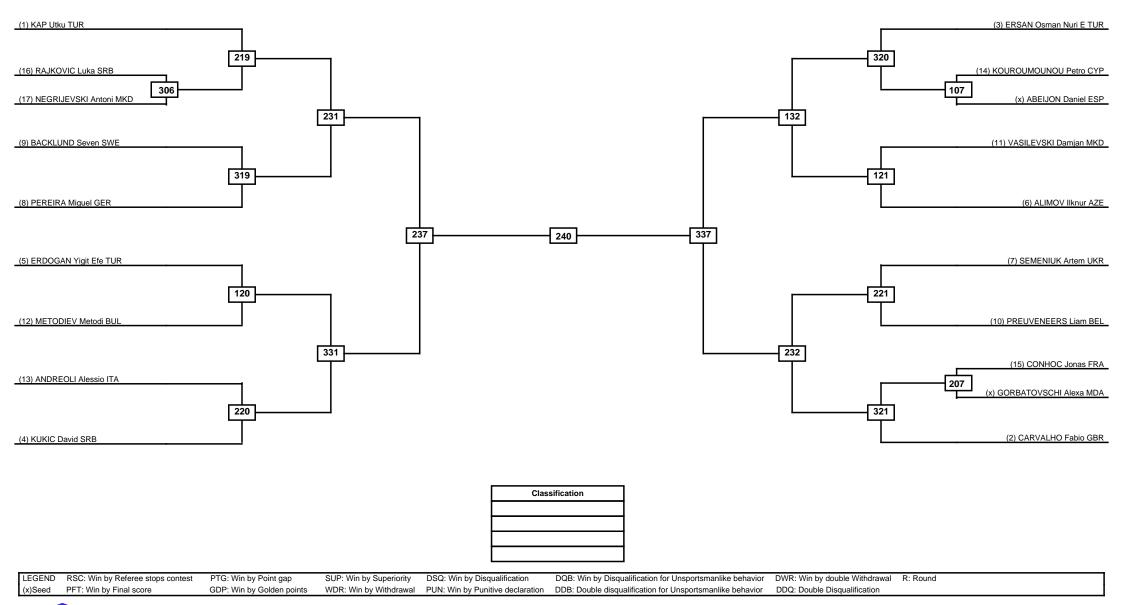

THE TOWNS UNION UNION

Men -156cm Contestants: 24

THE WOOD ON TO A STANDARD OF THE PARTY OF TH

Men -152cm Contestants: 18

AND ONDO UNION

Men -148cm Contestants: 19

THE WOOD OWING

Women -156cm Contestants: 21