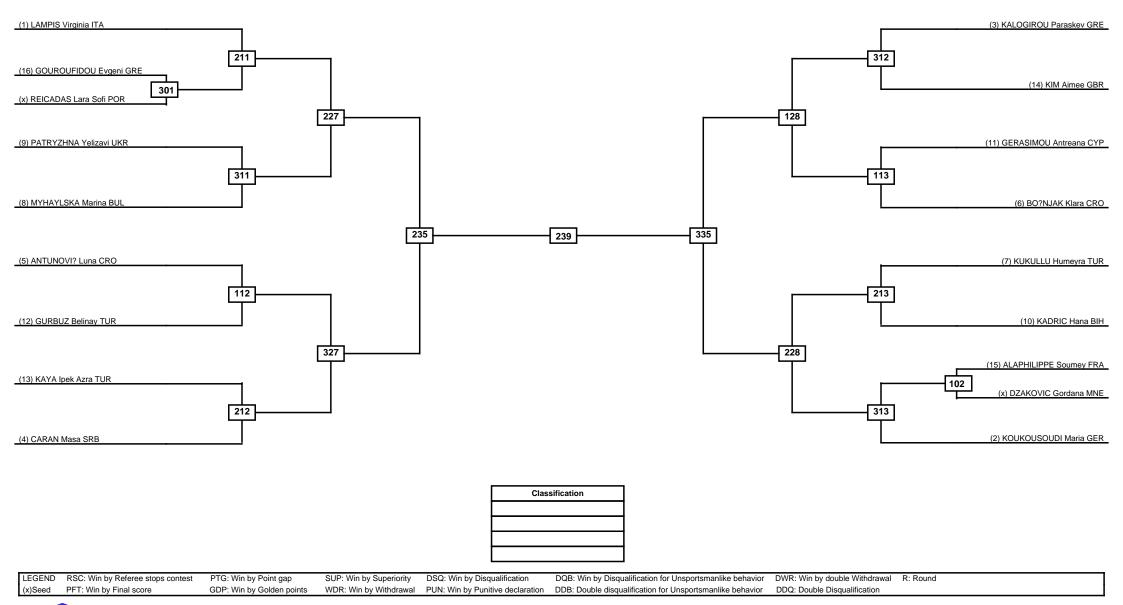

THE TOWNS UNION UNION

Men -156cm Contestants: 24

THE WOOD ON TO A STANDARD OF THE PARTY OF TH

Men -152cm Contestants: 18

AND ONDO UNION

Men -148cm Contestants: 19

THE WOOD OWING

Women -156cm Contestants: 21

THE THOMOO UNION

Women -152cm Contestants: 18

Women -148cm Contestants: 18

WAS OND O WILDS

Women -144cm Contestants: 9

Round of 16 Quarterfinals Semifinals Final Semifinals Quarterfinals Round of 16

| Classification |
|----------------|
|                |
|                |
|                |
|                |

LEGEND RSC: Win by Referee stops contest PTG: Win by Point gap SUP: Win by Superiority DSQ: Win by Disqualification DQB: Win by Disqualification for Unsportsmanlike behavior DWR: Win by double Withdrawal R: Round (x)Seed PFT: Win by Final score GDP: Win by Golden points WDR: Win by Withdrawal PUN: Win by Punitive declaration DDB: Double disqualification for Unsportsmanlike behavior DDQ: Double Disqualification