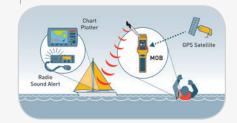

## **Ocean Signal Man Over Board Locator Beacon MOB1**

- Already Pre-installed into the lifejacket
- AIS (Automatic Identification System)
- Integrated DSC transmitter (digital selective calling)
- 30% (typ) smaller than competitors
- Automatic activation
- Simple lifejacket integration
- 7 year battery life
- 24+ hours operational life
- 5 year warranty
- Fast accurate positioning

The MOB1 is intended to be installed within the life-jacket and will activate automatically on inflation, sending the

Set code: 73582

For Instructions of Use refer to Instruction Manuals included or visit www.lalizas.com