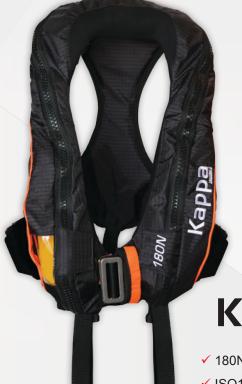

Kappa Inflatable Lifejacket Auto Adult, 180N, ISO 12402-3, Lalizas JS1, with double crotch, with harness, (code: 72194) with Ocean Signal MOB1, set

- √ 180N of buoyancy
- ✓ ISO12402-3 Approval
- ✓ Quick adjusting & easy fit
- ✓ Double crotch & Soft D-ring
- ✓ Indicator window for easy checking of the inflator status
- ✓ Quick burst zipper & automatic activation of inflator