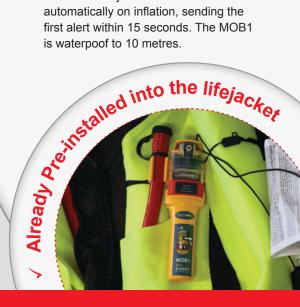

## **Ocean Signal Man Over Board Locator Beacon MOB1**

- Already Pre-installed into the lifejacket
- AIS (Automatic Identification System)
- Integrated DSC transmitter (digital selective calling)
- 30% (typ) smaller than competitors
- Automatic activation
- Simple lifejacket integration
- 7 year battery life
- 24+ hours operational life
- 5 year warranty
- Fast accurate positioning

The MOB1 is intended to be installed within the life-jacket and will activate automatically on inflation, sending the

Set code: 73582

For Instructions of Use refer to Instruction Manuals included or visit www.lalizas.com