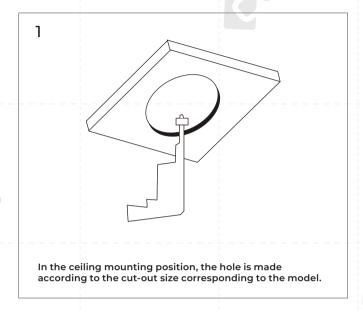

## 1. Narrow bezel shrapnel mounting

The above steps are limited to the installation of narrow frame lamps, and the specific appearance is subject to the actual product!

To secure safety, a qualified electrician is required to install/remove the luminaire.