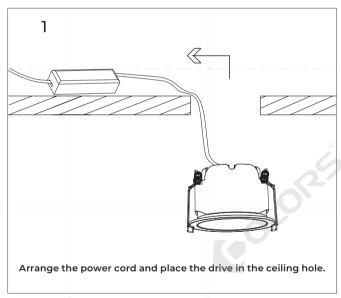

## 1. Narrow bezel shrapnel mounting

The above steps are limited to the installation of narrow frame lamps, and the specific appearance is subject to the actual product!

To secure safety, a qualified electrician is required to install/remove the luminaire.