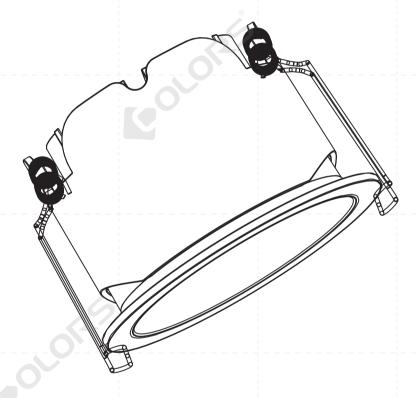

## 1. Narrow bezel shrapnel mounting

The above steps are limited to the installation of narrow frame lamps, and the specific appearance is subject to the actual product!

To secure safety, a qualified electrician is required to install/remove the luminaire.