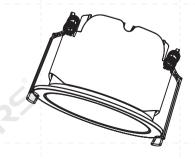

## 1. Narrow bezel shrapnel mounting

The above steps are limited to the installation of narrow frame lamps, and the specific appearance is subject to the actual product!

To secure safety, a qualified electrician is required to install/remove the luminaire.