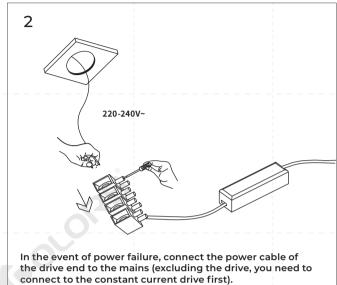

## 1. Narrow bezel shrapnel mounting

The above steps are limited to the installation of narrow frame lamps, and the specific appearance is subject to the actual product!

To secure safety, a qualified electrician is required to install/remove the luminaire.