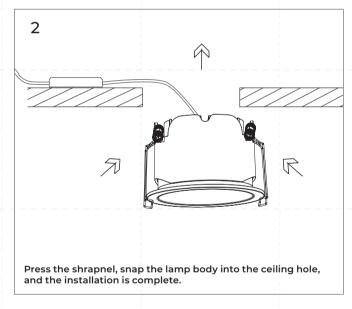

## 1. Narrow bezel shrapnel mounting

The above steps are limited to the installation of narrow frame lamps, and the specific appearance is subject to the actual product!

To secure safety, a qualified electrician is required to install/remove the luminaire.