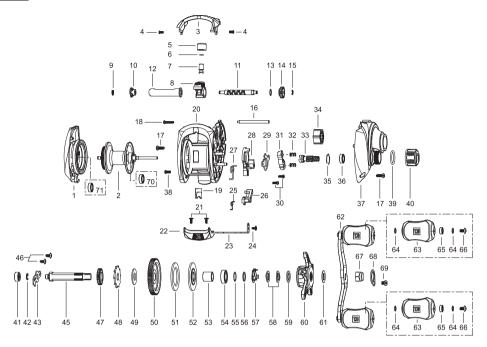

## **□RIGIN △** 8.1:1 RH

| Key<br>No. | Part No. | Part Name                                    | Key<br>No. | Part No. | Part Name                                   |
|------------|----------|----------------------------------------------|------------|----------|---------------------------------------------|
| 1          | 6KZ64401 | PALM SIDE COVER UNIT                         | 39         | 6K904901 | O-RING                                      |
| 2          | 5K349001 | COMPLETE SPOOL ASSEMBLY(INCLUDES SS BEARING) | 40         | 5K348701 | CAST CONTROL CAP ASSEMBLY(INCLUDES WASHERS) |
| 3          | 5K348501 | FRONT SUPPORT OA-RH                          | 41         | 6K256901 | SS BEARING                                  |
| 4          | 6K963102 | TAP SCREW                                    | 42         | 63201402 | RETAINER                                    |
| 5          | 6K704403 | LINE GUIDE CAP                               | 43         | 5K134901 | BEARING PLATE                               |
| 6          | 6K148801 | WASHER                                       | 45         | 5K320801 | GEAR METAL OA-RH                            |
| 7          | 6K256501 | LEVEL WIND PIN                               | 46         | 63535902 | SCREW                                       |
| 8          | 5K250602 | LEVEL WIND ASSEMBLY                          | 47         | 6K258101 | GEAR                                        |
| 9          | 6B339801 | RETAINER                                     | 48         | 6K893601 | RATCHET                                     |
| 10         | 6K456801 | BUSH                                         | 49         | 5K027101 | CARBON BASE WASHER                          |
| 11         | 5K095601 | WORM SHAFT                                   | 50         | 5K243901 | DRIVE GEAR                                  |
| 12         | 6K456403 | PIPE                                         | 51         | 5K039901 | WASHER                                      |
| 13         | 6E096503 | WASHER                                       | 52         | 5K040001 | WASHER                                      |
| 14         | 6K469301 | WORM PINION                                  | 53         | 6K859205 | BUSH                                        |
| 15         | 6B339801 | RETAINER                                     | 54         | 6K582202 | SS BALL BEARING                             |
| 16         | 6K930403 | PILLAR                                       | 55         | 6K177301 | WASHER                                      |
| 17         | 6K062706 | TAP SCREW                                    | 56         | 6K177302 | WASHER                                      |
| 18         | 6K053408 | TAP SCREW                                    | 57         | 6K259201 | LEAF SPRING ASSEMBLY                        |
| 19         | 5K348201 | HOOK KEEPER                                  | 58         | 5K027201 | SPRING WASHER                               |
| 20         | 5K348101 | OA-RH FRAME                                  | 59         | 6K193601 | WASHER                                      |
| 21         | 6K963104 | TAP SCREW                                    | 60         | 5K348901 | STAR DRAG                                   |
| 22         | 5K348401 | THUMB BAR                                    | 61         | 5K232001 | WASHER                                      |
| 23         | 5K320501 | CLUTCH LINK                                  | 62         | 5K349305 | COMPLETE HANDLE ASSEMBLY                    |
| 24         | 5K047001 | TAP SCREW                                    | 63         | TS9-STW  | SET OF 2 KNOB INCLUDES CAPS                 |
| 25         | 5K086701 | SPRING                                       | 64         | 5K129202 | WASHER                                      |
| 26         | 5K348301 | KICK LEVER                                   | 65         | 6K626402 | SS BALL BEARING                             |
| 27         | 5K093401 | SPRING                                       | 66         | 63511816 | SCREW                                       |
| 28         | 5K251301 | CLUTCH CAM                                   | 67         | TS6-17   | NUT                                         |
| 29         | 5K251502 | CAM PLATE                                    | 68         | TS7-17   | RETAINER                                    |
| 30         | 6K053403 | TAP SCREW                                    | 69         | 63520407 | SCREW                                       |
| 31         | 5K093701 | CLUTCH                                       | 70         | 5K126102 | SS SPOOL BEARING                            |
| 32         | 6K942501 | COIL SPRING                                  | 71         | 6K474502 | SS PALM SIDE COVER BEARING                  |
| 33         | 5K243801 | PINION                                       |            |          |                                             |
| 34         | 6K859301 | DEAD STOP A/R CLUTCH                         | ORIGIN     |          | ✓ 6.6:1 RH                                  |
| 35         | 6K170701 | RING                                         |            |          |                                             |
| 36         | 6K304002 | SS BALL BEARING                              | 43         | 5K131001 | PINION                                      |
| 37         | 5K348608 | GEAR SIDE COVER                              | 47         | 5K348613 | GEAR SIDE COVER                             |
| 38         | 6K961802 | SCREW                                        | 62         | 5K131303 | DRIVE GEAR                                  |