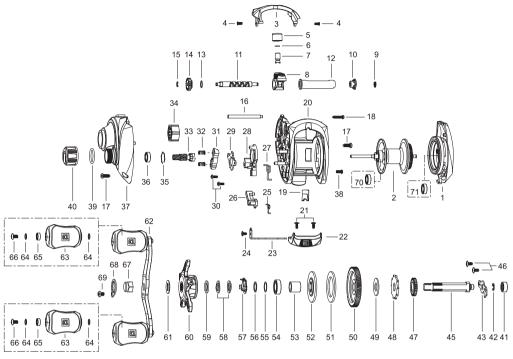

## **□RIGIN △** 8.1:1 LH

| Key<br>No. | Part No. | Part Name                                    | Key<br>No. | Part No. | Part Name                   |
|------------|----------|----------------------------------------------|------------|----------|-----------------------------|
| 1          | 6KZ65201 | PALM SIDE COVER UNIT                         | 39         | 6K904901 | O-RING                      |
| 2          | 5K349003 | COMPLETE SPOOL ASSEMBLY(INCLUDES SS BEARING) | 40         | 5K348701 | CAST CONTROL CAP ASSEMBLY   |
| 3          | 5K379301 | FRONT SUPPORT OA-LH                          | 41         | 6K256901 | SS BEARING                  |
| 4          | 6K963102 | TAP SCREW                                    | 42         | 63201402 | RETAINER                    |
| 5          | 6K704403 | LINE GUIDE CAP                               | 43         | 5K134901 | BEARING PLATE               |
| 6          | 6K148801 | WASHER                                       | 45         | 5K320802 | GEAR METAL OA-LH            |
| 7          | 6K256501 | LEVEL WIND PIN                               | 46         | 63535902 | SCREW                       |
| 8          | 5K250602 | LEVEL WIND ASSEMBLY                          | 47         | 6K258101 | GEAR                        |
| 9          | 6B339801 | RETAINER                                     | 48         | 6K893601 | RATCHET                     |
| 10         | 6K456801 | BUSH                                         | 49         | 5K027101 | CARBON BASE WASHER          |
| 11         | 5K095601 | WORM SHAFT                                   | 50         | 5K243902 | DRIVE GEAR                  |
| 12         | 6K456403 | PIPE                                         | 51         | 5K039901 | WASHER                      |
| 13         | 6E096503 | WASHER                                       | 52         | 5K040001 | WASHER                      |
| 14         | 6K469301 | WORM PINION                                  | 53         | 6K859205 | BUSH                        |
| 15         | 6B339801 | RETAINER                                     | 54         | 6K582202 | SS BALL BEARING             |
| 16         | 6K930403 | PILLAR                                       | 55         | 6K177301 | WASHER                      |
| 17         | 6K062706 | TAP SCREW                                    | 56         | 6K177302 | WASHER                      |
| 18         | 6K053408 | TAP SCREW                                    | 57         | 6K259201 | LEAF SPRING ASEMBLY         |
| 19         | 5K348201 | HOOK KEEPER                                  | 58         | 5K027201 | SPRING WASHER               |
| 20         | 5K379101 | OA-LH FRAME                                  | 59         | 6K193601 | WASHER                      |
| 21         | 6K963104 | TAP SCREW                                    | 60         | 5K379601 | STAR DRAG                   |
| 22         | 5K348401 | THUMB BAR                                    | 61         | 5K232001 | WASHER                      |
| 23         | 5K331201 | CLUTCH LINK                                  | 62         | 5K379712 | COMPLETE HANDLE ASSEMBLY    |
| 24         | 5K047001 | TAP SCREW                                    | 63         | TS9-STW  | SET OF 2 KNOB INCLUDES CAPS |
| 25         | 5K133301 | SPRING                                       | 64         | 5K129202 | WASHER                      |
| 26         | 5K379201 | KICK LEVER                                   | 65         | 6K626402 | SS BALL BEARING             |
| 27         | 5K138401 | SPRING                                       | 66         | 63511816 | SCREW                       |
| 28         | 5K312401 | CLUTCH CAM                                   | 67         | TS6-17   | NUT                         |
| 29         | 5K251502 | CAM PLATE                                    | 68         | TS7-17   | RETAINER                    |
| 30         | 6K053403 | TAP SCREW                                    | 69         | 63520407 | SCREW                       |
| 31         | 5K133401 | CLUTCH                                       | 70         | 5K126102 | SS SPOOL BEARING            |
| 32         | 6K942501 | COIL SPRING                                  | 71         | 6K474502 | SS PALM SIDE COVER BEARING  |
| 33         | 5K243802 | PINION                                       |            |          |                             |
| 34         | 6K859301 | DEAD STOP A/R CLUTCH                         |            | NIBIN    | ✓ 6.6:1 LH                  |
| 35         | 6K170701 | RING                                         |            |          |                             |
| 36         | 6K304002 | SS BALL BEARING                              | 33         | 5K131002 | PINION                      |
| 37         | 5K379409 | GEAR SIDE COVER                              | 37         | 5K379412 | GEAR SIDE COVER             |
| 38         | 6K961802 | SCREW                                        | 50         | 5K131304 | DRIVE GEAR                  |