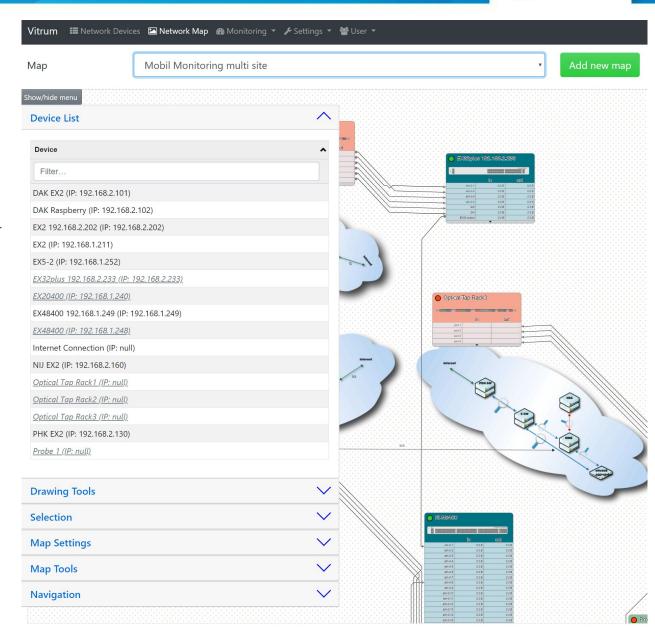

#### **Main Functions**

- Instant remote collaboration
- Network Visualization Map allows you to see the network topology at one glance.
- Inventory Database allows you to keep track of all your devices easily. No need to remember IP addresses, just one click forwards you to the management website of that device; assign names and notes to every device and port and readily see what every piece of network equipment does.
- Batch Backup and Upgrade with a single click. Batch upgrade makes it easy to keep your devices up to date. Upgrade scheduling allows you to hit that 3 am upgrade window without trouble.

connected device list

drill down to unit