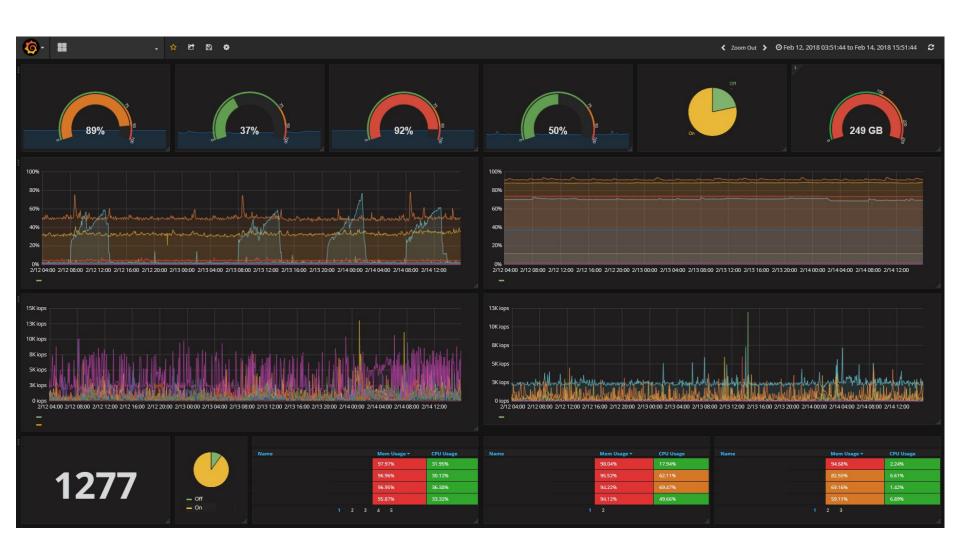

#### **Main Functions**

- Built-in Grafana and Kibana integration allows you to create customized dashboards. Want to show the difference between all ingress port counters and the egress counters of the aggregated output to see if you are losing packets? No problem! Want to have a graph showing the uptime of your devices? Easily done!
- The error center gathers error events (e.g. device went offline, or port went down) and alerts you using on-page notifications.
- Real-time collaboration can be used by multiple users at the same time.
- Deployment via VM All you need to do is import the Cubro Vitrum VM into your existing VMWare or VirtualBox host system and instantly start using it.
- Modular and scalable software design, cloud ready

Open source tools gives you the option to modify or develop your own dashboard

#### **Grafana Dashboard**