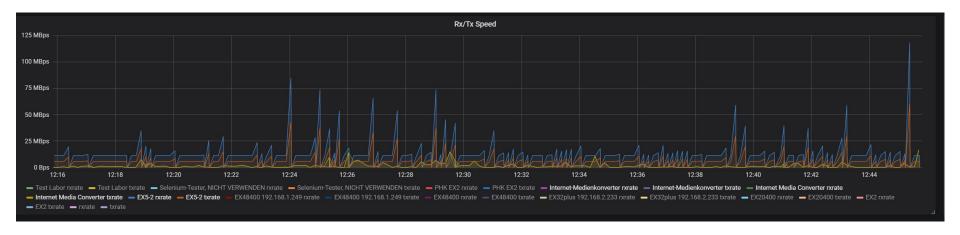

oards. Want to show the difference between all ingress port counters and the egress counters of the aggregated output to see if you are losing packets? No problem! Want to have a graph showing the uptime of your devices? Easily done!
- The error center gathers error events (e.g. device went offline, or port went down) and alerts you using on-page notifications.
- Real-time collaboration can be used by multiple users at the same time.
- Deployment via VM All you need to do is import the Cubro Vitrum VM into your existing VMWare or VirtualBox host system and instantly start using it.
- Modular and scalable software design, cloud ready



Open source tools gives you the option to modify or develop your own dashboard









#### **Grafana Dashboard**





#### **Bandwidth port statistics**



#### **Future Outlook**



- Counter calculator The counter calculator will work like a simple Excel sheet with live-updating data.
- Traffic analyzer Using sFlow and similar technologies the traffic analyzer will give you an in-depth view of what is happening on your network. With this, for instance, you can figure out what kind of traffic is sent from which device to what IP.
- SNMP and email alarms The Error Center will be able to forward the error notifications as SNMP traps or via email. Additionally, the status of all Cubro Network Packet Brokers and Cubro Vitrum will be accessible over SNMP polling.

#### **Cubro Product Portfolio**



#### **Probes**

Mobile Probes and FlowVista

# Network Packet Brokers

Packetmasters & Sessionmasters

#### **TAPs**

Optical, BIDI, Copper, Flex,