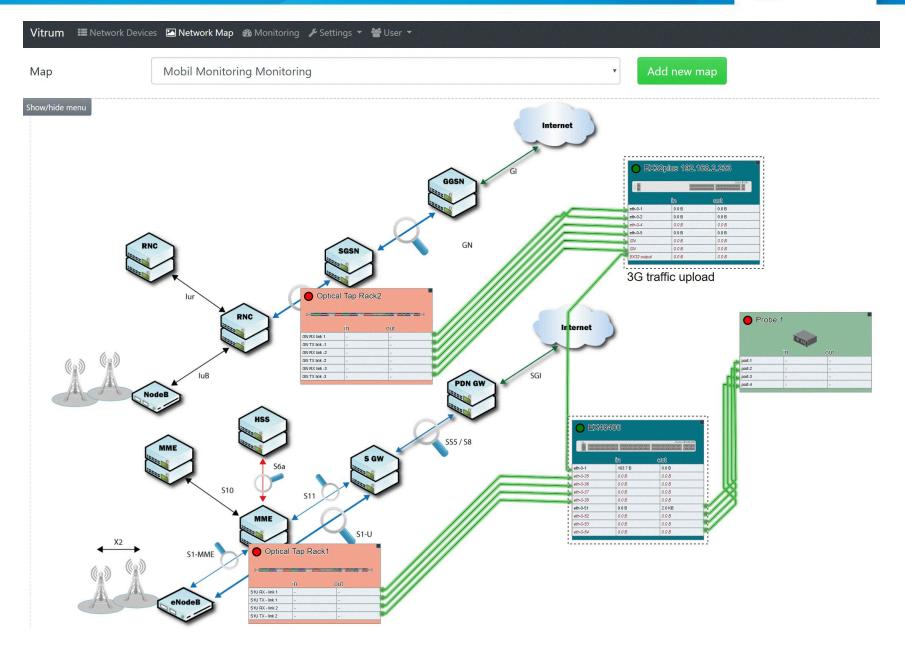

#### **Main Functions**

- Instant remote collaboration
- Network Visualization Map allows you to see the network topology at one glance.
- Inventory Database allows you to keep track of all your devices easily. No need to remember IP addresses, just one click forwards you to the management website of that device; assign names and notes to every device and port and readily see what every piece of network equipment does.
- Batch Backup and Upgrade with a single click. Batch upgrade makes it easy to keep your devices up to date. Upgrade scheduling allows you to hit that 3 am upgrade window without trouble.

connected device list

drill down to unit