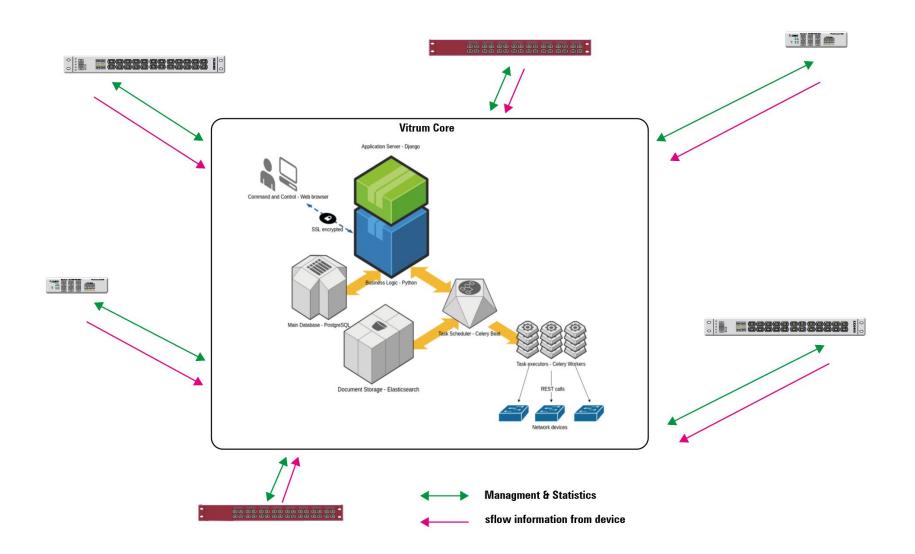

#### What is Cubro Vitrum Management Suite

- For network monitoring experts and network administrators using Cubro Packetmasters
  who want centralised control of multiple Cubro Packetmasters and enhance the efficiency of
  the business, the Cubro Vitrum is a versatile network management software that offers
  network topology visualisation.
- The visualisation of the software platform gives a better overview of the network and its traffic.
- The batch backup, upgrade and the error center allow for easy management of Cubro's devices.
- It is capable of including third party devices in the visualisations. Kibana and Grafana integration allow the user to create and customize graphical dashboards that show all the necessary information at one glance.

#### **Main Functions**

- Instant remote collaboration
- Network Visualization Map allows you to see the network topology at one glance.
- Inventory Database allows you to keep track of all your devices easily. No need to remember IP addresses, just one click forwards you to the management website of that device; assign names and notes to every device and port and readily see what every piece of network equipment does.
- Batch Backup and Upgrade with a single click. Batch upgrade makes it easy to keep your devices up to date. Upgrade scheduling allows you to hit that 3 am upgrade window without trouble.

#### **Main Functions**

- Built-in Grafana and Kibana integration allows you to create customized dashboards. Want to show the difference between all ingress port counters and the egress counters of the aggregated output to see if you are losing packets? No problem! Want to have a graph showing the uptime of your devices? Easily done!
- The error center gathers error events (e.g. device went offline, or port went down) and alerts you using on-page notifications.
- Real-time collaboration can be used by multiple users at the same time.
- Deployment via VM All you need to do is import the Cubro Vitrum VM into your existing VMWare or VirtualBox host system and instantly start using it.
- Modular and scalable software design, cloud ready