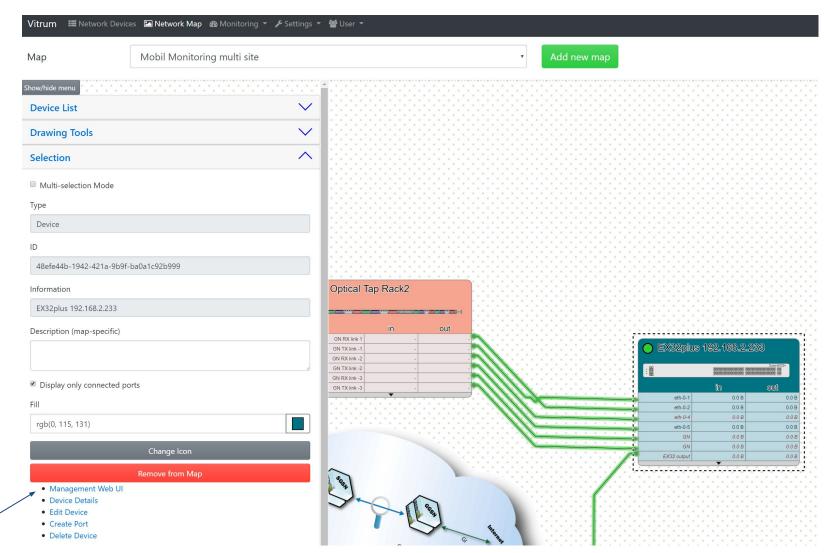

#### **Main Functions**

- Instant remote collaboration
- Network Visualization Map allows you to see the network topology at one glance.
- Inventory Database allows you to keep track of all your devices easily. No need to remember IP addresses, just one click forwards you to the management website of that device; assign names and notes to every device and port and readily see what every piece of network equipment does.
- Batch Backup and Upgrade with a single click. Batch upgrade makes it easy to keep your devices up to date. Upgrade scheduling allows you to hit that 3 am upgrade window without trouble.

connected device list

drill down to unit