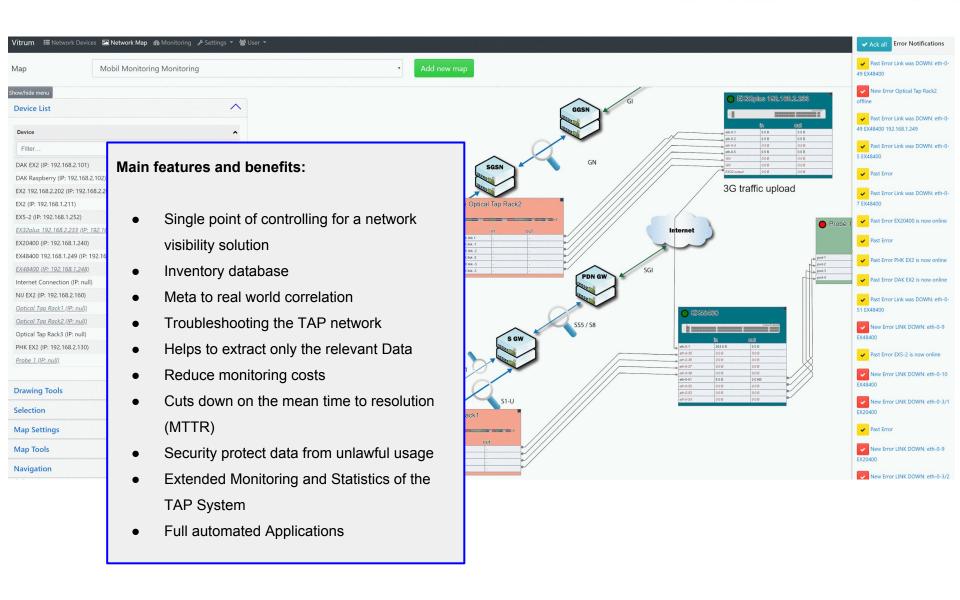

#### **Main Functions**

- Instant remote collaboration
- Network Visualization Map allows you to see the network topology at one glance.
- Inventory Database allows you to keep track of all your devices easily. No need to remember IP addresses, just one click forwards you to the management website of that device; assign names and notes to every device and port and readily see what every piece of network equipment does.
- Batch Backup and Upgrade with a single click. Batch upgrade makes it easy to keep your devices up to date. Upgrade scheduling allows you to hit that 3 am upgrade window without trouble.

connected device list

drill down to unit

#### **Main Functions**

- Built-in Grafana and Kibana integration allows you to create customized dashboards. Want to show the difference between all ingress port counters and the egress counters of the aggregated output to see if you are losing packets? No problem! Want to have a graph showing the uptime of your devices? Easily done!
- The error center gathers error events (e.g. device went offline, or port went down) and alerts you using on-page notifications.
- Real-time collaboration can be used by multiple users at the same time.
- Deployment via VM All you need to do is import the Cubro Vitrum VM into your existing VMWare or VirtualBox host system and instantly start using it.
- Modular and scalable software design, cloud ready