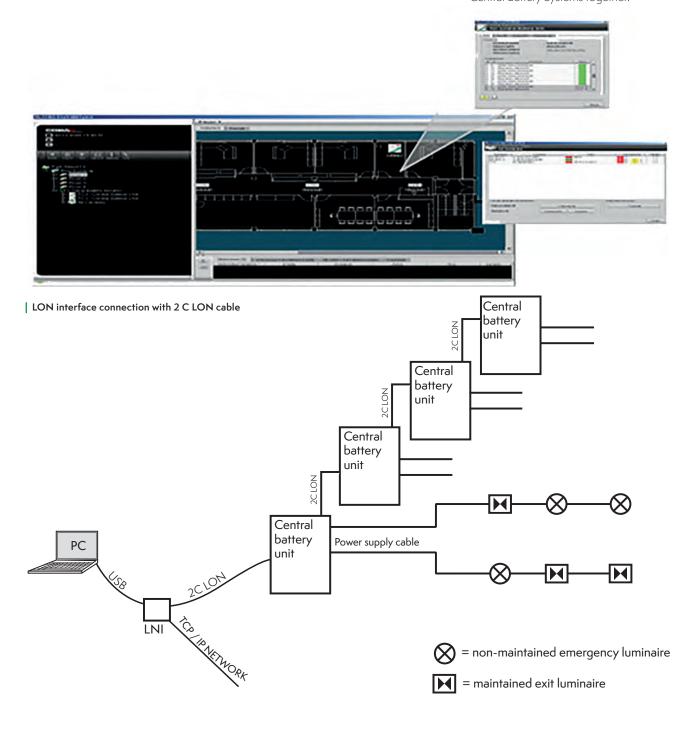

| PC also requires separate COBA software

LON central monitoring solution is based on the COBA Building Operating System, which offers a standard open platform for building automation and security systems.

The LON interface also makes it possible to access all information from the field, in a centralised manner.

The system consists of an open LON network and a server, which link the Central Battery Systems together.