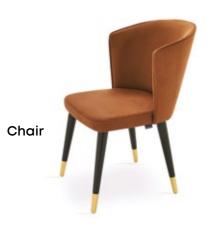

Wardrobe with Sliding Doors (260 cm) G: 2530 Y: 2215 D: 675

Dorian Chair G: 535 Y: 635: 855

**Back Panel** G: 1366 Y: 1056 D: 136

Metal Shelf Module G: 1204 Y: 1056 D: 234

Bed Frame (160x200 cm) G: 1740 Y: 400 D: 2100