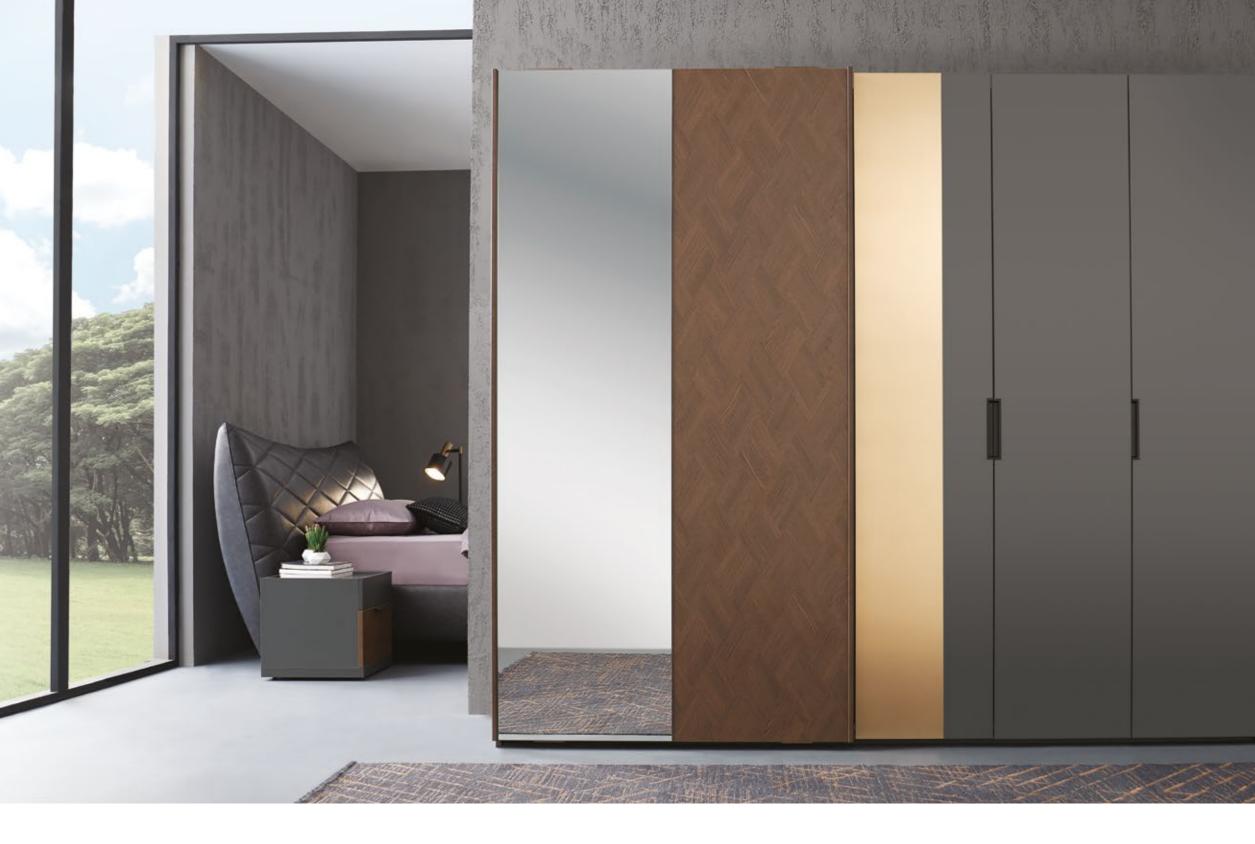

#### SERENE AND SOPHISTICATED MODERN

Enriching the natural aesthetics of wood with multiple material combinations, DORIAN BEDROOM creates a stylized space with its eyecatching design and functional features. The parquet surface patterns that accompany the combination of gold and matt grey colors leave a stylish and refined effect in bedrooms.

Creating a calm and powerful effect in the bedroom, the headboard and the gold metal-based leg design emphasize the refined aesthetics of the series.

In addition to the 5-door cabinet alternative, 2 different hybrid cabinet modules with both doors and slides offer an innovative design.

#### UNLIMITED LAYOUT IN THE BEDROOM

Combining the warmth of matt grey, gold and wood, DORIAN BEDROOM completes its remarkable modern design with large storage areas and many modules suitable for every need. With 3 different module alternatives that have organizing functions for all your clothes, DORIAN WARDROBE brings functionality together with its simple and elegant design.