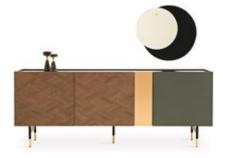

#### LUXURY REFLECTION OF NATURE

Gold and matt grey details accompanying the use of parquet-like wooden surfaces emphasize the rich harmony of the series inspired by nature.

Dining Table (Fixed)

DORIAN DINING ROOM brings a stylized touch of functionality with a modern and stylish handle-less console design, as well as a metal-foot fixed and wooden-foot extendable table alternatives.

#### SERENE AND SOPHISTICATED MODERN

Enriching the natural aesthetics of wood with multiple material combinations, DORIAN BEDROOM creates a stylized space with its eyecatching design and functional features. The parquet surface patterns that accompany the combination of gold and matt grey colors leave a stylish and refined effect in bedrooms.

#### PANEL GROUP TECHNICAL SPECIFICATIONS

- Parquet-like walnut wood pattern, matte gold and matte grey surface combination
- 3D gold surface application on the console
- Multi-purpose drawer in the console
- Smoked mirrored top table application on console, dresser, dressing table and nightstand
- Handleless design