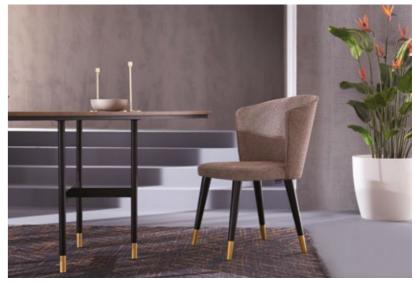

# **DORIAN** DINING ROOM

Combining the strong synergy of wood and metal with stylish design touches, DORIAN DINING ROOM reveals a unique aesthetic with its impressive look.

#### LUXURY REFLECTION OF NATURE

Gold and matt grey details accompanying the use of parquet-like wooden surfaces emphasize the rich harmony of the series inspired by nature.

Dining Table (Fixed)

DORIAN DINING ROOM brings a stylized touch of functionality with a modern and stylish handle-less console design, as well as a metal-foot fixed and wooden-foot extendable table alternatives.