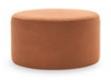

**3-Seat Sofa** G: 2330 Y: 770 D: 930

**2-Seat Sofa** G: 2130 Y: 770 D: 930

**Armchair** G: 800 Y: 930 D: 550

**Dorian Coffee Table** G: 957 Y: 439 D: 957

**Dorian Side Table** G: 468 Y: 552 D: 468

Dorian Living Room Pouf G: 540 Y: 310 D: 540

#### UPHOLSTERY GROUP TECHNICAL SPECIFICATIONS

- Handcrafted quilting application
- Metal foot
- Goose down filling in pillows
- Metal feet completing the design
- Hybrid (multi-layer foam) technology
- 2 different color chart alternatives