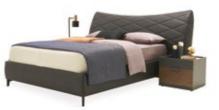

#### SERENE AND SOPHISTICATED MODERN

Enriching the natural aesthetics of wood with multiple material combinations, DORIAN BEDROOM creates a stylized space with its eyecatching design and functional features. The parquet surface patterns that accompany the combination of gold and matt grey colors leave a stylish and refined effect in bedrooms.

Creating a calm and powerful effect in the bedroom, the headboard and the gold metal-based leg design emphasize the refined aesthetics of the series.

In addition to the 5-door cabinet alternative, 2 different hybrid cabinet modules with both doors and slides offer an innovative design.

Wardrobe With Sliding Doors (260 cm)

The dressing table, which stands out with its flocked jewelry tray and integrated mirror, completes the **DORIAN BEDROOM** as a stylish detail.

> Reflecting the natural and strong effect of the combination of wood and metal in decoration, DORIAN draws attention with its noble style. The gold details in the vanity table, dresser and pouf modules provide integrity in design and bring a new approach to aesthetics.

Night Table