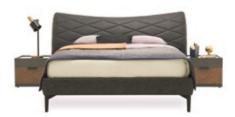

#### SERENE AND SOPHISTICATED MODERN

Enriching the natural aesthetics of wood with multiple material combinations, DORIAN BEDROOM creates a stylized space with its eyecatching design and functional features. The parquet surface patterns that accompany the combination of gold and matt grey colors leave a stylish and refined effect in bedrooms.

Creating a calm and powerful effect in the bedroom, the headboard and the gold metal-based leg design emphasize the refined aesthetics of the series.

In addition to the 5-door cabinet alternative, 2 different hybrid cabinet modules with both doors and slides offer an innovative design.

Wardrobe With Sliding Doors (260 cm)

The dressing table, which stands out with its flocked jewelry tray and integrated mirror, completes the **DORIAN BEDROOM** as a stylish detail.

> Reflecting the natural and strong effect of the combination of wood and metal in decoration, DORIAN draws attention with its noble style. The gold details in the vanity table, dresser and pouf modules provide integrity in design and bring a new approach to aesthetics.

Night Table