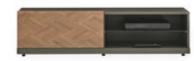

Drawing attention with its elegant design details, DORIAN TV UNIT redefines modern decoration. It combines aesthetics with high functionality with 3 different lower and 2 different upper module alternatives. Highlighting the modern characteristics of the series, the handle-free surface design adds a stylish and sophisticated touch to the decoration.

DORIAN TV UNIT

Multi Faces of Dorian...

Open Shelf TV Stand

If you have a small space, you can only use the TV stand modules of the DORIAN TV UNIT.

You can create a TV unit suitable for every room with any number of module options of the DORIAN TV UNIT.

The DORIAN TV UNIT easily fits into whatever shape you want, whenever you want. What you can do with it in decoration is as limitless as your creativity.