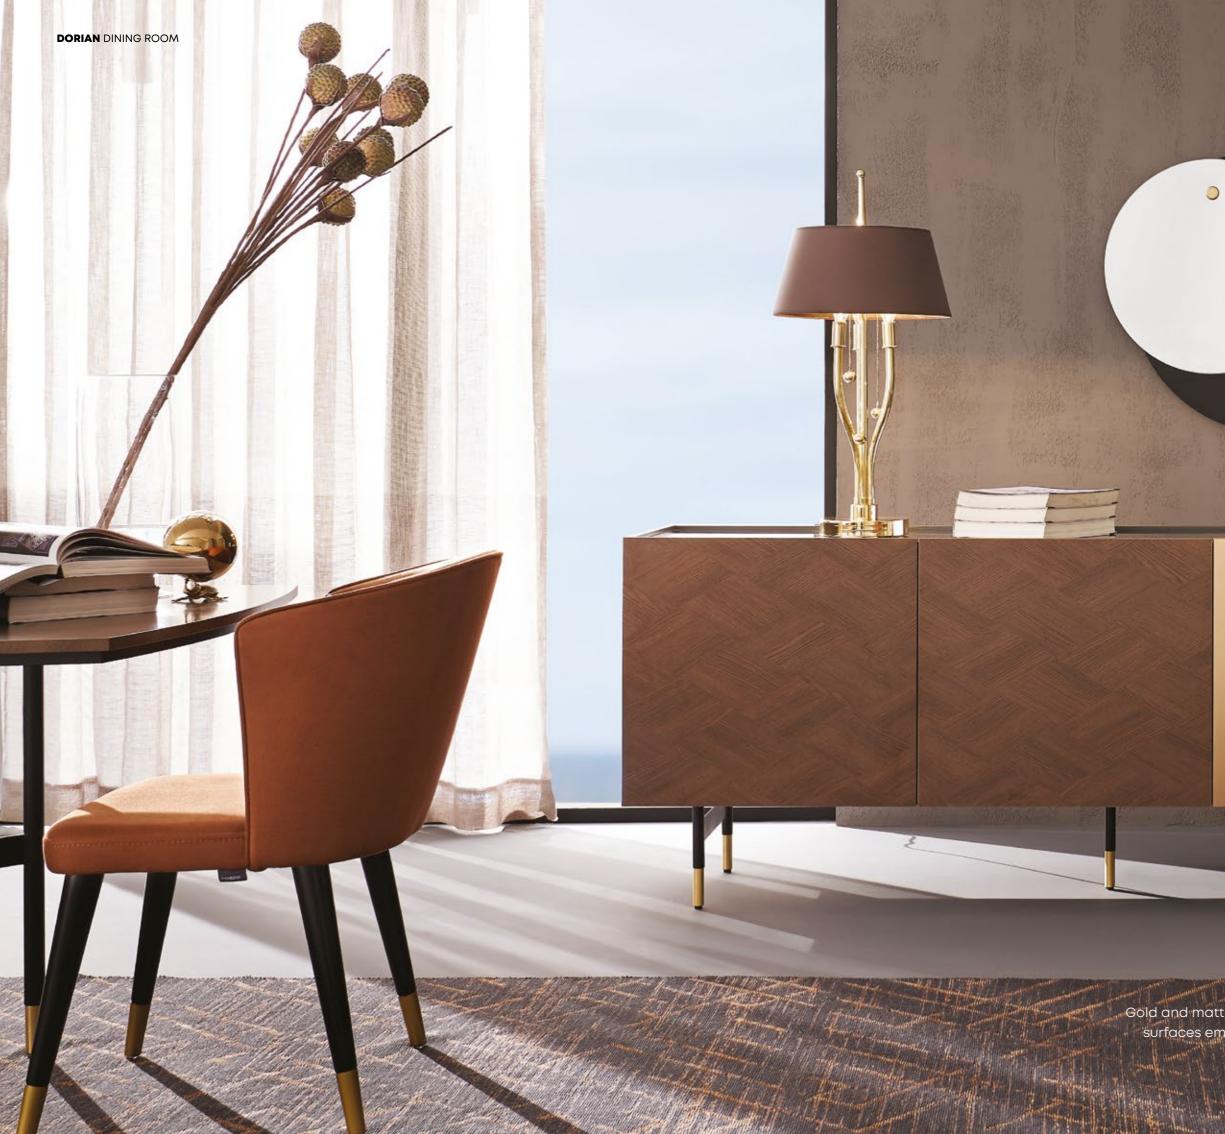

# **DORIAN** DINING ROOM

Combining the strong synergy of wood and metal with stylish design touches, DORIAN DINING ROOM reveals a unique aesthetic with its impressive look.

#### LUXURY REFLECTION OF NATURE

Gold and matt grey details accompanying the use of parquet-like wooden surfaces emphasize the rich harmony of the series inspired by nature.

Dining Table (Fixed)

DORIAN DINING ROOM brings a stylized touch of functionality with a modern and stylish handle-less console design, as well as a metal-foot fixed and wooden-foot extendable table alternatives.