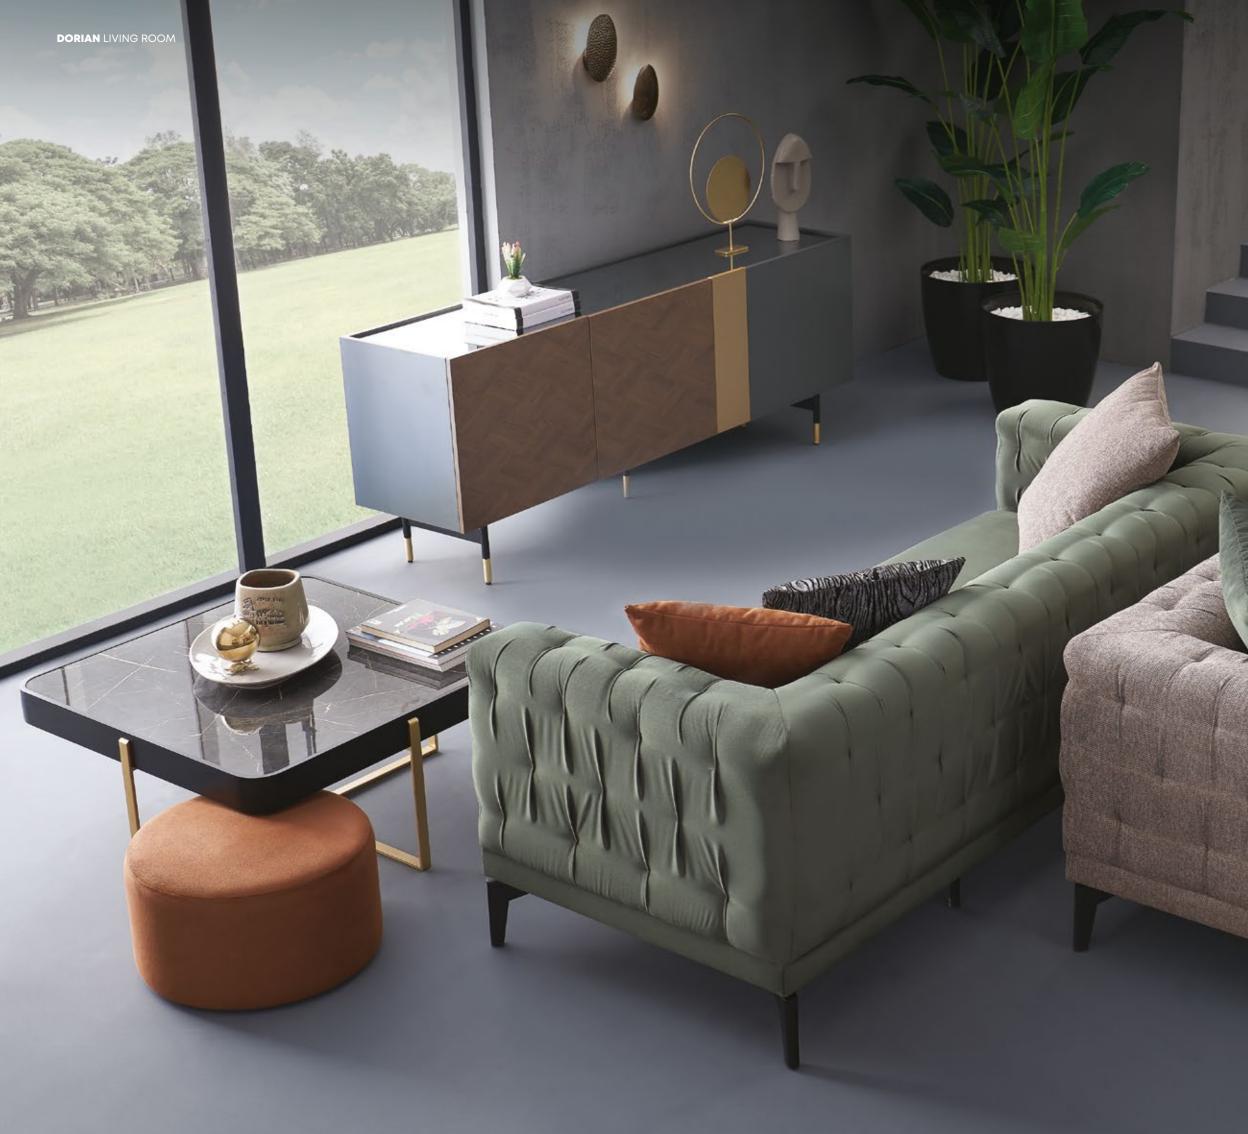

#### CONTEMPORARY APPROACH TO HIGH COMFORT

WENCLA ALIOITAWIS

Aiming maximum comfort with modern and aesthetic touches, DORIAN LIVING ROOM, creates a refined decoration style.

Creating a unique harmony with its functionality and design with a wide color choice in its upholstery, **DORIAN LIVING ROOM** completes its striking look with its metal leg design.

Standing out with handcrafted special quilting, velvet and linen-looking fabric alternatives add a ophisticated interpretation to the design. The goose feather filling used in decorative cushions combines contemporary style with high comfort.