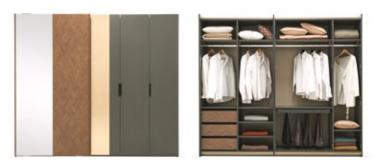

Creating a calm and powerful effect in the bedroom, the headboard and the gold metal-based leg design emphasize the refined aesthetics of the series.

In addition to the 5-door cabinet alternative, 2 different hybrid cabinet modules with both doors and slides offer an innovative design.

5 Doors Wardrobe

Wardrobe With Sliding Doors (220 cm)

#### UNLIMITED LAYOUT IN THE BEDROOM

Combining the warmth of matt grey, gold and wood, DORIAN BEDROOM completes its remarkable modern design with large storage areas and many modules suitable for every need. With 3 different module alternatives that have organizing functions for all your clothes, DORIAN WARDROBE brings functionality together with its simple and elegant design.