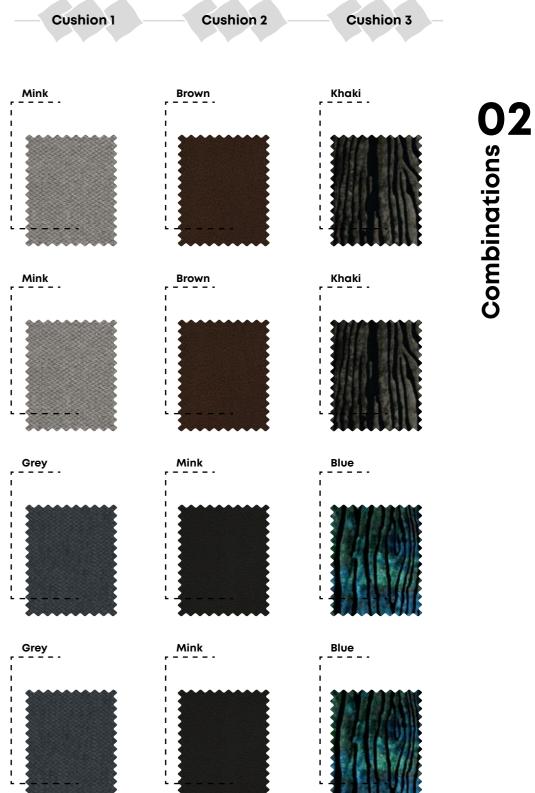

## Choose Your Fabric

You can choose from 2 different styles of fabric combination, which have been specified for DORIAN LIVING ROOM and you can combine the fabric and cushion fabrics according to your taste and preference within each fabric combination.

#### UPHOLSTERY GROUP TECHNICAL SPECIFICATIONS

- Handcrafted quilting application
- Metal foot
- Goose down filling in pillows
- Metal feet completing the design
- Hybrid (multi-layer foam) technology
- 2 different color chart alternatives