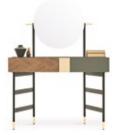

Wardrobe With Sliding Doors (260 cm)

The dressing table, which stands out with its flocked jewelry tray and integrated mirror, completes the **DORIAN BEDROOM** as a stylish detail.

> Reflecting the natural and strong effect of the combination of wood and metal in decoration, DORIAN draws attention with its noble style. The gold details in the vanity table, dresser and pouf modules provide integrity in design and bring a new approach to aesthetics.