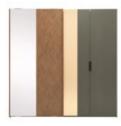

#### SERENE AND SOPHISTICATED MODERN

Enriching the natural aesthetics of wood with multiple material combinations, DORIAN BEDROOM creates a stylized space with its eyecatching design and functional features. The parquet surface patterns that accompany the combination of gold and matt grey colors leave a stylish and refined effect in bedrooms.

Creating a calm and powerful effect in the bedroom, the headboard and the gold metal-based leg design emphasize the refined aesthetics of the series.

In addition to the 5-door cabinet alternative, 2 different hybrid cabinet modules with both doors and slides offer an innovative design.

5 Doors Wardrobe

Wardrobe With Sliding Doors (220 cm)

#### UNLIMITED LAYOUT IN THE BEDROOM

Combining the warmth of matt grey, gold and wood, DORIAN BEDROOM completes its remarkable modern design with large storage areas and many modules suitable for every need. With 3 different module alternatives that have organizing functions for all your clothes, DORIAN WARDROBE brings functionality together with its simple and elegant design.