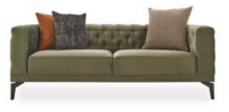

#### CONTEMPORARY APPROACH TO HIGH COMFORT

WENCLA ALIOITAWIS

Aiming maximum comfort with modern and aesthetic touches, DORIAN LIVING ROOM, creates a refined decoration style.

Creating a unique harmony with its functionality and design with a wide color choice in its upholstery, **DORIAN LIVING ROOM** completes its striking look with its metal leg design.

Standing out with handcrafted special quilting, velvet and linen-looking fabric alternatives add a ophisticated interpretation to the design. The goose feather filling used in decorative cushions combines contemporary style with high comfort.

**3-Seat Sofa** G: 2330 Y: 770 D: 930

**2-Seat Sofa** G: 2130 Y: 770 D: 930

**Armchair** G: 800 Y: 930 D: 550

**Dorian Coffee Table** G: 957 Y: 439 D: 957

**Dorian Side Table** G: 468 Y: 552 D: 468

Dorian Living Room Pouf G: 540 Y: 310 D: 540