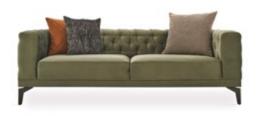

#### CONTEMPORARY APPROACH TO HIGH COMFORT

WENCLA ALIOITAWIS

Aiming maximum comfort with modern and aesthetic touches, DORIAN LIVING ROOM, creates a refined decoration style.

Creating a unique harmony with its functionality and design with a wide color choice in its upholstery, **DORIAN LIVING ROOM** completes its striking look with its metal leg design.

Standing out with handcrafted special quilting, velvet and linen-looking fabric alternatives add a ophisticated interpretation to the design. The goose feather filling used in decorative cushions combines contemporary style with high comfort.

**3-Seat Sofa** G: 2330 Y: 770 D: 930

**2-Seat Sofa** G: 2130 Y: 770 D: 930

**Armchair** G: 800 Y: 930 D: 550

**Dorian Coffee Table** G: 957 Y: 439 D: 957

**Dorian Side Table** G: 468 Y: 552 D: 468

Dorian Living Room Pouf G: 540 Y: 310 D: 540