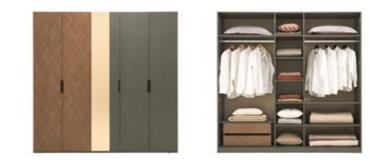

Creating a calm and powerful effect in the bedroom, the headboard and the gold metal-based leg design emphasize the refined aesthetics of the series.

In addition to the 5-door cabinet alternative, 2 different hybrid cabinet modules with both doors and slides offer an innovative design.

5 Doors Wardrobe

Wardrobe With Sliding Doors (220 cm)

#### UNLIMITED LAYOUT IN THE BEDROOM

Combining the warmth of matt grey, gold and wood, DORIAN BEDROOM completes its remarkable modern design with large storage areas and many modules suitable for every need. With 3 different module alternatives that have organizing functions for all your clothes, DORIAN WARDROBE brings functionality together with its simple and elegant design.