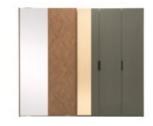

Creating a calm and powerful effect in the bedroom, the headboard and the gold metal-based leg design emphasize the refined aesthetics of the series.

In addition to the 5-door cabinet alternative, 2 different hybrid cabinet modules with both doors and slides offer an innovative design.

5 Doors Wardrobe

Wardrobe With Sliding Doors (220 cm)

- door cabinet
- Hybrid cabinet application with 1 sliding door and 2 hinged doors in a 220 cm sliding door cabinet
- Recessed handle design on cabinet doors
- Natural color mirror application on 260 cm and 220 cm cabinet doors
- Trouser rack and 3 drawer application in 260 cm sliding door cupboard