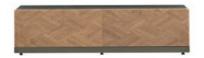

Drawing attention with its elegant design details, DORIAN TV UNIT redefines modern decoration. It combines aesthetics with high functionality with 3 different lower and 2 different upper module alternatives. Highlighting the modern characteristics of the series, the handle-free surface design adds a stylish and sophisticated touch to the decoration.

DORIAN TV UNIT

Multi Faces of Dorian...

Open Shelf TV Stand

If you have a small space, you can only use the TV stand modules of the DORIAN TV UNIT.

You can create a TV unit suitable for every room with any number of module options of the DORIAN TV UNIT.

The DORIAN TV UNIT easily fits into whatever shape you want, whenever you want. What you can do with it in decoration is as limitless as your creativity.