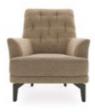

#### CONTEMPORARY APPROACH TO HIGH COMFORT

WENCLA ALIOITAWIS

Aiming maximum comfort with modern and aesthetic touches, DORIAN LIVING ROOM, creates a refined decoration style.

Creating a unique harmony with its functionality and design with a wide color choice in its upholstery, **DORIAN LIVING ROOM** completes its striking look with its metal leg design.

Standing out with handcrafted special quilting, velvet and linen-looking fabric alternatives add a ophisticated interpretation to the design. The goose feather filling used in decorative cushions combines contemporary style with high comfort.

**3-Seat Sofa** G: 2330 Y: 770 D: 930

**2-Seat Sofa** G: 2130 Y: 770 D: 930

**Armchair** G: 800 Y: 930 D: 550

**Dorian Coffee Table** G: 957 Y: 439 D: 957

**Dorian Side Table** G: 468 Y: 552 D: 468

Dorian Living Room Pouf G: 540 Y: 310 D: 540