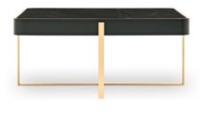

#### COFFEE TABLE GROUP TECHNICAL SPECIFICATIONS

- Center and side module options compatible with the collection
- Living room pouf alternative that completes the design
- Marble look table top and gold color metal leg application on the center module
- Black glass top and black metal leg application on the side module

**3-Seat Sofa** G: 2330 Y: 770 D: 930

**2-Seat Sofa** G: 2130 Y: 770 D: 930

**Armchair** G: 800 Y: 930 D: 550

**Dorian Coffee Table** G: 957 Y: 439 D: 957

**Dorian Side Table** G: 468 Y: 552 D: 468

Dorian Living Room Pouf G: 540 Y: 310 D: 540