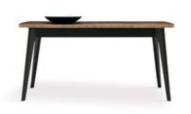

#### LUXURY REFLECTION OF NATURE

Gold and matt grey details accompanying the use of parquet-like wooden surfaces emphasize the rich harmony of the series inspired by nature.

Dining Table (Fixed)

DORIAN DINING ROOM brings a stylized touch of functionality with a modern and stylish handle-less console design, as well as a metal-foot fixed and wooden-foot extendable table alternatives.

#### **DORIAN** TEKNİK ÖZELLİKLER / TECHNICAL SPECIFICATIONS

Console / Mirror Console : G: 2071 Y: 800 D: 501 Mirror : G: 800 Y: 730 D: 37

**Dining Table** G: 2050 Y: 1030 D: 763

**Dining Table Extendable** G: 1600-2000 Y: 767 D: 900

- · Natural mirror design and special metal details on black glass completing the series
- · 2 different table alternatives as extendable and fixed table
- Specially designed metal leg on the fixed table; wooden leg application on the extendable table
- Metal black legs with integral gold shoes specially designed for Enza
- TV unit; Possibility to create different combinations thanks to 3 different lower and
- 2 different upper module alternatives