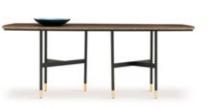

#### LUXURY REFLECTION OF NATURE

Gold and matt grey details accompanying the use of parquet-like wooden surfaces emphasize the rich harmony of the series inspired by nature.

Dining Table (Fixed)

DORIAN DINING ROOM brings a stylized touch of functionality with a modern and stylish handle-less console design, as well as a metal-foot fixed and wooden-foot extendable table alternatives.

#### **DORIAN** TEKNİK ÖZELLİKLER / TECHNICAL SPECIFICATIONS

Console / Mirror Console : G: 2071 Y: 800 D: 501 Mirror : G: 800 Y: 730 D: 37

**Dining Table** G: 2050 Y: 1030 D: 763

**Dining Table Extendable** G: 1600-2000 Y: 767 D: 900