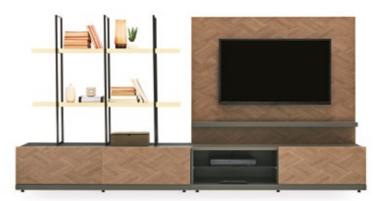

Drawing attention with its elegant design details, DORIAN TV UNIT redefines modern decoration. It combines aesthetics with high functionality with 3 different lower and 2 different upper module alternatives. Highlighting the modern characteristics of the series, the handle-free surface design adds a stylish and sophisticated touch to the decoration.

DORIAN TV UNIT

Multi Faces of Dorian...

Open Shelf TV Stand

If you have a small space, you can only use the TV stand modules of the DORIAN TV UNIT.

You can create a TV unit suitable for every room with any number of module options of the DORIAN TV UNIT.

The DORIAN TV UNIT easily fits into whatever shape you want, whenever you want. What you can do with it in decoration is as limitless as your creativity.