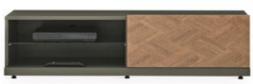

Drawing attention with its elegant design details, DORIAN TV UNIT redefines modern decoration. It combines aesthetics with high functionality with 3 different lower and 2 different upper module alternatives. Highlighting the modern characteristics of the series, the handle-free surface design adds a stylish and sophisticated touch to the decoration.

DORIAN TV UNIT

Multi Faces of Dorian...

Open Shelf TV Stand

If you have a small space, you can only use the TV stand modules of the DORIAN TV UNIT.

You can create a TV unit suitable for every room with any number of module options of the DORIAN TV UNIT.

The DORIAN TV UNIT easily fits into whatever shape you want, whenever you want. What you can do with it in decoration is as limitless as your creativity.