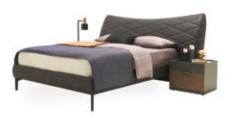

#### SERENE AND SOPHISTICATED MODERN

Enriching the natural aesthetics of wood with multiple material combinations, DORIAN BEDROOM creates a stylized space with its eyecatching design and functional features. The parquet surface patterns that accompany the combination of gold and matt grey colors leave a stylish and refined effect in bedrooms.

Creating a calm and powerful effect in the bedroom, the headboard and the gold metal-based leg design emphasize the refined aesthetics of the series.

In addition to the 5-door cabinet alternative, 2 different hybrid cabinet modules with both doors and slides offer an innovative design.

#### UNLIMITED LAYOUT IN THE BEDROOM

Combining the warmth of matt grey, gold and wood, DORIAN BEDROOM completes its remarkable modern design with large storage areas and many modules suitable for every need. With 3 different module alternatives that have organizing functions for all your clothes, DORIAN WARDROBE brings functionality together with its simple and elegant design.