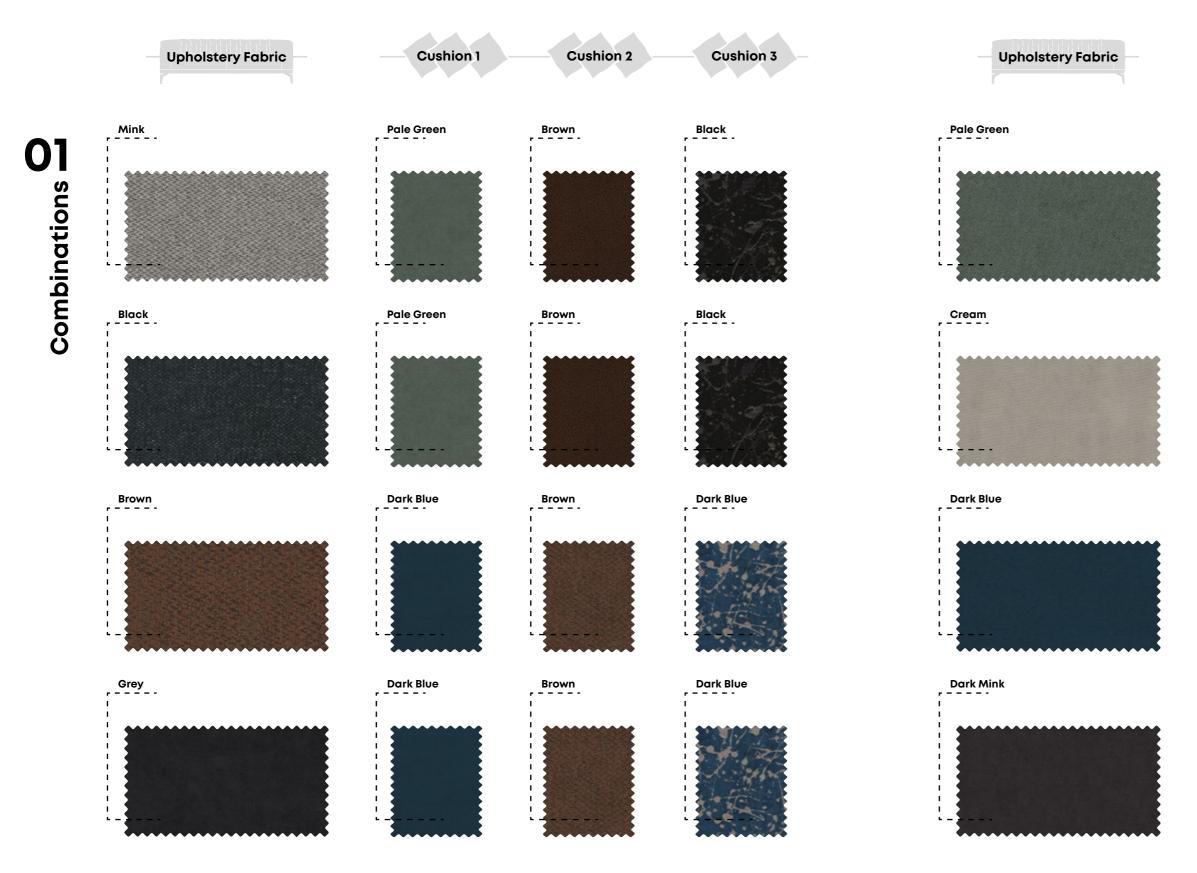

## Choose Your Fabric

You can choose from 2 different styles of fabric combination, which have been specified for DORIAN LIVING ROOM and you can combine the fabric and cushion fabrics according to your taste and preference within each fabric combination.

#### UPHOLSTERY GROUP TECHNICAL SPECIFICATIONS

- Handcrafted quilting application
- Metal foot
- Goose down filling in pillows
- Metal feet completing the design
- Hybrid (multi-layer foam) technology
- 2 different color chart alternatives