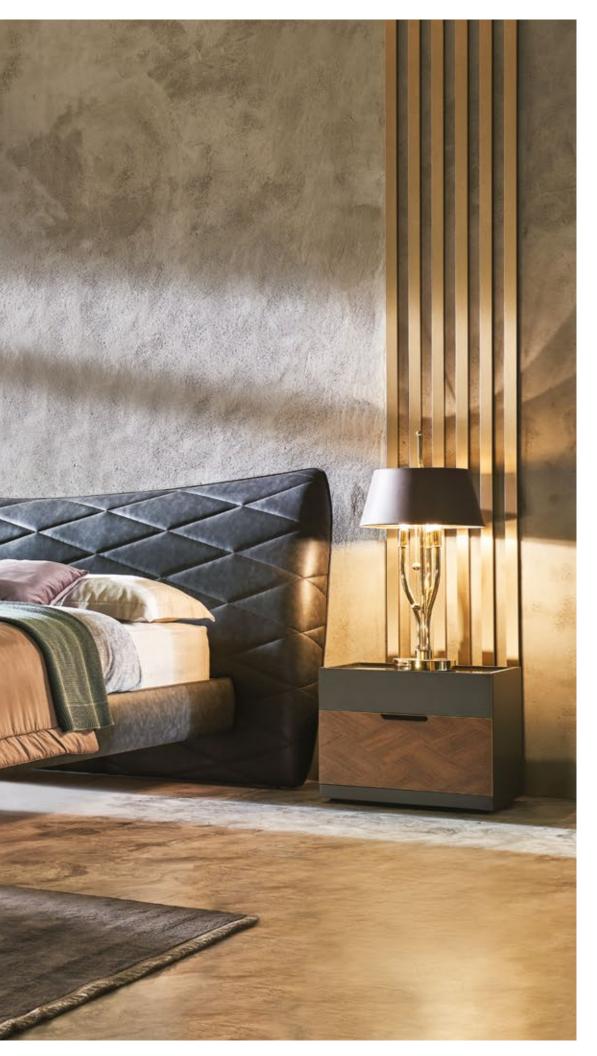

#### SERENE AND SOPHISTICATED MODERN

Enriching the natural aesthetics of wood with multiple material combinations, DORIAN BEDROOM creates a stylized space with its eyecatching design and functional features. The parquet surface patterns that accompany the combination of gold and matt grey colors leave a stylish and refined effect in bedrooms.

Creating a calm and powerful effect in the bedroom, the headboard and the gold metal-based leg design emphasize the refined aesthetics of the series.

In addition to the 5-door cabinet alternative, 2 different hybrid cabinet modules with both doors and slides offer an innovative design.

Night Table