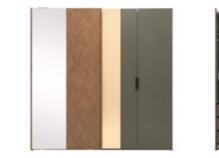

#### SERENE AND SOPHISTICATED MODERN

Enriching the natural aesthetics of wood with multiple material combinations, DORIAN BEDROOM creates a stylized space with its eyecatching design and functional features. The parquet surface patterns that accompany the combination of gold and matt grey colors leave a stylish and refined effect in bedrooms.

#### UNLIMITED LAYOUT IN THE BEDROOM

Combining the warmth of matt grey, gold and wood, DORIAN BEDROOM completes its remarkable modern design with large storage areas and many modules suitable for every need. With 3 different module alternatives that have organizing functions for all your clothes, DORIAN WARDROBE brings functionality together with its simple and elegant design.