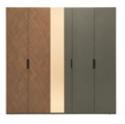

Creating a calm and powerful effect in the bedroom, the headboard and the gold metal-based leg design emphasize the refined aesthetics of the series.

In addition to the 5-door cabinet alternative, 2 different hybrid cabinet modules with both doors and slides offer an innovative design.

5 Doors Wardrobe

Wardrobe With Sliding Doors (220 cm)

#### UNLIMITED LAYOUT IN THE BEDROOM

Combining the warmth of matt grey, gold and wood, DORIAN BEDROOM completes its remarkable modern design with large storage areas and many modules suitable for every need. With 3 different module alternatives that have organizing functions for all your clothes, DORIAN WARDROBE brings functionality together with its simple and elegant design.

- door cabinet
- Hybrid cabinet application with 1 sliding door and 2 hinged doors in a 220 cm sliding door cabinet
- Recessed handle design on cabinet doors
- Natural color mirror application on 260 cm and 220 cm cabinet doors
- Trouser rack and 3 drawer application in 260 cm sliding door cupboard