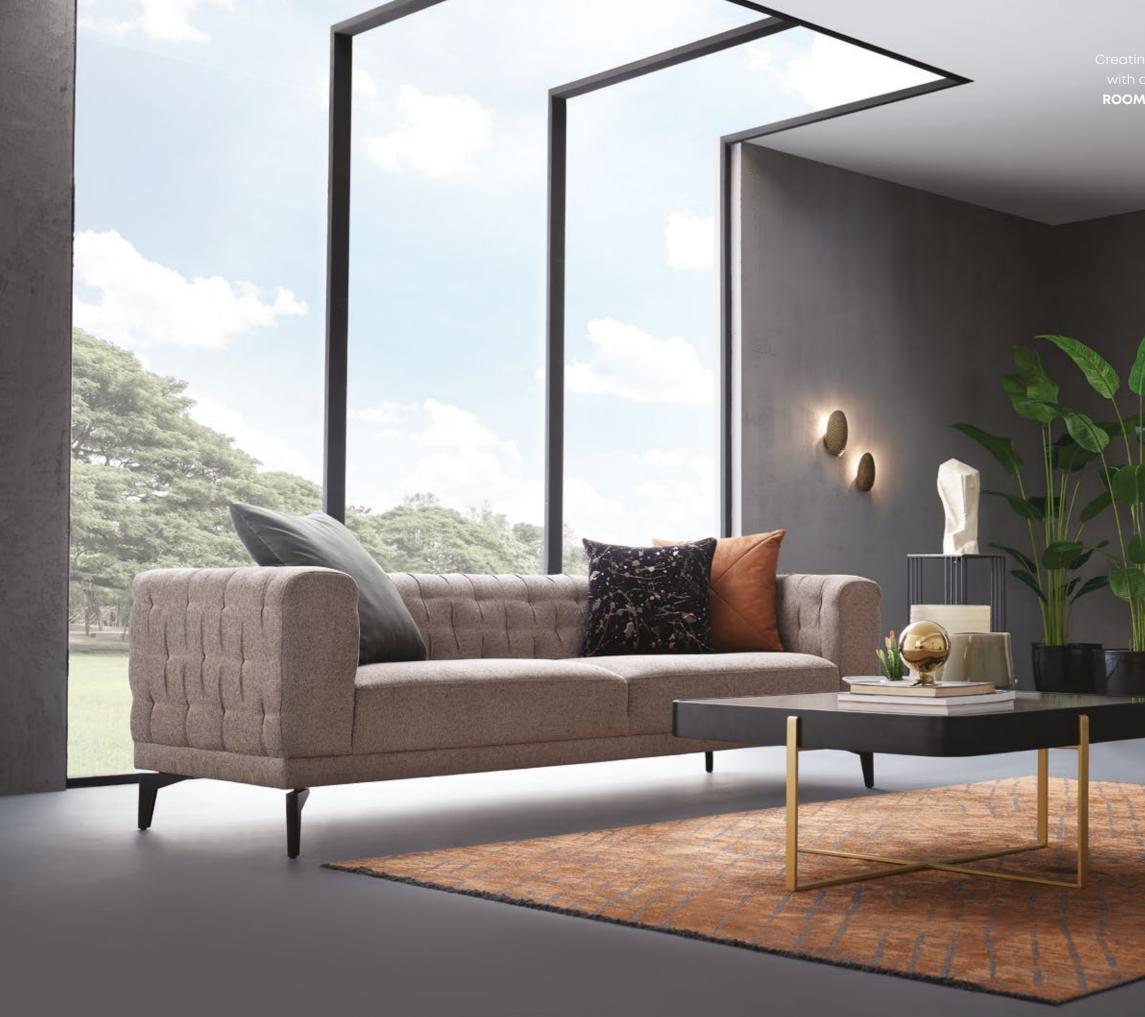

#### CONTEMPORARY APPROACH TO HIGH COMFORT

WENCLA ALIOITAWIS

Aiming maximum comfort with modern and aesthetic touches, DORIAN LIVING ROOM, creates a refined decoration style.

Creating a unique harmony with its functionality and design with a wide color choice in its upholstery, **DORIAN LIVING ROOM** completes its striking look with its metal leg design.

Standing out with handcrafted special quilting, velvet and linen-looking fabric alternatives add a ophisticated interpretation to the design. The goose feather filling used in decorative cushions combines contemporary style with high comfort.

## Choose Your Fabric

You can choose from 2 different styles of fabric combination, which have been specified for DORIAN LIVING ROOM and you can combine the fabric and cushion fabrics according to your taste and preference within each fabric combination.