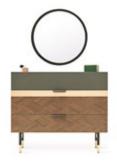

#### SERENE AND SOPHISTICATED MODERN

Enriching the natural aesthetics of wood with multiple material combinations, DORIAN BEDROOM creates a stylized space with its eyecatching design and functional features. The parquet surface patterns that accompany the combination of gold and matt grey colors leave a stylish and refined effect in bedrooms.

Creating a calm and powerful effect in the bedroom, the headboard and the gold metal-based leg design emphasize the refined aesthetics of the series.

In addition to the 5-door cabinet alternative, 2 different hybrid cabinet modules with both doors and slides offer an innovative design.

Wardrobe With Sliding Doors (260 cm)

The dressing table, which stands out with its flocked jewelry tray and integrated mirror, completes the **DORIAN BEDROOM** as a stylish detail.

> Reflecting the natural and strong effect of the combination of wood and metal in decoration, DORIAN draws attention with its noble style. The gold details in the vanity table, dresser and pouf modules provide integrity in design and bring a new approach to aesthetics.