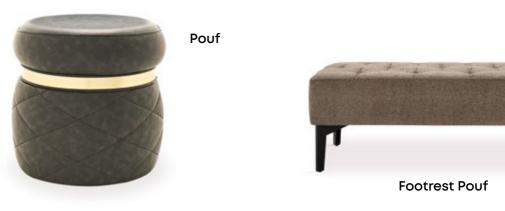

TV Stand with 2 Drawers G: 1366 Y: 354 D: 468

**Open Shelf TV Stand** G: 1366 Y: 354 D: 468

Single Module G: 690 Y: 354 D: 468

Pouf G: 440 Y: 450 D: 440

Nightstand G: 550 Y: 459 D: 457

Footrest Pouf G: 1100 Y: 400 D: 450

Dresser / Mirror Şifonyer : G: 1080 Y: 906 D: 457 Ayna : G: 790 Y: 790 D: 37

**Dressing Table - Mirror** G: 1106 Y: 1493 D: 485

- Hybrid cabinet application with 1 sliding door and 3 hinged doors in 260 cm sliding
  2 drawer applications in 3 5-door cabinets in a 220 cm sliding door cabinet
  - Mirror integrated into the dressing table, metal necklace and jewellery racks in drawers
  - Gold band detail that completes the design in the middle of the dressing table pouf
  - Special leather stitched bedsteads, base and headboard alternatives

**3-Seat Sofa** G: 2330 Y: 770 D: 930

**2-Seat Sofa** G: 2130 Y: 770 D: 930

**Armchair** G: 800 Y: 930 D: 550

**Dorian Coffee Table** G: 957 Y: 439 D: 957

**Dorian Side Table** G: 468 Y: 552 D: 468

Dorian Living Room Pouf G: 540 Y: 310 D: 540