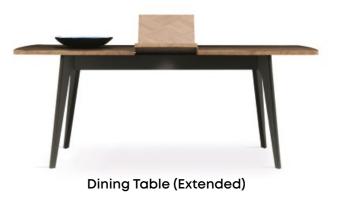

#### LUXURY REFLECTION OF NATURE

Gold and matt grey details accompanying the use of parquet-like wooden surfaces emphasize the rich harmony of the series inspired by nature.

Dining Table (Fixed)

DORIAN DINING ROOM brings a stylized touch of functionality with a modern and stylish handle-less console design, as well as a metal-foot fixed and wooden-foot extendable table alternatives.

#### **DORIAN** TEKNİK ÖZELLİKLER / TECHNICAL SPECIFICATIONS

Console / Mirror Console : G: 2071 Y: 800 D: 501 Mirror : G: 800 Y: 730 D: 37

**Dining Table** G: 2050 Y: 1030 D: 763

**Dining Table Extendable** G: 1600-2000 Y: 767 D: 900