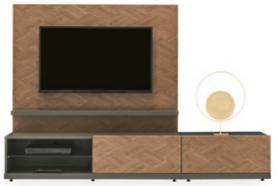

Drawing attention with its elegant design details, DORIAN TV UNIT redefines modern decoration. It combines aesthetics with high functionality with 3 different lower and 2 different upper module alternatives. Highlighting the modern characteristics of the series, the handle-free surface design adds a stylish and sophisticated touch to the decoration.

DORIAN TV UNIT

Multi Faces of Dorian...

Open Shelf TV Stand

If you have a small space, you can only use the TV stand modules of the DORIAN TV UNIT.

You can create a TV unit suitable for every room with any number of module options of the DORIAN TV UNIT.

The DORIAN TV UNIT easily fits into whatever shape you want, whenever you want. What you can do with it in decoration is as limitless as your creativity.