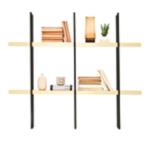

Drawing attention with its elegant design details, DORIAN TV UNIT redefines modern decoration. It combines aesthetics with high functionality with 3 different lower and 2 different upper module alternatives. Highlighting the modern characteristics of the series, the handle-free surface design adds a stylish and sophisticated touch to the decoration.

DORIAN TV UNIT

Multi Faces of Dorian...

Open Shelf TV Stand

If you have a small space, you can only use the TV stand modules of the DORIAN TV UNIT.

You can create a TV unit suitable for every room with any number of module options of the DORIAN TV UNIT.

The DORIAN TV UNIT easily fits into whatever shape you want, whenever you want. What you can do with it in decoration is as limitless as your creativity.