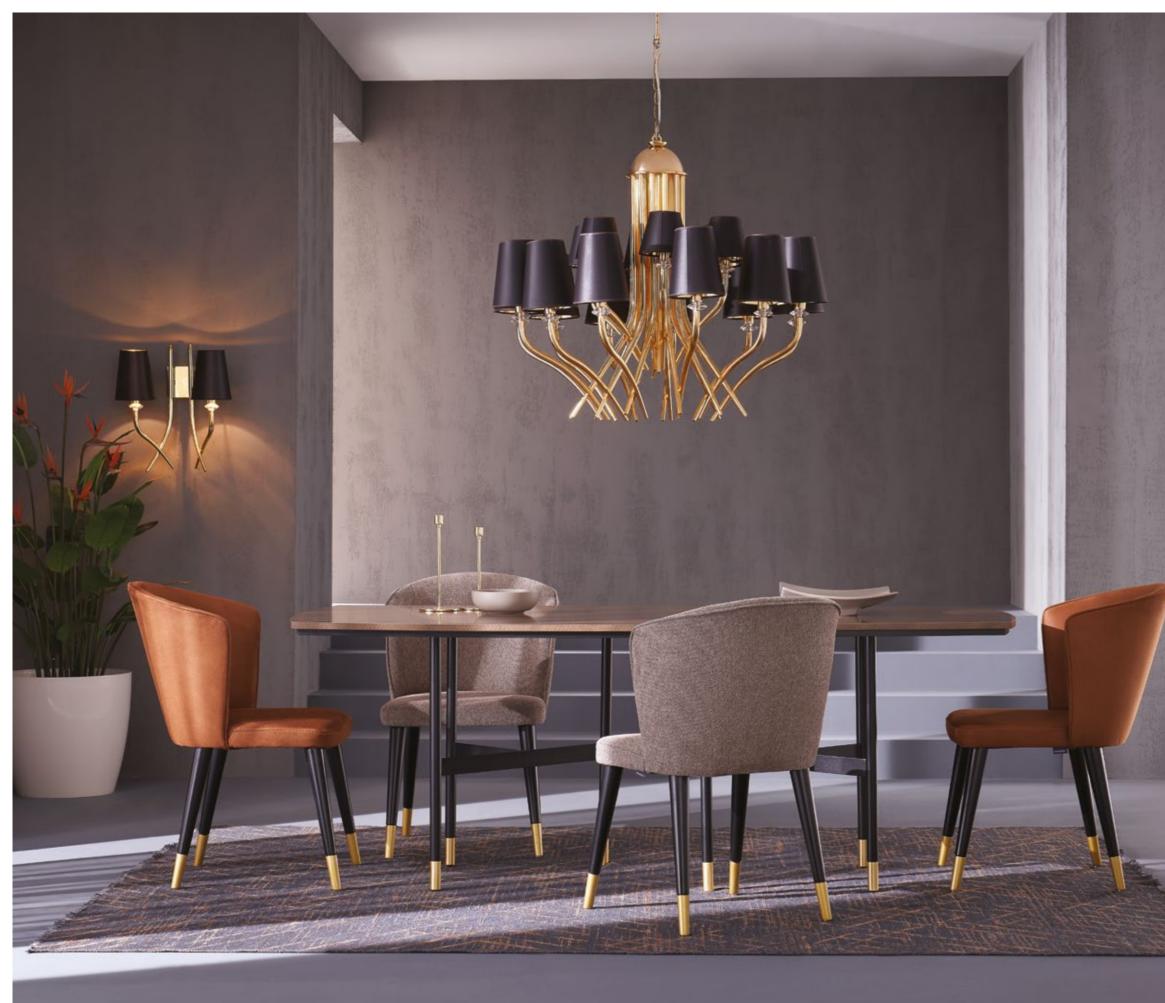

# **DORIAN** DINING ROOM

Combining the strong synergy of wood and metal with stylish design touches, DORIAN DINING ROOM reveals a unique aesthetic with its impressive look.

#### LUXURY REFLECTION OF NATURE

Gold and matt grey details accompanying the use of parquet-like wooden surfaces emphasize the rich harmony of the series inspired by nature.

Dining Table (Fixed)

DORIAN DINING ROOM brings a stylized touch of functionality with a modern and stylish handle-less console design, as well as a metal-foot fixed and wooden-foot extendable table alternatives.