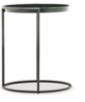

Orfe Carpet

Dorian Coffee Table And Living Room Pouf

Wire Gold Pendant Lamp, Lampshade

Dorian Side Table

**3-Seat Sofa** G: 2330 Y: 770 D: 930

**2-Seat Sofa** G: 2130 Y: 770 D: 930

**Armchair** G: 800 Y: 930 D: 550

**Dorian Coffee Table** G: 957 Y: 439 D: 957

**Dorian Side Table** G: 468 Y: 552 D: 468

Dorian Living Room Pouf G: 540 Y: 310 D: 540

#### COFFEE TABLE GROUP TECHNICAL SPECIFICATIONS

- Center and side module options compatible with the collection
- Living room pouf alternative that completes the design
- Marble look table top and gold color metal leg application on the center module
- Black glass top and black metal leg application on the side module