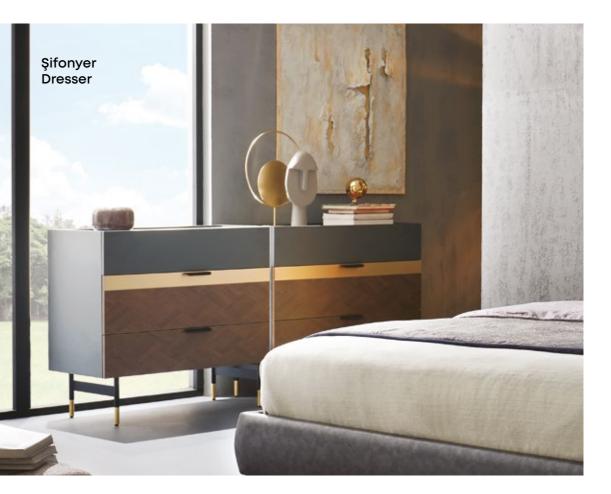

Wardrobe With Sliding Doors (260 cm)

The dressing table, which stands out with its flocked jewelry tray and integrated mirror, completes the **DORIAN BEDROOM** as a stylish detail.

> Reflecting the natural and strong effect of the combination of wood and metal in decoration, DORIAN draws attention with its noble style. The gold details in the vanity table, dresser and pouf modules provide integrity in design and bring a new approach to aesthetics.

Nightstand G: 550 Y: 459 D: 457

Footrest Pouf G: 1100 Y: 400 D: 450

Dresser / Mirror Şifonyer : G: 1080 Y: 906 D: 457 Ayna : G: 790 Y: 790 D: 37

**Dressing Table - Mirror** G: 1106 Y: 1493 D: 485

- Hybrid cabinet application with 1 sliding door and 3 hinged doors in 260 cm sliding
  2 drawer applications in 3 5-door cabinets in a 220 cm sliding door cabinet
  - Mirror integrated into the dressing table, metal necklace and jewellery racks in drawers
  - Gold band detail that completes the design in the middle of the dressing table pouf
  - Special leather stitched bedsteads, base and headboard alternatives