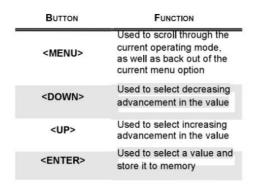

Access control panel functions using the four buttons located directly underneath the LED display on the included wired remote.

The Control Panel shows the current state of the unit. It is used to select the operating mode, as well as the sub-features. For a detailed layout of the control panel functions, please see the "menu map" section on the following page.

Instructions:Press the function key A cycled out the eight different function effects, digital tube first two digits on behalf of which the current function(see menu). The last two digits represent the functions in which the address code or speed parameters. Press the B or C key to modify the parameter values. Press the D key to confirm.