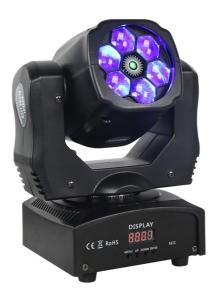

# 6x15w Laser Beam RGBW Moving Head Lighting

## **Product Introduction**

- \* Power Supply:AC90--275V,50--60HZ
- \* Power consumption:90W
- \* Drive Current:2000mA
- \* Color Temperature: 6500k
- \* Beam Angle:120 Degrees
- \* Control Modes:DMX512, Auto Run, Sound Action, Strobe, Stand Alone and

  Master/Slave, With Rich Advanced Built-in Program
- \* Strobe:Flash rate 0--20HZ
- \* DMX-Control-channels:13DMX Channels
- \* **Tilt**: 270° (16bit)
- \* **Pan**: 540°(16bit)
- \* Dimmer:0-100% mechanic dimmer
- \* Long Lifespan LEDs(more than 60,000 hours)
- \* Waterproof level: IP20 Indoor
- \* Ambient temperature: -20°C ~ 40°C
- \* Cooling System:Box Heat Conduction
- \* Shell Material:Flame-retardant Engineering Plastic Shell
- \* Product Color:Black
- \* Long Lifespan LEDs (more than 60,000 hours)
- \* Product Size:30x25.5x20cm
- \* Product Weight:3.2kg
- \* Package Size: 33X28x23cm
- \* Package Weight: 4 kg
- \* Certificate: CE & ROHS & UL & FCC & EAC & SAA
- \* Warranty: Within 1 year. [we are free to repair, provide any accessories; or send new products.]
- \* Plug: To send you to meet the requirements of the plug, EU,US,AU,UK Plug and so on.
- \* Use Of Premises: Outdoor ,Party,DJ,Bar,Clubs,Hotels,Restaurant, Church,Concert,Stages.