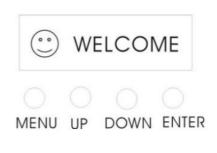

Access control panel functions using the four buttons located directly underneath the LED display on the included wired remote.

The Control Panel shows the current state of the unit. It is used to select the operating mode, as well as the sub-features. For a detailed layout of the control panel functions, please see the "menu map" section on the following page.