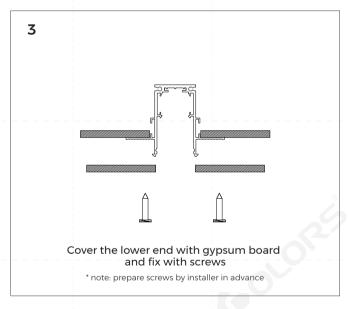

$90^\circ$  connecting power box, inner  $90^\circ$  corner and inner  $90^\circ$  connecting power box is suitable for all models of tracks.

## Diagram of power connection for L-shaped splicing









Installation method of 90° corner, 90° connecting power box, inner 90° corner and inner 90° connecting power box is suitable for all models of tracks.

# ECO Diagram of end cap installation







# **ECO Diagram of track connection**





# Diagram of power connection for L-shaped splicing





# Installation of power supply





## Installation diagram of dimming module





<sup>\*</sup> Built-in power modules can only match the modules provided by our company.

# Diagram of power feeding

#### Wiring diagram









## Installation of track

#### Installation of recessed track









#### Installation of surface-mounted track







#### Installation of pendant track



Fix the screw head of the pendant kit onto the ceiling and fix the screw onto the head firmly.

Adjust the pendant cable to its suitable height and tighten the screws on both sides of the pendant board.