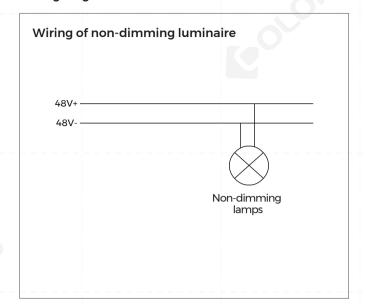

f L-shaped connection









Installation method of  $90^\circ$  corner,  $90^\circ$  connecting power box, inner  $90^\circ$  corner and inner  $90^\circ$  connecting power box is suitable for all models of tracks.

## Diagram of power connection for L-shaped splicing









Installation method of 90° corner, 90° connecting power box, inner 90° corner and inner 90° connecting power box is suitable for all models of tracks.

# ECO Diagram of end cap installation







# **ECO Diagram of track connection**





# Diagram of power connection for L-shaped splicing





# Installation of power supply





## Installation diagram of dimming module





<sup>\*</sup> Built-in power modules can only match the modules provided by our company.

# Diagram of power feeding

#### Wiring diagram









## Installation of track

#### Installation of recessed track









#### Installation of surface-mounted track







#### Installation of pendant track



Fix the screw head of the pendant kit onto the ceiling and fix the screw onto the head firmly.

Adjust the pendant cable to its suitable height and tighten the screws on both sides of the pendant board.