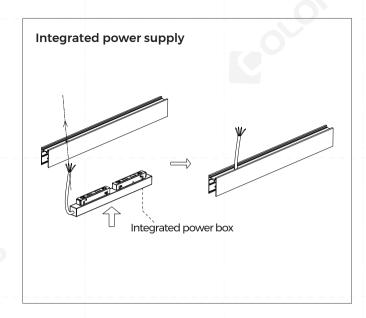

. Make sure to place power box into place.

Straight-curve power box is used for power feeding between straight track and curved track. Make sure to place power box into place.

## Diagram of L-shaped connection









Installation method of  $90^\circ$  corner,  $90^\circ$  connecting power box, inner  $90^\circ$  corner and inner  $90^\circ$  connecting power box is suitable for all models of tracks.

## Diagram of power connection for L-shaped splicing









Installation method of 90° corner, 90° connecting power box, inner 90° corner and inner 90° connecting power box is suitable for all models of tracks.

# ECO Diagram of end cap installation







# **ECO Diagram of track connection**





# Diagram of power connection for L-shaped splicing





# Installation of power supply





## Installation diagram of dimming module





<sup>\*</sup> Built-in power modules can only match the modules provided by our company.

# Diagram of power feeding

#### Wiring diagram









## Installation of track

#### Installation of recessed track









#### Installation of surface-mounted track







#### Installation of pendant track



Fix the screw head of the pendant kit onto the ceiling and fix the screw onto the head firmly.

Adjust the pendant cable to its suitable height and tighten the screws on both sides of the pendant board.