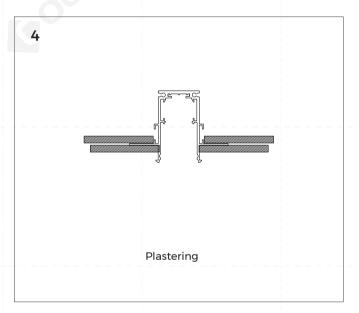

90^\circ$  connecting power box, inner  $90^\circ$  corner and inner  $90^\circ$  connecting power box is suitable for all models of tracks.

## Diagram of power connection for L-shaped splicing









Installation method of 90° corner, 90° connecting power box, inner 90° corner and inner 90° connecting power box is suitable for all models of tracks.

# ECO Diagram of end cap installation







# **ECO Diagram of track connection**





# Diagram of power connection for L-shaped splicing





# Installation of power supply





## Installation diagram of dimming module





<sup>\*</sup> Built-in power modules can only match the modules provided by our company.

# Diagram of power feeding

#### Wiring diagram









## Installation of track

#### Installation of recessed track









#### Installation of surface-mounted track







#### Installation of pendant track



Fix the screw head of the pendant kit onto the ceiling and fix the screw onto the head firmly.

Adjust the pendant cable to its suitable height and tighten the screws on both sides of the pendant board.