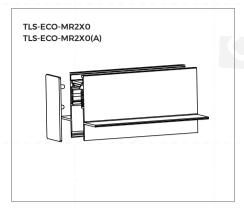

## Diagram of track connection

Straight connecting power box is used for power feeding between two tracks. Make sure to place power box into place.

Straight-curve power box is used for power feeding between straight track and curved track. Make sure to place power box into place.