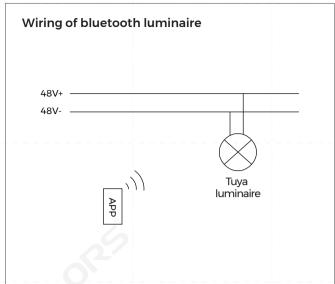

L-shaped connection









Installation method of  $90^\circ$  corner,  $90^\circ$  connecting power box, inner  $90^\circ$  corner and inner  $90^\circ$  connecting power box is suitable for all models of tracks.

## Diagram of power connection for L-shaped splicing









Installation method of 90° corner, 90° connecting power box, inner 90° corner and inner 90° connecting power box is suitable for all models of tracks.

# ECO Diagram of end cap installation







# **ECO Diagram of track connection**





# Diagram of power connection for L-shaped splicing





# Installation of power supply





## Installation diagram of dimming module





<sup>\*</sup> Built-in power modules can only match the modules provided by our company.

# Diagram of power feeding

#### Wiring diagram









## Installation of track

#### Installation of recessed track









#### Installation of surface-mounted track







#### Installation of pendant track



Fix the screw head of the pendant kit onto the ceiling and fix the screw onto the head firmly.

Adjust the pendant cable to its suitable height and tighten the screws on both sides of the pendant board.