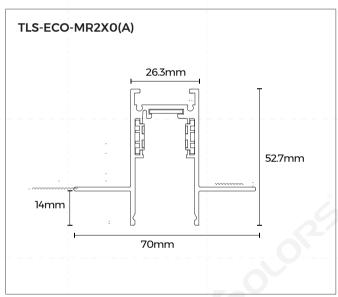

ectricity, mechanism, temperature, installation framework of the system and compatibility of the connected equipment.

When installing the track, do not exceed the loads specified in this manual. You can only use specified connector that can be used only for our track, and do not use our track with parts without quality marks. Parts need to be installed correctly as per this manual.

If non-original parts are used or parts are not installed as per instruction, the manufacturer is not responsible for the safety and functionality of the system. In such case, the user have the responsibility to ensure the parts are electrically, mechanically and thermally compatible with the luminaire.

## **Product Structure**











Unit of the above number is mm.

#### **ECO Product Structure**









Unit of the above number is mm.

# Diagram of end cap installation







End cap is used in the first track and the last track of the route.

When installing end caps, use 2 screws to fix it tightly on the track.

## Diagram of track connection









Straight connecting power box is used for power feeding between two tracks. Make sure to place power box into place.

Straight-curve power box is used for power feeding between straight track and curved track. Make sure to place power box into place.

## Diagram of L-shaped connection









Installation method of  $90^\circ$  corner,  $90^\circ$  connecting power box, inner  $90^\circ$  corner and inner  $90^\circ$  connecting power box is suitable for all models of tracks.

## Diagram of power connection for L-shaped splicing