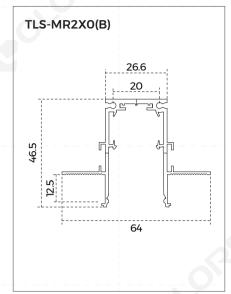

nt national installation regulations. End user or installer should check the electricity, mechanism, temperature, installation framework of the system and compatibility of the connected equipment.

When installing the track, do not exceed the loads specified in this manual. You can only use specified connector that can be used only for our track, and do not use our track with parts without quality marks. Parts need to be installed correctly as per this manual.

If non-original parts are used or parts are not installed as per instruction, the manufacturer is not responsible for the safety and functionality of the system. In such case, the user have the responsibility to ensure the parts are electrically, mechanically and thermally compatible with the luminaire.

## **Product Structure**











Unit of the above number is mm.

#### **ECO Product Structure**









Unit of the above number is mm.

# Diagram of end cap installation







End cap is used in the first track and the last track of the route.

When installing end caps, use 2 screws to fix it tightly on the track.

## Diagram of track connection









Straight connecting power box is used for power feeding between two tracks. Make sure to place power box into place.

Straight-curve power box is used for power feeding between straight track and curved track. Make sure to place power box into place.

## Diagram of L-shaped connection









Installation method of  $90^\circ$  corner,  $90^\circ$  connecting power box, inner  $90^\circ$  corner and inner  $90^\circ$  connecting power box is suitable for all