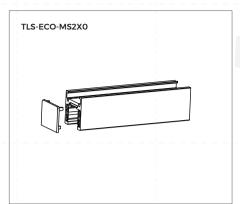

# Diagram of end cap installation

End cap is used in the first track and the last track of the route.

When installing end caps, use 2 screws to fix it tightly on the track.