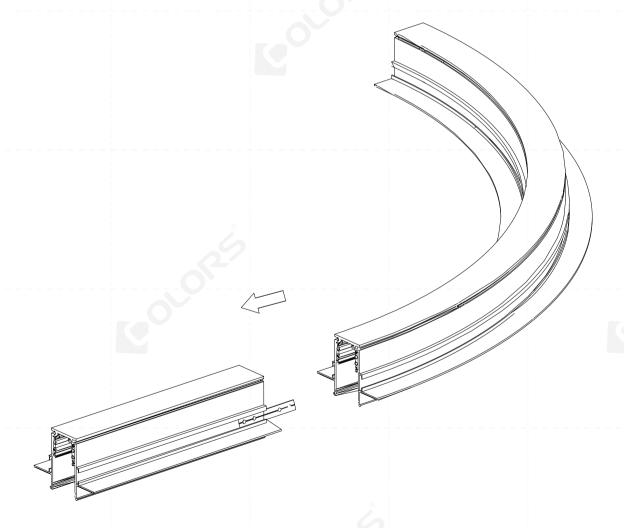

## Diagram of track connection

Straight connecting power box is used for power feeding between two tracks. Make sure to place power box into place.

Straight-curve power box is used for power feeding between straight track and curved track. Make sure to place power box into place.