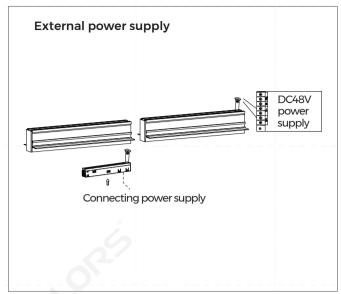

Make sure to place power box into place.

Straight-curve power box is used for power feeding between straight track and curved track. Make sure to place power box into place.

## Diagram of L-shaped connection









Installation method of  $90^\circ$  corner,  $90^\circ$  connecting power box, inner  $90^\circ$  corner and inner  $90^\circ$  connecting power box is suitable for all models of tracks.

## Diagram of power connection for L-shaped splicing









Installation method of 90° corner, 90° connecting power box, inner 90° corner and inner 90° connecting power box is suitable for all models of tracks.

# ECO Diagram of end cap installation







# **ECO Diagram of track connection**





# Diagram of power connection for L-shaped splicing





# Installation of power supply





## Installation diagram of dimming module





<sup>\*</sup> Built-in power modules can only match the modules provided by our company.

# Diagram of power feeding

#### Wiring diagram









## Installation of track

#### Installation of recessed track









#### Installation of surface-mounted track







#### Installation of pendant track



Fix the screw head of the pendant kit onto the ceiling and fix the screw onto the head firmly.

Adjust the pendant cable to its suitable height and tighten the screws on both sides of the pendant board.