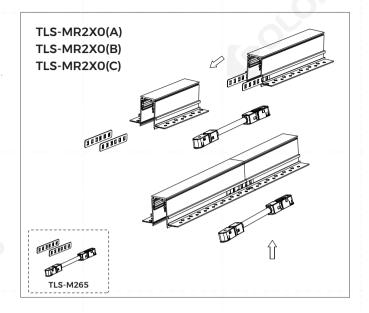

## Diagram of track connection

Straight connecting power box is used for power feeding between two tracks. Make sure to place power box into place.

Straight-curve power box is used for power feeding between straight track and curved track. Make sure to place power box into place.