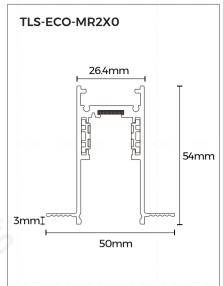

electricity, mechanism, temperature, installation framework of the system and compatibility of the connected equipment.

When installing the track, do not exceed the loads specified in this manual. You can only use specified connector that can be used only for our track, and do not use our track with parts without quality marks. Parts need to be installed correctly as per this manual.

If non-original parts are used or parts are not installed as per instruction, the manufacturer is not responsible for the safety and functionality of the system. In such case, the user have the responsibility to ensure the parts are electrically, mechanically and thermally compatible with the luminaire.

## **Product Structure**











Unit of the above number is mm.

#### **ECO Product Structure**









Unit of the above number is mm.

# Diagram of end cap installation







End cap is used in the first track and the last track of the route.

When installing end caps, use 2 screws to fix it tightly on the track.

## Diagram of track connection









Straight connecting power box is used for power feeding between two tracks. Make sure to place power box into place.

Straight-curve power box is used for power feeding between straight track and curved track. Make sure to place power box into place.

## Diagram of L-shaped connection









Installation method of  $90^\circ$  corner,  $90^\circ$  connecting power box, inner  $90^\circ$  corner and inner  $90^\circ$  connecting power box is suitable for all models of tracks.

## Diagram of power connection for L-shaped splicing