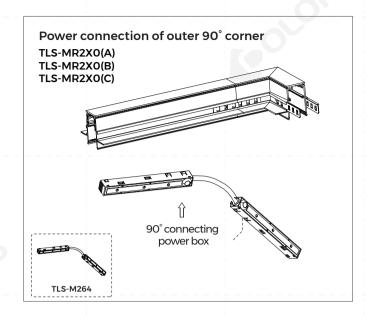

## Diagram of L-shaped connection

Installation method of  $90^\circ$  corner,  $90^\circ$  connecting power box, inner  $90^\circ$  corner and inner  $90^\circ$  connecting power box is suitable for all models of tracks.

## Diagram of power connection for L-shaped splicing

Installation method of 90° corner, 90° connecting power box, inner 90° corner and inner 90° connecting power box is suitable for all models of tracks.