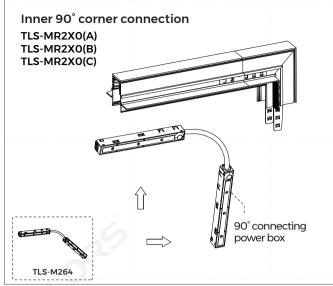

## Diagram of L-shaped connection

Installation method of  $90^\circ$  corner,  $90^\circ$  connecting power box, inner  $90^\circ$  corner and inner  $90^\circ$  connecting power box is suitable for all models of tracks.

## Diagram of power connection for L-shaped splicing

Installation method of 90° corner, 90° connecting power box, inner 90° corner and inner 90° connecting power box is suitable for all models of tracks.