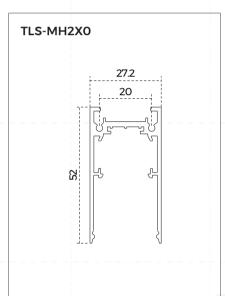

ational installation regulations. End user or installer should check the electricity, mechanism, temperature, installation framework of the system and compatibility of the connected equipment.

When installing the track, do not exceed the loads specified in this manual. You can only use specified connector that can be used only for our track, and do not use our track with parts without quality marks. Parts need to be installed correctly as per this manual.

If non-original parts are used or parts are not installed as per instruction, the manufacturer is not responsible for the safety and functionality of the system. In such case, the user have the responsibility to ensure the parts are electrically, mechanically and thermally compatible with the luminaire.

## **Product Structure**











Unit of the above number is mm.

#### **ECO Product Structure**









Unit of the above number is mm.

# Diagram of end cap installation







End cap is used in the first track and the last track of the route.

When installing end caps, use 2 screws to fix it tightly on the track.

## Diagram of track connection









Straight connecting power box is used for power feeding between two tracks. Make sure to place power box into place.

Straight-curve power box is used for power feeding between straight track and curved track. Make sure to place power box into place.

## Diagram of L-shaped connection









Installation method of  $90^\circ$  corner,  $90^\circ$  connecting power box, inner  $90^\circ$  corner and inner  $90^\circ$  connecting power box is suitable for all mode