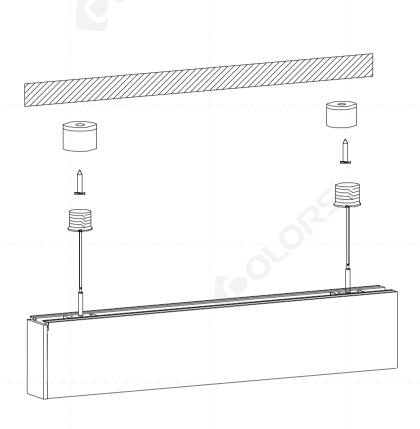

#### Installation of pendant track

Fix the screw head of the pendant kit onto the ceiling and fix the screw onto the head firmly.

Adjust the pendant cable to its suitable height and tighten the screws on both sides of the pendant board.