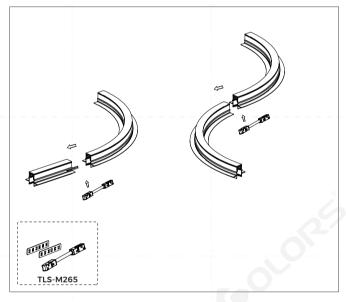

## Diagram of L-shaped connection

Installation method of  $90^\circ$  corner,  $90^\circ$  connecting power box, inner  $90^\circ$  corner and inner  $90^\circ$  connecting power box is suitable for all models of tracks.