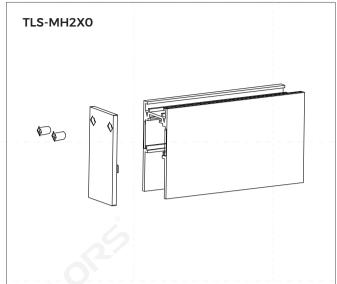

and compatibility of the connected equipment.

When installing the track, do not exceed the loads specified in this manual. You can only use specified connector that can be used only for our track, and do not use our track with parts without quality marks. Parts need to be installed correctly as per this manual.

If non-original parts are used or parts are not installed as per instruction, the manufacturer is not responsible for the safety and functionality of the system. In such case, the user have the responsibility to ensure the parts are electrically, mechanically and thermally compatible with the luminaire.

## **Product Structure**











Unit of the above number is mm.

#### **ECO Product Structure**









Unit of the above number is mm.

# Diagram of end cap installation







End cap is used in the first track and the last track of the route.

When installing end caps, use 2 screws to fix it tightly on the track.

## Diagram of track connection









Straight connecting power box is used for power feeding between two tracks. Make sure to place power box into place.

Straight-curve power box is used for power feeding between straight track and curved track. Make sure to place power box into place.

## Diagram of L-shaped connection









Installation method of  $90^\circ$  corner,  $90^\circ$  connecting power box, inner  $90^\circ$  corner and inner  $90^\circ$  connecting power box is suitable for all models of tracks.

## Diagram of power connection for L-shaped splicing









Installation method of 90° corner, 90° connecting power box, inner 90°