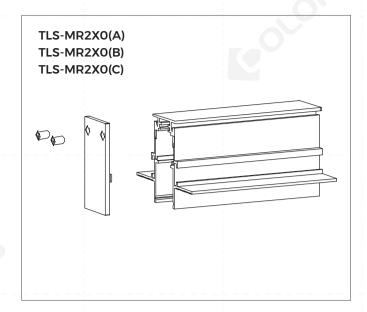

# Diagram of end cap installation

End cap is used in the first track and the last track of the route.

When installing end caps, use 2 screws to fix it tightly on the track.