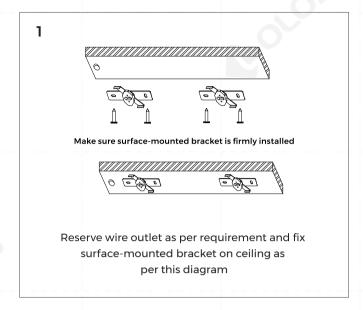

irc$  corner and inner  $90^\circ$  connecting power box is suitable for all models of tracks.

## Diagram of power connection for L-shaped splicing









Installation method of 90° corner, 90° connecting power box, inner 90° corner and inner 90° connecting power box is suitable for all models of tracks.

# ECO Diagram of end cap installation







# **ECO Diagram of track connection**





# Diagram of power connection for L-shaped splicing





# Installation of power supply





## Installation diagram of dimming module





<sup>\*</sup> Built-in power modules can only match the modules provided by our company.

# Diagram of power feeding

#### Wiring diagram









## Installation of track

#### Installation of recessed track









#### Installation of surface-mounted track







#### Installation of pendant track



Fix the screw head of the pendant kit onto the ceiling and fix the screw onto the head firmly.

Adjust the pendant cable to its suitable height and tighten the screws on both sides of the pendant board.