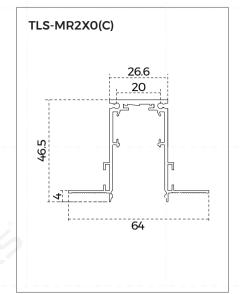

national installation regulations. End user or installer should check the electricity, mechanism, temperature, installation framework of the system and compatibility of the connected equipment.

When installing the track, do not exceed the loads specified in this manual. You can only use specified connector that can be used only for our track, and do not use our track with parts without quality marks. Parts need to be installed correctly as per this manual.

If non-original parts are used or parts are not installed as per instruction, the manufacturer is not responsible for the safety and functionality of the system. In such case, the user have the responsibility to ensure the parts are electrically, mechanically and thermally compatible with the luminaire.

## **Product Structure**











Unit of the above number is mm.

#### **ECO Product Structure**









Unit of the above number is mm.

# Diagram of end cap installation







End cap is used in the first track and the last track of the route.

When installing end caps, use 2 screws to fix it tightly on the track.

## Diagram of track connection









Straight connecting power box is used for power feeding between two tracks. Make sure to place power box into place.

Straight-curve power box is used for power feeding between straight track and curved track. Make sure to place power box into place.

## Diagram of L-shaped connection









Installation method of  $90^\circ$  corner,  $90^\circ$  connecting power box, inner  $90^\circ$  corner and inner  $90^\circ$  connecting power box is suitable for all mo