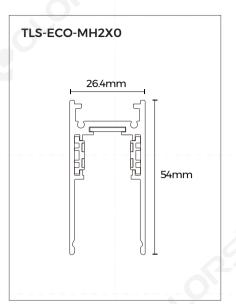

e electricity, mechanism, temperature, installation framework of the system and compatibility of the connected equipment.

When installing the track, do not exceed the loads specified in this manual. You can only use specified connector that can be used only for our track, and do not use our track with parts without quality marks. Parts need to be installed correctly as per this manual.

If non-original parts are used or parts are not installed as per instruction, the manufacturer is not responsible for the safety and functionality of the system. In such case, the user have the responsibility to ensure the parts are electrically, mechanically and thermally compatible with the luminaire.

## **Product Structure**











Unit of the above number is mm.

#### **ECO Product Structure**









Unit of the above number is mm.

# Diagram of end cap installation







End cap is used in the first track and the last track of the route.

When installing end caps, use 2 screws to fix it tightly on the track.

## Diagram of track connection









Straight connecting power box is used for power feeding between two tracks. Make sure to place power box into place.

Straight-curve power box is used for power feeding between straight track and curved track. Make sure to place power box into place.

## Diagram of L-shaped connection









Installation method of  $90^\circ$  corner,  $90^\circ$  connecting power box, inner  $90^\circ$  corner and inner  $90^\circ$  connecting power box is suitable for all models of tracks.

## Diagram of power connection for L-shaped splicing