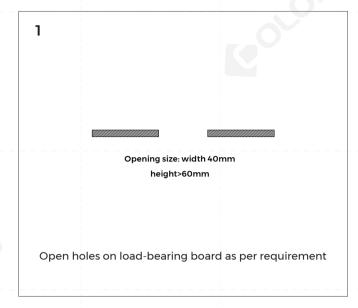

er,  $90^\circ$  connecting power box, inner  $90^\circ$  corner and inner  $90^\circ$  connecting power box is suitable for all models of tracks.

## Diagram of power connection for L-shaped splicing









Installation method of 90° corner, 90° connecting power box, inner 90° corner and inner 90° connecting power box is suitable for all models of tracks.

# ECO Diagram of end cap installation







# **ECO Diagram of track connection**





# Diagram of power connection for L-shaped splicing





# Installation of power supply





## Installation diagram of dimming module





<sup>\*</sup> Built-in power modules can only match the modules provided by our company.

# Diagram of power feeding

#### Wiring diagram









## Installation of track

#### Installation of recessed track









#### Installation of surface-mounted track







#### Installation of pendant track



Fix the screw head of the pendant kit onto the ceiling and fix the screw onto the head firmly.

Adjust the pendant cable to its suitable height and tighten the screws on both sides of the pendant board.