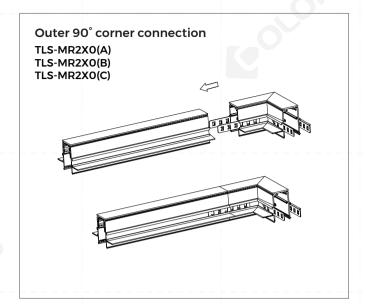

## Diagram of L-shaped connection

Installation method of  $90^\circ$  corner,  $90^\circ$  connecting power box, inner  $90^\circ$  corner and inner  $90^\circ$  connecting power box is suitable for all models of tracks.

## Diagram of power connection for L-shaped splicing

Installation method of 90° corner, 90° connecting power box, inner 90° corner and inner 90° connecting power box is suitable for all models of tracks.