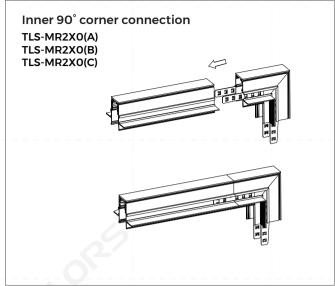

## Diagram of L-shaped connection

Installation method of  $90^\circ$  corner,  $90^\circ$  connecting power box, inner  $90^\circ$  corner and inner  $90^\circ$  connecting power box is suitable for all models of tracks.

## Diagram of power connection for L-shaped splicing

Installation method of 90° corner, 90° connecting power box, inner 90° corner and inner 90° connecting power box is suitable for all models of tracks.