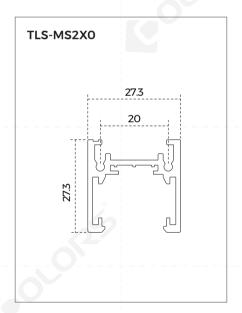

ional installation regulations. End user or installer should check the electricity, mechanism, temperature, installation framework of the system and compatibility of the connected equipment.

When installing the track, do not exceed the loads specified in this manual. You can only use specified connector that can be used only for our track, and do not use our track with parts without quality marks. Parts need to be installed correctly as per this manual.

If non-original parts are used or parts are not installed as per instruction, the manufacturer is not responsible for the safety and functionality of the system. In such case, the user have the responsibility to ensure the parts are electrically, mechanically and thermally compatible with the luminaire.

## **Product Structure**











Unit of the above number is mm.

#### **ECO Product Structure**









Unit of the above number is mm.

# Diagram of end cap installation







End cap is used in the first track and the last track of the route.

When installing end caps, use 2 screws to fix it tightly on the track.

## Diagram of track connection









Straight connecting power box is used for power feeding between two tracks. Make sure to place power box into place.

Straight-curve power box is used for power feeding between straight track and curved track. Make sure to place power box into place.

## Diagram of L-shaped connection









Installation method of  $90^\circ$  corner,  $90^\circ$  connecting power box, inner  $90^\circ$  corner and inner  $90^\circ$  connecting power box is suitable for all models