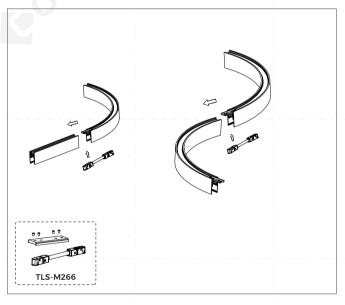

## Diagram of power connection for L-shaped splicing

Installation method of 90° corner, 90° connecting power box, inner 90° corner and inner 90° connecting power box is suitable for all models of tracks.

# Diagram of power connection for L-shaped splicing