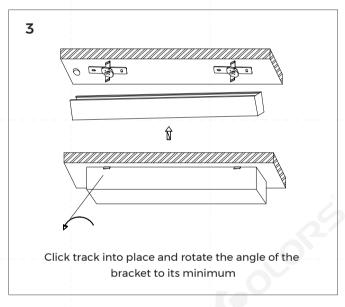

corner and inner  $90^\circ$  connecting power box is suitable for all models of tracks.

## Diagram of power connection for L-shaped splicing









Installation method of 90° corner, 90° connecting power box, inner 90° corner and inner 90° connecting power box is suitable for all models of tracks.

# ECO Diagram of end cap installation







# **ECO Diagram of track connection**





# Diagram of power connection for L-shaped splicing





# Installation of power supply





## Installation diagram of dimming module





<sup>\*</sup> Built-in power modules can only match the modules provided by our company.

# Diagram of power feeding

#### Wiring diagram









## Installation of track

#### Installation of recessed track









#### Installation of surface-mounted track







#### Installation of pendant track



Fix the screw head of the pendant kit onto the ceiling and fix the screw onto the head firmly.

Adjust the pendant cable to its suitable height and tighten the screws on both sides of the pendant board.