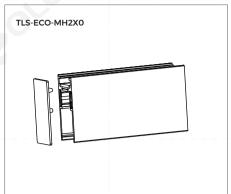

## Diagram of track connection

Straight connecting power box is used for power feeding between two tracks. Make sure to place power box into place.

Straight-curve power box is used for power feeding between straight track and curved track. Make sure to place power box into place.