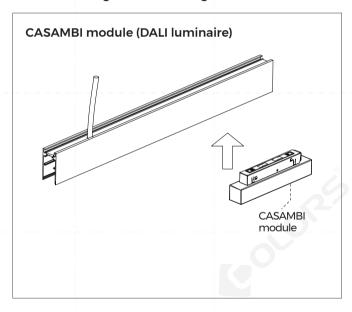

## Installation diagram of dimming module

<sup>\*</sup> Built-in power modules can only match the modules provided by our company.