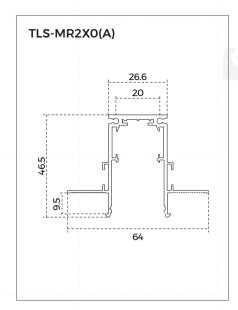

vant national installation regulations. End user or installer should check the electricity, mechanism, temperature, installation framework of the system and compatibility of the connected equipment.

When installing the track, do not exceed the loads specified in this manual. You can only use specified connector that can be used only for our track, and do not use our track with parts without quality marks. Parts need to be installed correctly as per this manual.

If non-original parts are used or parts are not installed as per instruction, the manufacturer is not responsible for the safety and functionality of the system. In such case, the user have the responsibility to ensure the parts are electrically, mechanically and thermally compatible with the luminaire.

## **Product Structure**











Unit of the above number is mm.

#### **ECO Product Structure**









Unit of the above number is mm.

# Diagram of end cap installation







End cap is used in the first track and the last track of the route.

When installing end caps, use 2 screws to fix it tightly on the track.

## Diagram of track connection









Straight connecting power box is used for power feeding between two tracks. Make sure to place power box into place.

Straight-curve power box is used for power feeding between straight track and curved track. Make sure to place power box into place.

## Diagram of L-shaped connection









Installation method of  $90^\circ$  corner,  $90^\circ$  connecting power box, inner  $90^\circ$  corner and inner  $90^\circ$  connecting power box is suitable for al