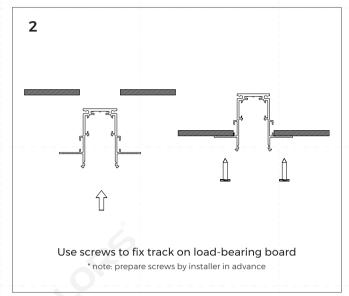

,  $90^\circ$  connecting power box, inner  $90^\circ$  corner and inner  $90^\circ$  connecting power box is suitable for all models of tracks.

## Diagram of power connection for L-shaped splicing









Installation method of 90° corner, 90° connecting power box, inner 90° corner and inner 90° connecting power box is suitable for all models of tracks.

# ECO Diagram of end cap installation







# **ECO Diagram of track connection**





# Diagram of power connection for L-shaped splicing





# Installation of power supply





## Installation diagram of dimming module





<sup>\*</sup> Built-in power modules can only match the modules provided by our company.

# Diagram of power feeding

#### Wiring diagram









## Installation of track

#### Installation of recessed track









#### Installation of surface-mounted track







#### Installation of pendant track



Fix the screw head of the pendant kit onto the ceiling and fix the screw onto the head firmly.

Adjust the pendant cable to its suitable height and tighten the screws on both sides of the pendant board.