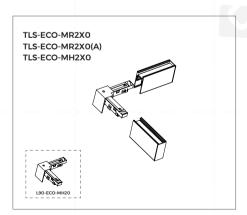

## Diagram of L-shaped connection

Installation method of  $90^\circ$  corner,  $90^\circ$  connecting power box, inner  $90^\circ$  corner and inner  $90^\circ$  connecting power box is suitable for all models of tracks.

## Diagram of power connection for L-shaped splicing

Installation method of 90° corner, 90° connecting power box, inner 90° corner and inner 90° connecting power box is suitable for all models of tracks.