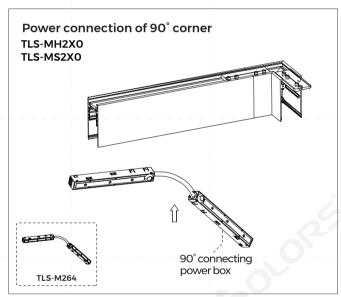

Unit of the above number is mm.

# Diagram of end cap installation







End cap is used in the first track and the last track of the route.

When installing end caps, use 2 screws to fix it tightly on the track.

## Diagram of track connection









Straight connecting power box is used for power feeding between two tracks. Make sure to place power box into place.

Straight-curve power box is used for power feeding between straight track and curved track. Make sure to place power box into place.

## Diagram of L-shaped connection









Installation method of  $90^\circ$  corner,  $90^\circ$  connecting power box, inner  $90^\circ$  corner and inner  $90^\circ$  connecting power box is suitable for all models of tracks.

## Diagram of power connection for L-shaped splicing









Installation method of 90° corner, 90° connecting power box, inner 90° corner and inner 90° connecting power box is suitable for all models of tracks.

# ECO Diagram of end cap installation







# **ECO Diagram of track connection**





# Diagram of power connection for L-shaped splicing





# Installation of power supply





## Installation diagram of dimming module





<sup>\*</sup> Built-in power modules can only match the modules provided by our company.

# Diagram of power feeding

#### Wiring diagram









## Installation of track

#### Installation of recessed track









#### Installation of surface-mounted track







#### Installation of pendant track



Fix the screw head of the pendant kit onto the ceiling and fix the screw onto the head firmly.

Adjust the pen