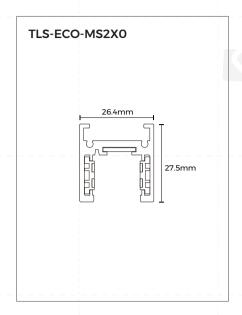

the electricity, mechanism, temperature, installation framework of the system and compatibility of the connected equipment.

When installing the track, do not exceed the loads specified in this manual. You can only use specified connector that can be used only for our track, and do not use our track with parts without quality marks. Parts need to be installed correctly as per this manual.

If non-original parts are used or parts are not installed as per instruction, the manufacturer is not responsible for the safety and functionality of the system. In such case, the user have the responsibility to ensure the parts are electrically, mechanically and thermally compatible with the luminaire.

## **Product Structure**











Unit of the above number is mm.

#### **ECO Product Structure**









Unit of the above number is mm.

# Diagram of end cap installation







End cap is used in the first track and the last track of the route.

When installing end caps, use 2 screws to fix it tightly on the track.

## Diagram of track connection









Straight connecting power box is used for power feeding between two tracks. Make sure to place power box into place.

Straight-curve power box is used for power feeding between straight track and curved track. Make sure to place power box into place.

## Diagram of L-shaped connection









Installation method of  $90^\circ$  corner,  $90^\circ$  connecting power box, inner  $90^\circ$  corner and inner  $90^\circ$  connecting power box is suitable for all models of tracks.

## Diagram of power connection for L-shaped splicing