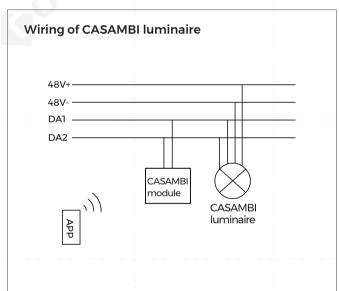

aped connection









Installation method of  $90^\circ$  corner,  $90^\circ$  connecting power box, inner  $90^\circ$  corner and inner  $90^\circ$  connecting power box is suitable for all models of tracks.

## Diagram of power connection for L-shaped splicing









Installation method of 90° corner, 90° connecting power box, inner 90° corner and inner 90° connecting power box is suitable for all models of tracks.

# ECO Diagram of end cap installation







# **ECO Diagram of track connection**





# Diagram of power connection for L-shaped splicing





# Installation of power supply





## Installation diagram of dimming module





<sup>\*</sup> Built-in power modules can only match the modules provided by our company.

# Diagram of power feeding

#### Wiring diagram









## Installation of track

#### Installation of recessed track









#### Installation of surface-mounted track







#### Installation of pendant track



Fix the screw head of the pendant kit onto the ceiling and fix the screw onto the head firmly.

Adjust the pendant cable to its suitable height and tighten the screws on both sides of the pendant board.