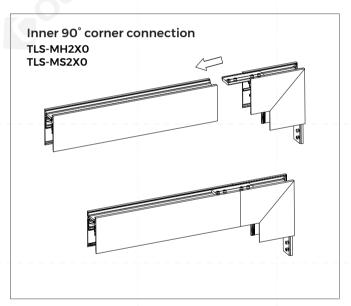

n such case, the user have the responsibility to ensure the parts are electrically, mechanically and thermally compatible with the luminaire.

## **Product Structure**











Unit of the above number is mm.

#### **ECO Product Structure**









Unit of the above number is mm.

# Diagram of end cap installation







End cap is used in the first track and the last track of the route.

When installing end caps, use 2 screws to fix it tightly on the track.

## Diagram of track connection









Straight connecting power box is used for power feeding between two tracks. Make sure to place power box into place.

Straight-curve power box is used for power feeding between straight track and curved track. Make sure to place power box into place.

## Diagram of L-shaped connection









Installation method of  $90^\circ$  corner,  $90^\circ$  connecting power box, inner  $90^\circ$  corner and inner  $90^\circ$  connecting power box is suitable for all models of tracks.

## Diagram of power connection for L-shaped splicing









Installation method of 90° corner, 90° connecting power box, inner 90° corner and inner 90° connecting power box is suitable for all models of tracks.

# ECO Diagram of end cap installation







# **ECO Diagram of track connection**





# Diagram of power connection for L-shaped splicing





# Installation of power supply





## Installation diagram of dimming module





<sup>\*</sup> Built-in power modules can only match the modules provided by our company.

# Diagram of power feeding

#### Wiring diagram









## Installation of tr