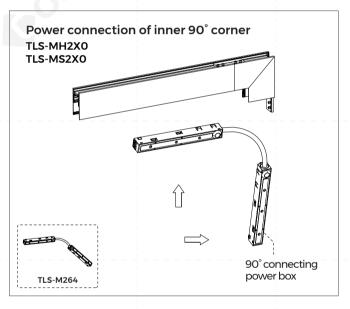

Unit of the above number is mm.

# Diagram of end cap installation







End cap is used in the first track and the last track of the route.

When installing end caps, use 2 screws to fix it tightly on the track.

## Diagram of track connection









Straight connecting power box is used for power feeding between two tracks. Make sure to place power box into place.

Straight-curve power box is used for power feeding between straight track and curved track. Make sure to place power box into place.

## Diagram of L-shaped connection









Installation method of  $90^\circ$  corner,  $90^\circ$  connecting power box, inner  $90^\circ$  corner and inner  $90^\circ$  connecting power box is suitable for all models of tracks.

## Diagram of power connection for L-shaped splicing









Installation method of 90° corner, 90° connecting power box, inner 90° corner and inner 90° connecting power box is suitable for all models of tracks.

# ECO Diagram of end cap installation







# **ECO Diagram of track connection**





# Diagram of power connection for L-shaped splicing





# Installation of power supply





## Installation diagram of dimming module





<sup>\*</sup> Built-in power modules can only match the modules provided by our company.

# Diagram of power feeding

#### Wiring diagram









## Installation of track

#### Installation of recessed track









#### Installation of surface-mounted track







#### Installation of pendant track



Fix the screw head of the pendant kit onto the ceiling and fix the screw onto the head firmly.

Adjust the penda