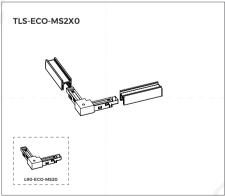

## Diagram of L-shaped connection

Installation method of  $90^\circ$  corner,  $90^\circ$  connecting power box, inner  $90^\circ$  corner and inner  $90^\circ$  connecting power box is suitable for all models of tracks.

## Diagram of power connection for L-shaped splicing

Installation method of 90° corner, 90° connecting power box, inner 90° corner and inner 90° connecting power box is suitable for all models of tracks.