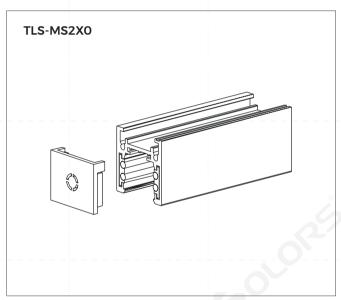

# Diagram of end cap installation

End cap is used in the first track and the last track of the route.

When installing end caps, use 2 screws to fix it tightly on the track.