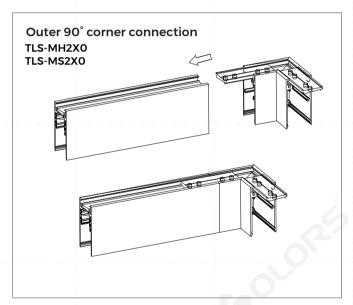

In such case, the user have the responsibility to ensure the parts are electrically, mechanically and thermally compatible with the luminaire.

## **Product Structure**











Unit of the above number is mm.

#### **ECO Product Structure**









Unit of the above number is mm.

# Diagram of end cap installation







End cap is used in the first track and the last track of the route.

When installing end caps, use 2 screws to fix it tightly on the track.

## Diagram of track connection









Straight connecting power box is used for power feeding between two tracks. Make sure to place power box into place.

Straight-curve power box is used for power feeding between straight track and curved track. Make sure to place power box into place.

## Diagram of L-shaped connection









Installation method of  $90^\circ$  corner,  $90^\circ$  connecting power box, inner  $90^\circ$  corner and inner  $90^\circ$  connecting power box is suitable for all models of tracks.

## Diagram of power connection for L-shaped splicing









Installation method of 90° corner, 90° connecting power box, inner 90° corner and inner 90° connecting power box is suitable for all models of tracks.

# ECO Diagram of end cap installation







# **ECO Diagram of track connection**





# Diagram of power connection for L-shaped splicing





# Installation of power supply





## Installation diagram of dimming module





<sup>\*</sup> Built-in power modules can only match the modules provided by our company.

# Diagram of power feeding

#### Wiring diagram









## Installation of