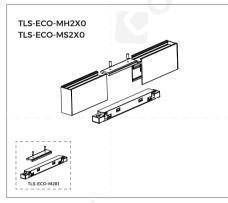

## Diagram of L-shaped connection

Installation method of  $90^\circ$  corner,  $90^\circ$  connecting power box, inner  $90^\circ$  corner and inner  $90^\circ$  connecting power box is suitable for all models of tracks.

## Diagram of power connection for L-shaped splicing

Installation method of 90° corner, 90° connecting power box, inner 90° corner and inner 90° connecting power box is suitable for all models of tracks.