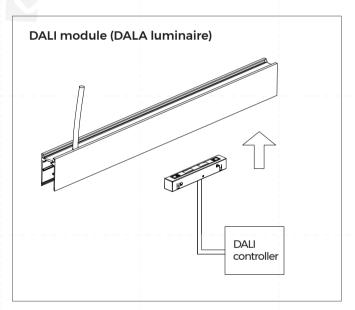

## Installation diagram of dimming module

<sup>\*</sup> Built-in power modules can only match the modules provided by our company.