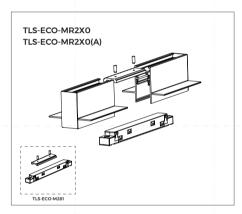

## Diagram of track connection

Straight connecting power box is used for power feeding between two tracks. Make sure to place power box into place.

Straight-curve power box is used for power feeding between straight track and curved track. Make sure to place power box into place.