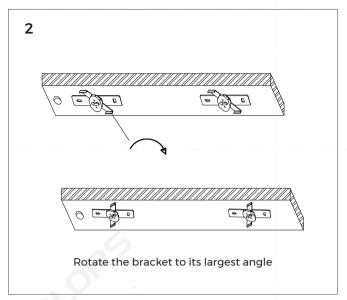

c$  corner and inner  $90^\circ$  connecting power box is suitable for all models of tracks.

## Diagram of power connection for L-shaped splicing









Installation method of 90° corner, 90° connecting power box, inner 90° corner and inner 90° connecting power box is suitable for all models of tracks.

# ECO Diagram of end cap installation







# **ECO Diagram of track connection**





# Diagram of power connection for L-shaped splicing





# Installation of power supply





## Installation diagram of dimming module





<sup>\*</sup> Built-in power modules can only match the modules provided by our company.

# Diagram of power feeding

#### Wiring diagram









## Installation of track

#### Installation of recessed track









#### Installation of surface-mounted track







#### Installation of pendant track



Fix the screw head of the pendant kit onto the ceiling and fix the screw onto the head firmly.

Adjust the pendant cable to its suitable height and tighten the screws on both sides of the pendant board.