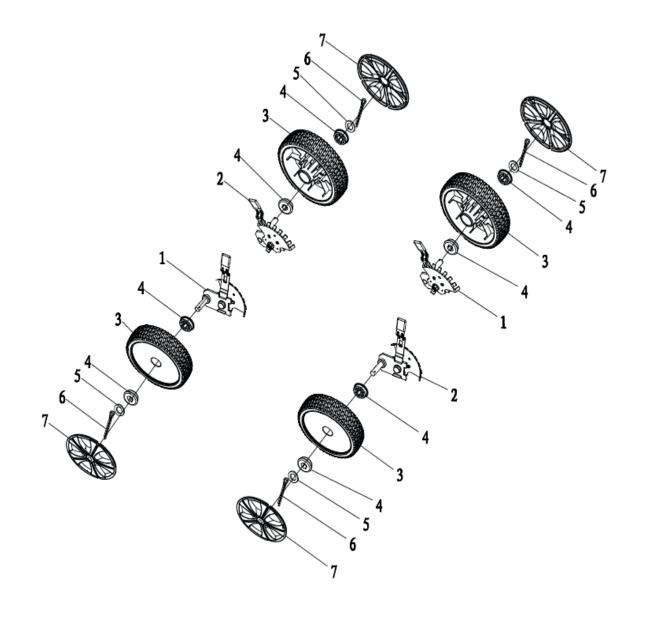

| Nō | PART No.    | Наименование               | Кол-во |
|----|-------------|----------------------------|--------|
| 1  | 70880030000 | Right Height Adjustor Assy | 2      |
| 2  | 70880060000 | Left Height Adjustor Assy  | 2      |
| 3  | 20880103000 | wheel assy                 | 4      |
| 4  | 20430050000 | Nylon Bush                 | 8      |
| 5  | 60190080000 | flat washer                | 4      |
| 6  | 60300060000 | split pin                  | 4      |
| 7  | 20620030290 | outer cover of hub         | 4      |