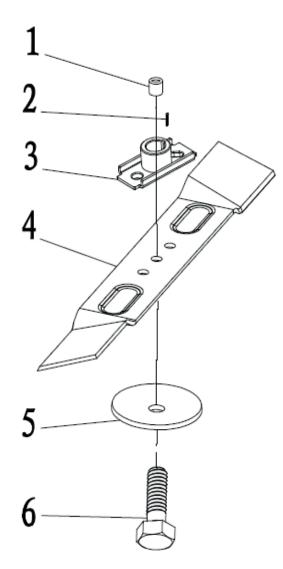

| Nō | PART No.    | Наименование            | Кол-во |
|----|-------------|-------------------------|--------|
| 1  | 70150070000 | Washer for Blade Adapte | 1      |
| 2  | 70480020000 | Long Key for Crankshaft | 1      |
| 3  | 70140090000 | Blade Adapter           | 1      |
| 4  | 70130030000 | blade                   | 1      |
| 5  | 70040070000 | blade washer            | 1      |
| 6  | 60100020000 | Inch hex flange bolts   | 1      |