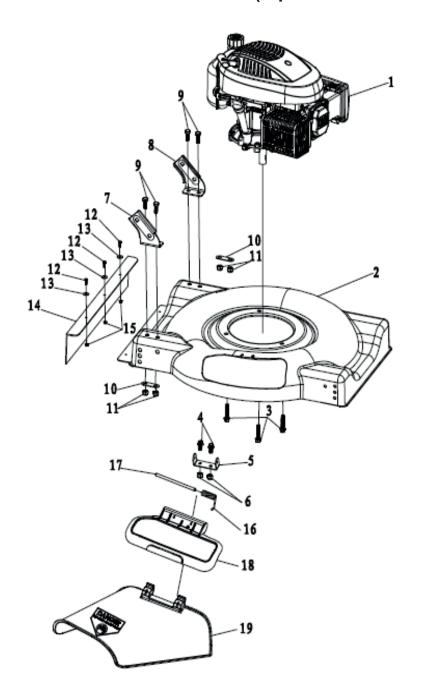

| Nō | PART No.    | Наименование            | Кол-во |
|----|-------------|-------------------------|--------|
| 1  | 19960060000 | petrol engine           | 1      |
| 2  | 70740040280 | deck                    | 1      |
| 3  | 60060390000 | Bolt                    | 3      |
| 4  | 60060040000 | Bolt                    | 2      |
| 5  | 70060100280 | Fixing Flat             | 1      |
| 6  | 60150060000 | Self-locking nut        | 2      |
| 7  | 70070020000 | right handle bracket    | 1      |
| 8  | 70070080000 | left handle bracket     |        |
| 9  | 60060420000 | Hexagon head bolts      |        |
| 10 | 70290010000 | bracket plate           |        |
| 11 | 60150020000 | Hex lock nut            | 4      |
| 12 | 60060460000 | Hexagon head bolts      | 3      |
| 13 | 60190180000 | flat washer             | 3      |
| 14 | 20750010000 | rubber dust proof board | 1      |
| 15 | 60150030000 | Hex lock nut            | 3      |
| 16 | 60390010000 | Mulch Spring            |        |
| 17 | 70030070000 | Mulch Shaft 1           |        |
| 18 | 20120050000 | IMulch Board            | 1      |
| 19 | 20110060000 | Side Discharge Cover    | 1      |