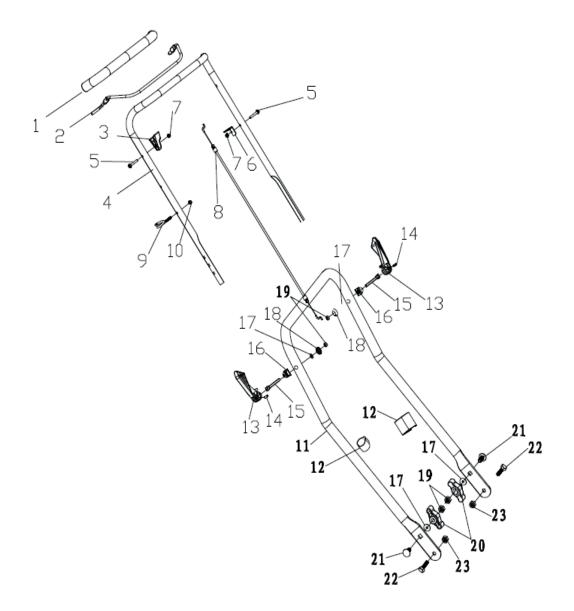

| Nō | PART No.    | Наименование                      | Кол-во |
|----|-------------|-----------------------------------|--------|
| 1  | 20340060130 | foam pipe                         | 1      |
| 2  | 70540083130 | brake lever                       | 1      |
| 3  | 20030030000 | lever guard                       | 1      |
| 4  | 70500550130 | upper handrail                    | 1      |
| 5  | 60060590000 | Bolt                              | 1      |
| 6  | 70050120000 | Brake Cable Assy plate            | 1      |
| 7  | 60150080000 | Self-locking nut                  | 1      |
| 8  | 70810040000 | brake cable                       | 1      |
| 9  | 70230090000 | Rope Guide                        | 1      |
| 10 | 60130020000 | Cap nut                           | 1      |
| 11 | 70520090130 | lower handrail                    | 1      |
| 12 | 20240020000 | fastener                          | 1      |
| 13 | 20580020050 | quick fix knob                    | 2      |
| 14 | 60250080000 | Pin                               | 2      |
| 15 | 70220020000 | Quick Fix Handle                  | 2      |
| 16 | 70050180000 | plane                             | 2      |
| 17 | 60190140000 | flat washer                       | 4      |
| 18 | 20720010050 | lock nut                          | 2      |
| 19 | 60140080000 | Hexagon nut                       | 6      |
| 20 | 20040030050 | thick knob                        | 4      |
| 21 | 60040090000 | Half round head square neck bolts | 2      |
| 22 | 60060420000 | Hexagon head bolts                | 2      |
| 23 | 60150020000 | Hex lock nut                      | 2      |