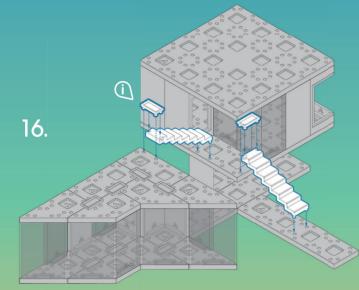

# Assembly Instructions



## Assembly Instructions

















# 12.0 DERN COLOURS MINI

ARCKII is a multi-award winning architectural modelling system. The reusable freeform components allow budding architects and model enthusiasts to physically explore designs and bring ideas to life faster than ever before.

Build your own designer home with Mini Modern Colours 2.0! Explore multiple design possibilities using the unique contemporary components inspired by modern architecture. This set is perfect for aspiring architects to envisage 'cutting edge' buildings and bring their designs to life!

#### It's fast, modular and provides hours of fun!

Arckit is based on modern building techniques and

Pro tip! For even more fun, why not integrate Arckit

Find exciting interactive 3D construction videos & more building instructions at:

### WWW.ARCKIT