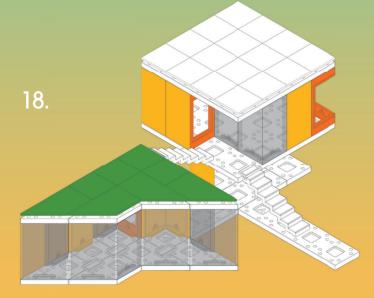

# Assembly Instructions



## Assembly Instructions

















# 12.0 DERN COLOURS MINI

ARCKII is a multi-award winning architectural modelling system. The reusable freeform components allow budding architects and model enthusiasts to physically explore designs and bring ideas to life faster than ever before.

Build your own designer home with Mini Modern Colours 2.0! Explore multiple design possibilities using the unique contemporary components inspired by modern architecture. This set is perfect for aspiring architects to envisage 'cutting edge' buildings and bring their designs to life!

#### It's fast, modular and provides hours of fun!

Arckit is based on modern building techniques and

Pro tip! For even more fun, why not integrate Arckit

Find exciting interactive 3D construction videos & more building instructions at:

### WWW.ARCKIT.COM