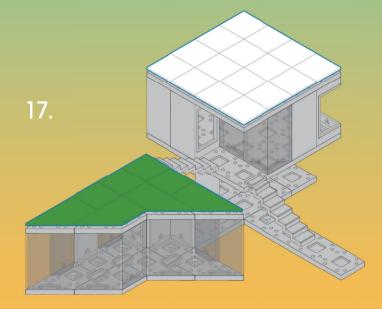

# Assembly Instructions



## Assembly Instructions

















# 12.0 DERN COLOURS MINI

ARCKII is a multi-award winning architectural modelling system. The reusable freeform components allow budding architects and model enthusiasts to physically explore designs and bring ideas to life faster than ever before.

Build your own designer home with Mini Modern Colours 2.0! Explore multiple design possibilities using the unique contemporary components inspired by modern architecture. This set is perfect for aspiring architects to envisage 'cutting edge' buildings and bring their designs to life!

#### It's fast, modular and provides hours of fun!

Arckit is based on modern building techniques and

Pro tip! For even more fun, why not integrate Arckit

Find exciting interactive 3D construction videos & more building instructions at:

### WWW.ARCKIT.C