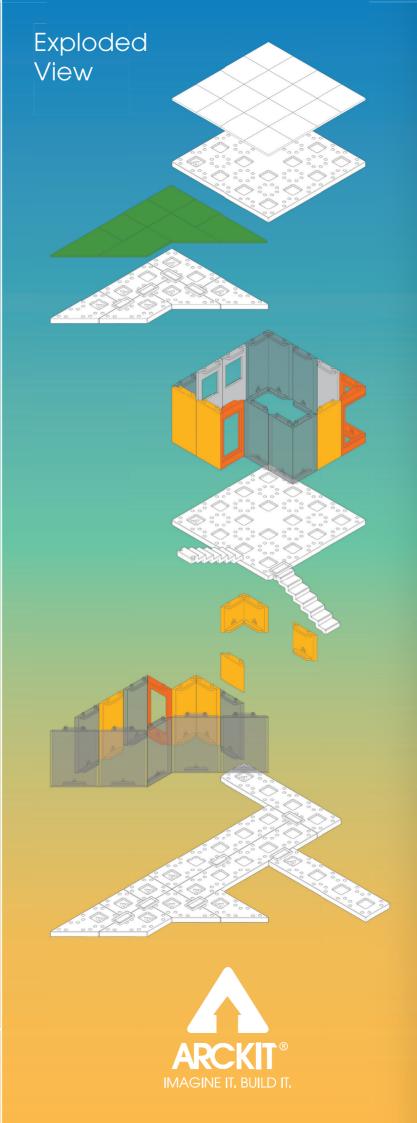

# Assembly Instructions



## Assembly Instructions

















# 12.0 DERN COLOURS MINI

ARCKII is a multi-award winning architectural modelling system. The reusable freeform components allow budding architects and model enthusiasts to physically explore designs and bring ideas to life faster than ever before.

Build your own designer home with Mini Modern Colours 2.0! Explore multiple design possibilities using the unique contemporary components inspired by modern architecture. This set is perfect for aspiring architects to envisage 'cutting edge' buildings and bring their designs to life!

#### It's fast, modular and provides hours of fun!

Arckit is based on modern building techniques and

Pro tip! For even more fun, why not integrate Arckit

Find exciting interactive 3D construction videos & more building instructions at:

### WWW.ARCKIT.COM