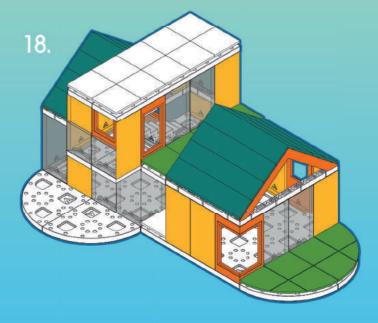

13.

14 - Make sure to align walls before connecting floor panels on top. 16 - When applying the roof panels, make sure to start at the top and that they are facing in the right direction indicated on the back of the panel. 17 - To avoid bending window component, simply use the openings to squeeze and secure in place.