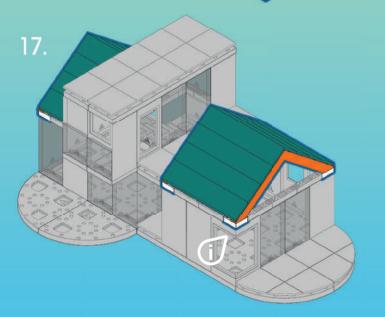

13.

14 - Make sure to align walls before connecting floor panels on top. 16 - When applying the roof panels, make sure to start at the top and that they are facing in the right direction indicated on the back of the panel. 17 - To avoid bending window component, simply use the openings to squeeze and secure in place.