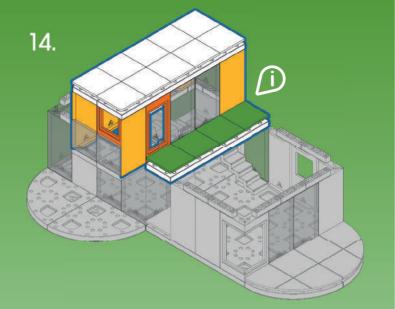

13.

14 - Make sure to align walls before connecting floor panels on top. 16 - When applying the roof panels, make sure to start at the top and that they are facing in the right direction indicated on the back of the panel. 17 - To avoid bending window component, simply use the openings to squeeze and secure in place.