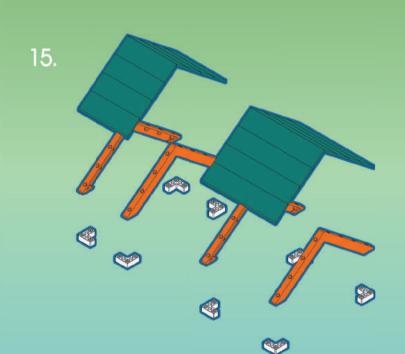

13.

14 - Make sure to align walls before connecting floor panels on top. 16 - When applying the roof panels, make sure to start at the top and that they are facing in the right direction indicated on the back of the panel. 17 - To avoid bending window component, simply use the openings to squeeze and secure in place.