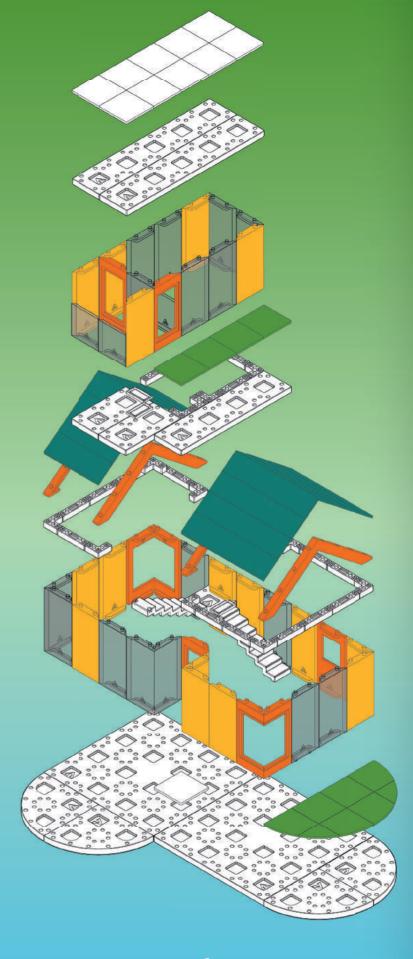

13.

14 - Make sure to align walls before connecting floor panels on top. 16 - When applying the roof panels, make sure to start at the top and that they are facing in the right direction indicated on the back of the panel. 17 - To avoid bending window component, simply use the openings to squeeze and secure in place.

## Assembly Instructions

03. 01. 04. 02. 06. 05. 07. 08. 09. 10.