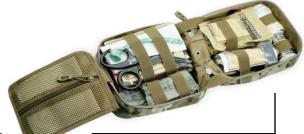

# **DESCRIPTION**

This version of our classic IFAK kit was created after sourcing community feedback, featuring improved and additional equipment for a more complete first aid experience.

# The configuration contained in the package

# PRODUCT DESCRIPTION