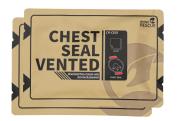

#### **EMS PROFESSION**

| Windlass Tourniquet | $\times 1$ |
|---------------------|------------|
| 6"Emergency Bandage | $\times 1$ |
| Eye Shield          | $\times 1$ |
| 36" Aluminum Splint | $\times 1$ |
| Compressed Gauzes   | $\times 2$ |
| Chest Seals         | $\times 2$ |
| DDI1380 Card        | $\times 1$ |