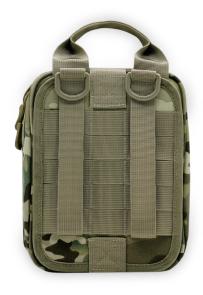

# **DETAIL DISPLAY**

·D-Ring and MOLLE SYSTEM

·Safety Buckle

·Hemming Strip

·Rip-Away Velcro

·Detachable Mesh Bag

·Two-Way Zippers