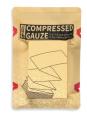

#### **EMS PROFESSION**

| Windlass Tourniquet | $\times 1$ |
|---------------------|------------|
| 6"Emergency Bandage | $\times 1$ |
| Eye Shield          | $\times 1$ |
| 36" Aluminum Splint | $\times 1$ |
| Compressed Gauzes   | $\times 2$ |
| Chest Seals         | $\times 2$ |
| DDI1380 Card        | $\times 1$ |