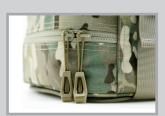

# **DETAIL DISPLAY**

·D-Ring and MOLLE SYSTEM

·Safety Buckle

·Hemming Strip

·Rip-Away Velcro

·Detachable Mesh Bag

·Two-Way Zippers