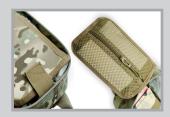

# **DETAIL DISPLAY**

·D-Ring and MOLLE SYSTEM

·Safety Buckle

·Hemming Strip

·Rip-Away Velcro

·Detachable Mesh Bag

·Two-Way Zippers