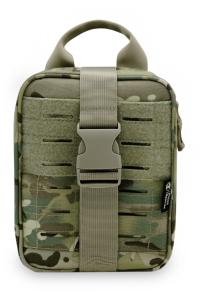

# **DETAIL DISPLAY**

·D-Ring and MOLLE SYSTEM

·Safety Buckle

·Hemming Strip

·Rip-Away Velcro

·Detachable Mesh Bag

·Two-Way Zippers